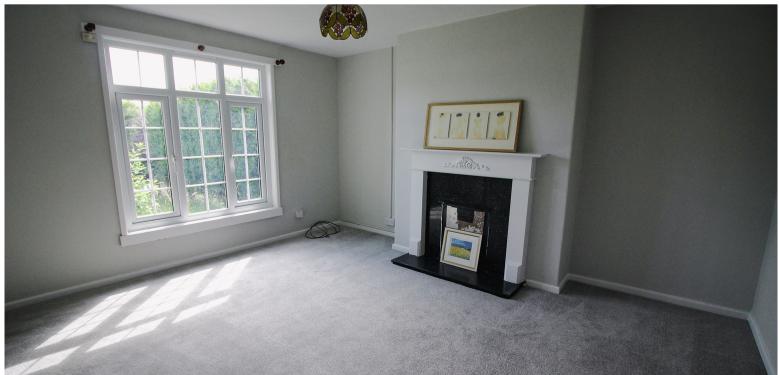

# WELL PROPORTIONED FRONT LOUNGE

13' 11" x 12' (4.23m x 3.66m) having small pane window to foregarden, ornate fireplace surround and panel radiator.