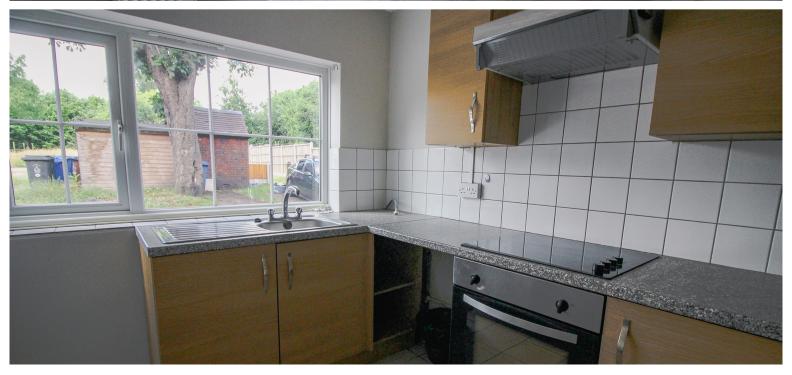

### FITTED KITCHEN

9' 4" x 7' 3" (2.84m x 2.22m) having range of built in units including inset four ring hob with built in electric oven under, panel radiator and window to rear.