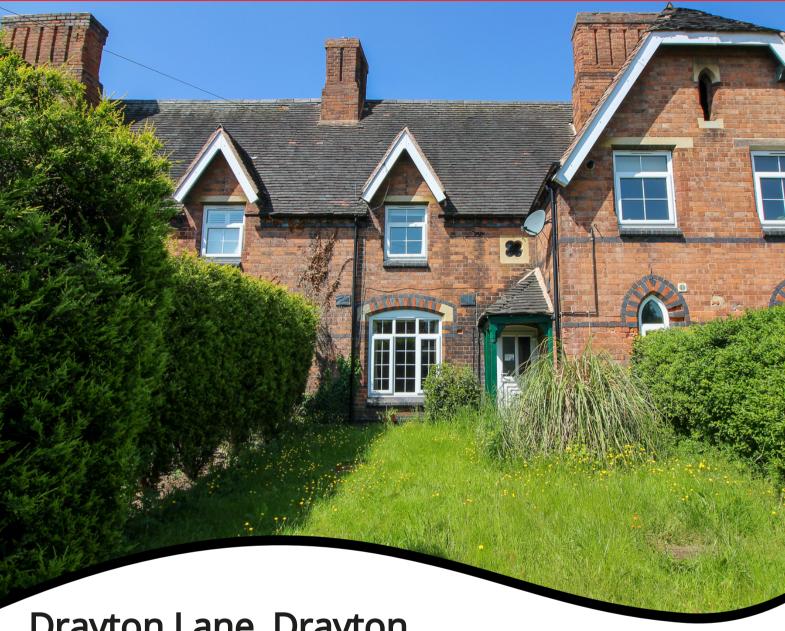

Drayton Lane, Drayton Bassett, Tamworth, Staffordshire. B78 3TY

- DELIGHTFUL COTTAGE SET IN A VERY POPULAR VILLAGE
- TWO BEDROOMS
- TWO RECEPTION ROOMS
- GAS CENTRAL HEATING AND DOUBLE GLAZING
- PRIVATE PARKING

#### PROPERTY DESCRIPTION

This delightful terraced cottage occupies a particularly pleasant position being part of a terrace of some dozen or so cottages set adjacent to this active village church best known for being the burial place of Robert Peel. Opposite the cottage is the village Primary school whilst just a few yards away is the popular village social club. Fazeley village with a number of shops and takeaways including a Tesco Express is just 2 or 3 minutes drive away, whilst Tamworth town centre and Ventura Retail Park are perhaps 2 miles distance. The cottage stands behind a well enclosed foregarden but is normally approached via the wide vehicular driveway immediately behind the cottage beyond which is the parking area and rear garden.