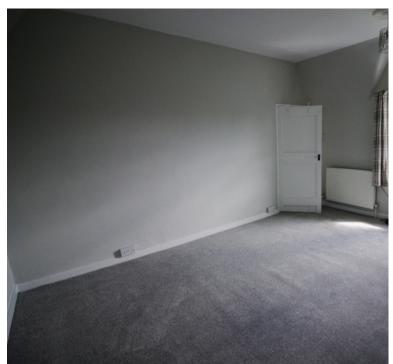

## **BEDROOM ONE (FRONT)**

14' 4" x 12' 4" (4.36m x 3.75m) having window to foregarden and panel radiator.

# **BEDROOM TWO (REAR)**

10' 8" x 9' 4" (3.26m x 2.84m) having window to rear garden and panel radiator.