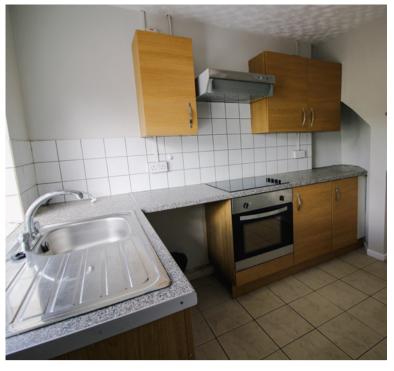

### FITTED KITCHEN

9' 4" x 7' 3" (2.84m x 2.22m) having range of built in units including inset four ring hob with built in electric oven under, panel radiator and window to rear.