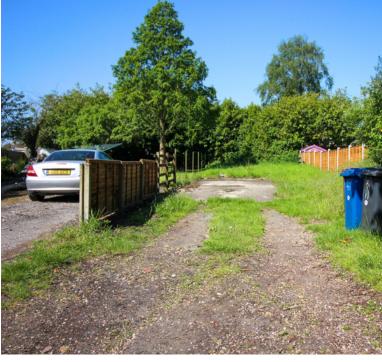

### **OUTSIDE.**

Immediately to the rear of the property is a vehicular right of way for the cottages. There is also ample parking space beyond which is the good size mostly lawned rear garden.

Total area: approx. 68.4 sq. metres (736.7 sq. feet)