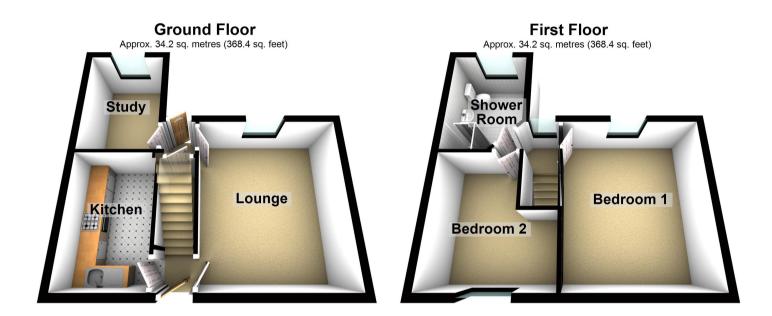

#### **LOBBY HALL**

# WELL PROPORTIONED FRONT LOUNGE

13' 11" x 12' (4.23m x 3.66m) having small pane window to foregarden, ornate fireplace surround and panel radiator.

### **STUDY**

10' x 8' (3.06m x 2.44m) having attractive arched window to foregarden and panel radiator.

### FITTED KITCHEN

9' 4" x 7' 3" (2.84m x 2.22m) having range of built in units including inset four ring hob with built in electric oven under, panel radiator and window to rear.

# TWO BEDROOMS AND SHOWER ROOM

## **BEDROOM ONE (FRONT)**

14' 4" x 12' 4" (4.36m x 3.75m) having window to foregarden and panel radiator.

# **BEDROOM TWO (REAR)**

10' 8" x 9' 4" (3.26m x 2.84m) having window to rear garden and panel radiator.

### SEPARATE SHOWER ROOM

having white three piece suite comprising corner shower cubicle with electric shower, pedestal wash basin and close coupled WC.

### **OUTSIDE.**

Immediately to the rear of the property is a vehicular right of way for the cottages. There is also ample parking space beyond which is the good size mostly lawned rear garden.

Total area: approx. 68.4 sq. metres (736.7 sq. feet)