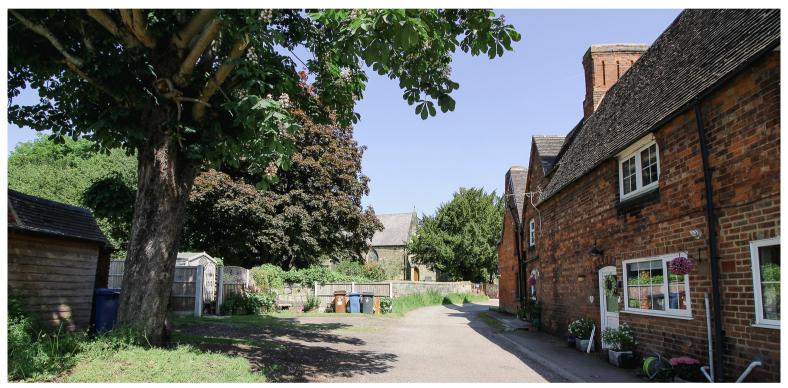

#### PROPERTY DESCRIPTION

This delightful terraced cottage occupies a particularly pleasant position being part of a terrace of some dozen or so cottages set adjacent to this active village church best known for being the burial place of Robert Peel. Opposite the cottage is the village Primary school whilst just a few yards away is the popular village social club. Fazeley village with a number of shops and takeaways including a Tesco Express is just 2 or 3 minutes drive away, whilst Tamworth town centre and Ventura Retail Park are perhaps 2 miles distance. The cottage stands behind a well enclosed foregarden but is normally approached via the wide vehicular driveway immediately behind the cottage beyond which is the parking area and rear garden.