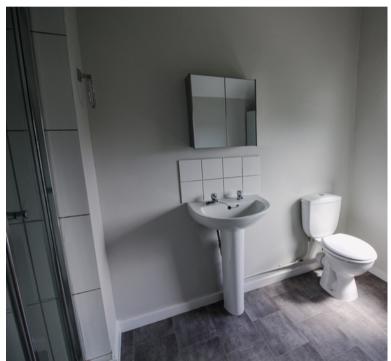

### SEPARATE SHOWER ROOM

having white three piece suite comprising corner shower cubicle with electric shower, pedestal wash basin and close coupled WC.