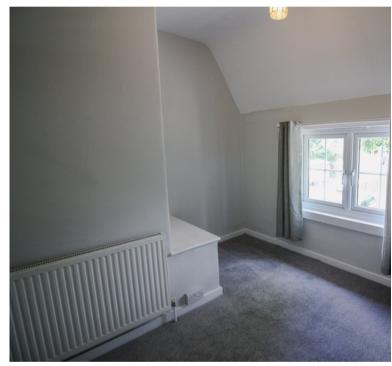

# **BEDROOM TWO (REAR)**

10' 8" x 9' 4" (3.26m x 2.84m) having window to rear garden and panel radiator.