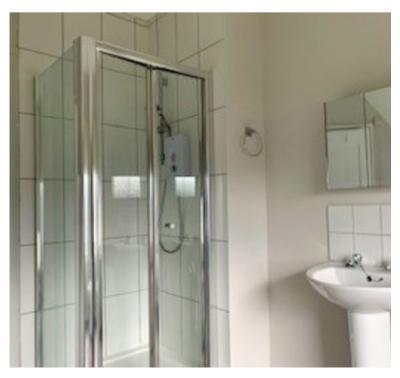

### SEPARATE SHOWER ROOM

having white three piece suite comprising corner shower cubicle with electric shower, pedestal wash basin and close coupled WC.