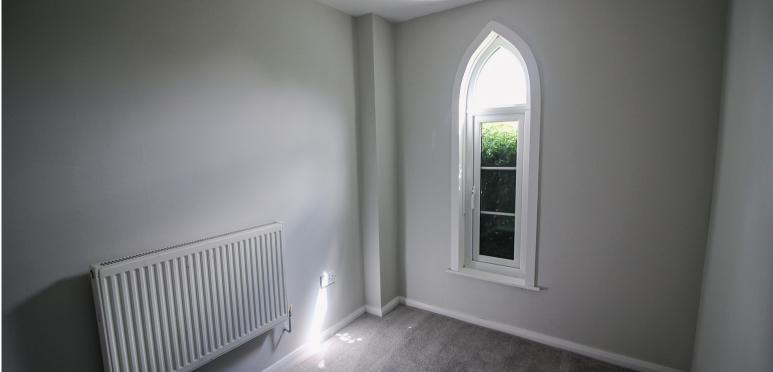

### **STUDY**

10' x 8' (3.06m x 2.44m) having attractive arched window to foregarden and panel radiator.