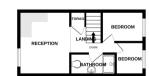

Bedroom

11'11" x 12'11" (3.63m x 3.94m) Fitted carpet, one radiator, one double glazed window.

Bathroom

4'01" x 12'04" (1.24m x 3.76m) Low flush w/c, pedestal sink, shower cubical, one radiator, one double glazed window.

Bedroom

14'01" x 13'0" (4.29m x 3.96m) Laminate flooring, one radiator, one double glazed window.

Bathroom

6'0" x 7'5" (1.83m x 2.26m) Low flush w/c. pedestal sink, one radiator, shower cubical.

Flat Three

Bedroom One

10'03" x 9'10" (3.12m x 3.00m) Laminate flooring, one radiator, one double glazed window.

Bedroom Two

6'10" x 7'10" (2.08m x 2.39m) One double glazed window, one radiator, laminate flooring.

Bathroom

10'02" x 4'2" (3.10m x 1.27m) Low flush w/c. pedestal sink, one radiator, shower cubical.

Rear Car Park Off road parking for numerous cars.

EPC - TBC

GROUND FLOOR

2ND FLOOF

1ST FLOOR

rightmove △