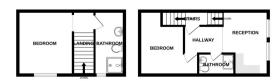

Bedroom

11'11" x 12'11" (3.63m x 3.94m) Fitted carpet, one radiator, one double glazed window.

Bathroom

4'01" x 12'04" (1.24m x 3.76m) Low flush w/c, pedestal sink, shower cubical, one radiator, one double glazed window.

Bedroom

14'01" x 13'0" (4.29m x 3.96m) Laminate flooring, one radiator, one double glazed window.

Bathroom

6'0" x 7'5" (1.83m x 2.26m) Low flush w/c. pedestal sink, one radiator, shower cubical.

Flat Three

Bedroom One

10'03" x 9'10" (3.12m x 3.00m) Laminate flooring, one radiator, one double glazed window.

Bedroom Two

6'10" x 7'10" (2.08m x 2.39m) One double glazed window, one radiator, laminate flooring.

Bathroom

10'02" x 4'2" (3.10m x 1.27m) Low flush w/c. pedestal sink, one radiator, shower cubical.

Rear Car Park Off road parking for numerous cars.

EPC - TBC

GROUND FLOOR

2ND FLOOF

1ST FLOOR

rightmove △