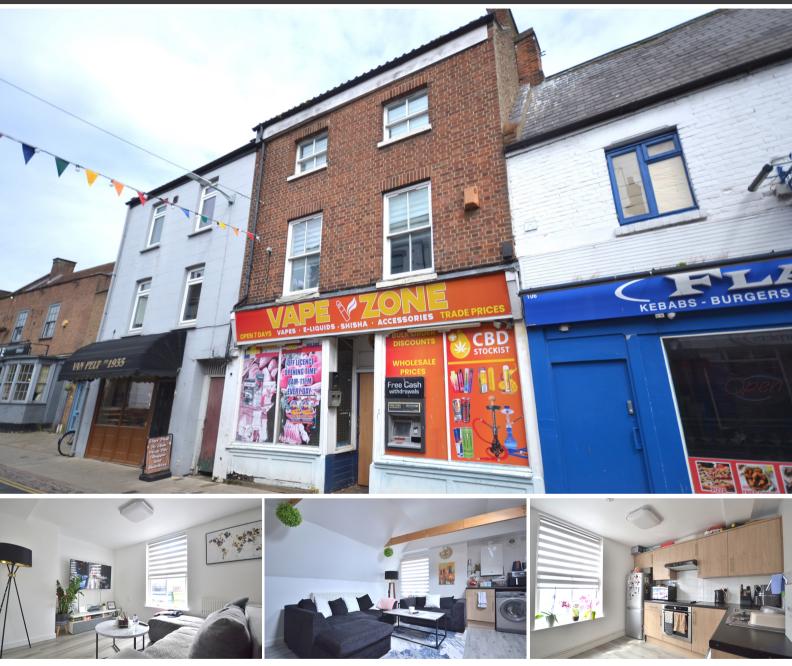

## 107 Norfolk Street, King's Lynn, Norfolk PE30 1AQ

£350,000

A fantastic mixed use investment opportunity situated in King's Lynn Town Centre, comprising of a commercial retail unit to the ground floor, and three apartments situated over the three storeys (1 x 2 bedroom apartment and 2 x 1 bedroom apartments)

## Shop Front

13'0" x 32'1" (3.96m x 9.78m) Tiled flooring, two windows facing to front, under stairs storage room.

## Flat One

12'09" x 16'09" (3.89m x 5.11m) Kitchen living area, laminate flooring, fitted kitchen units, stainless steel sink, oven and hob with over head extractor, space for washing machine and fridge freezer, one radiator, two windows, under stairs cupboard.

Flat Two

11'06" x 19'0" (3.51m x 5.79m) Kitchen living area, laminate flooring, one radiator, two double glazed windows, fitted kitchen units, stainless steel sink, oven hob with over head extractor, space for washing machine and fridge freezer.

14'03" x 14'01" (4.34m x 4.29m) Kitchen Living area, laminate flooring, fitted kitchen units, stainless steel sink, oven hob with overhead extractor, space for washing machine and fridge freezer, one radiator, one double glazed window.