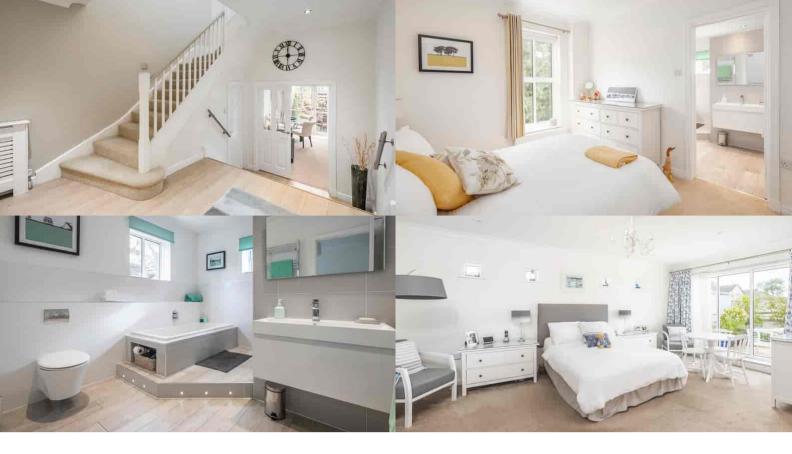

Upon entering the property, there is a spacious entrance hall with a downstairs cloakroom. The modern, sleek kitchen/dining room features contemporary fitted eye and base units, ample worktops, and integrated appliances. A small set of steps leads down to the living room, enhanced by a glass balustrade to a mezzanine dining area, which creates a feeling of space and light due to the property's extra-large dimensions. The living room has doors leading onto the sunny, west-facing patio terrace overlooking the communal gardens, enjoying the afternoon sun. The first floor offers three well-proportioned double bedrooms and a good-sized full family bathroom suite, featuring both a bath and a walk-in shower. The top floor houses the principal bedroom suite, featuring his and hers walk-in wardrobes, an ensuite shower room, and a generously sized bedroom with doors leading to a large west-facing sun terrace overlooking the grounds. The lower ground floor leads to an integral double garage, a utility room with space for a washing machine and dryer, and a side door accessing the driveway. Additional benefits include visitor parking close by, an intercom system, gas-fired central heating, and double glazing. Internal viewing is highly recommended.