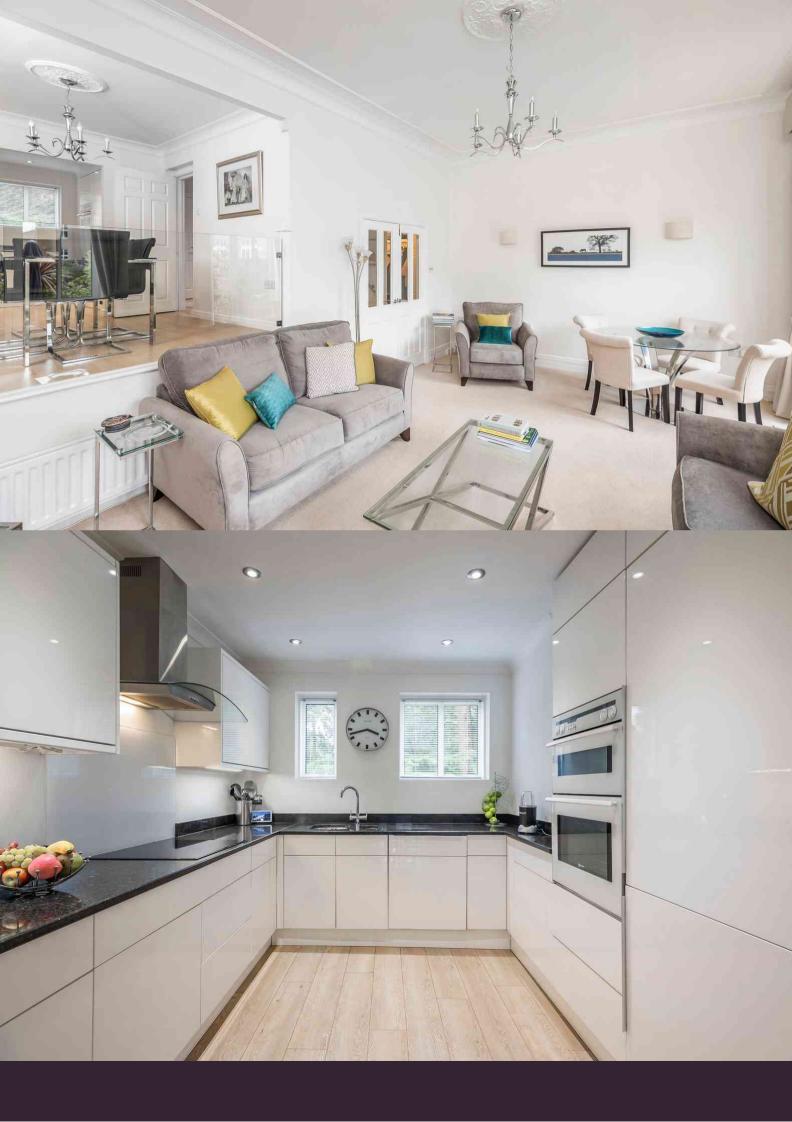

Upon entering the property, there is a spacious entrance hall with a downstairs cloakroom. The modern, sleek kitchen/dining room features contemporary fitted eye and base units, ample worktops, and integrated appliances. A small set of steps leads down to the living room, enhanced by a glass balustrade to a mezzanine dining area, which creates a feeling of space and light due to the property's extra-large dimensions. The living room has doors leading onto the sunny, west-facing patio terrace overlooking the communal gardens, enjoying the afternoon sun. The first floor offers three well-proportioned double bedrooms and a good-sized full family bathroom suite, featuring both a bath and a walk-in shower. The top floor houses the principal bedroom suite, featuring his and hers walk-in wardrobes, an ensuite shower room, and a generously sized bedroom with doors leading to a large west-facing sun terrace overlooking the grounds. The lower ground floor leads to an integral double garage, a utility room with space for a washing machine and dryer, and a side door accessing the driveway. Additional benefits include visitor parking close by, an intercom system, gas-fired central heating, and double glazing. Internal viewing is highly recommended.