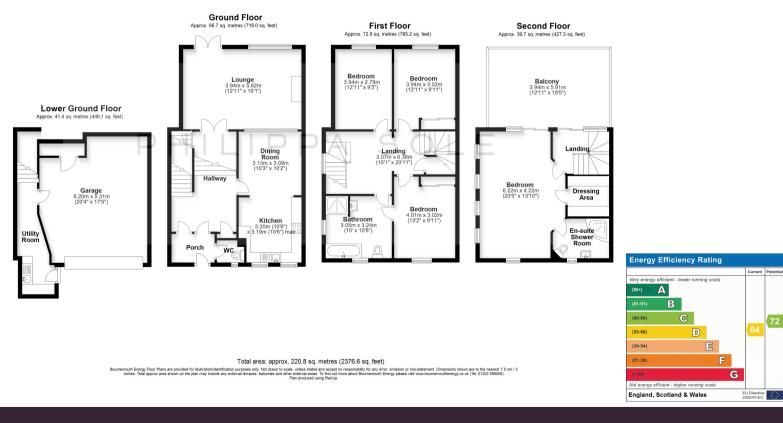

Integral double garage and utility room

Prime location near Branksome Chine Beach

2358 sq.ft of accommodation

Cerne Abbas Management £TBC

Freehold

Upon entering the property, there is a spacious entrance hall with a downstairs cloakroom. The modern, sleek kitchen/dining room features contemporary fitted eye and base units, ample worktops, and integrated appliances. A small set of steps leads down to the living room, enhanced by a glass balustrade to a mezzanine dining area, which creates a feeling of space and light due to the property's extra-large dimensions. The living room has doors leading onto the sunny, west-facing patio terrace overlooking the communal gardens, enjoying the afternoon sun. The first floor offers three well-proportioned double bedrooms and a good-sized full family bathroom suite, featuring both a bath and a walk-in shower. The top floor houses the principal bedroom suite, featuring his and hers walk-in wardrobes, an ensuite shower room, and a generously sized bedroom with doors leading to a large west-facing sun terrace overlooking the grounds. The lower ground floor leads to an integral double garage, a utility room with space for a washing machine and dryer, and a side door accessing the driveway. Additional benefits include visitor parking close by, an intercom system, gas-fired central heating, and double glazing. Internal viewing is highly recommended.