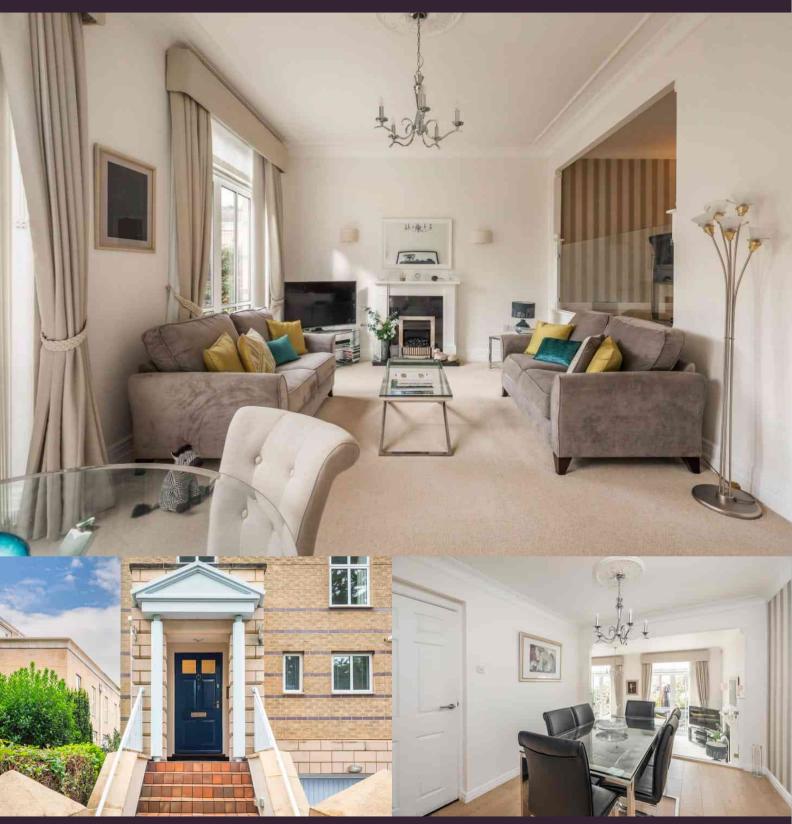

## About this property

Originally constructed by one of the area's leading developers but recently renovated throughout, Cerne Abbas enjoys a wonderful location on the site of what was formerly one of the area's grandest homes, barely more than half a mile from the beach at Branksome Chine. This spacious home offers an abundance of modern luxury and timeless elegance. Boasting extra width compared to most properties in the development and featuring a westfacing aspect with terraces that capture the afternoon sun, this property provides an unparalleled living experience.

Upon entering the property, there is a spacious entrance hall with a downstairs cloakroom. The modern, sleek kitchen/dining room features contemporary fitted eye and base units, ample worktops, and integrated appliances. A small set of steps leads down to the living room, enhanced by a glass balustrade to a mezzanine dining area, which creates a feeling of space and light due to the property's extra-large dimensions. The living room has doors leading onto the sunny, west-facing patio terrace overlooking the communal gardens, enjoying the afternoon sun. The first floor offers three well-proportioned double bedrooms and a good-sized full family bathroom suite, featuring both a bath and a walk-in shower. The top floor houses the principal bedroom suite, featuring his and hers walk-in wardrobes, an ensuite shower room, and a generously sized bedroom with doors leading to a large west-facing sun terrace overlooking the grounds. The lower ground floor leads to an integral double garage, a utility room with space for a washing machine and dryer, and a side door accessing the driveway. Additional benefits include visitor parking close by, an intercom system, gas-fired central heating, and double glazing. Internal viewing is highly recommended.