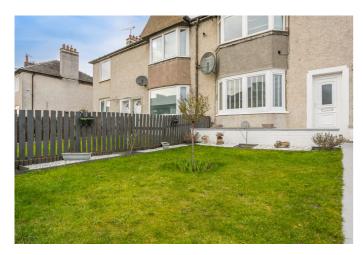

Externally, the property benefits from a paved driveway to the front, together with a lawn and bespoke storage units; to the rear is a lawn, paved patios, and a storage shed with a gazebo.

A welcoming entrance hall provides access throughout the property, including a convenient storage cupboard. At the front, the inviting living room boasts a stunning bay window with a desirable southerly aspect, flooding the space with natural light. Offering ample room for both relaxing and dining, the room is finished with carpeting and a wall-mounted TV point. To the rear, a stylish kitchen is fitted with modern units, wood-effect worktops, and an integrated hob and oven. A freestanding washing machine and fridge/freezer are available by separate negotiation.