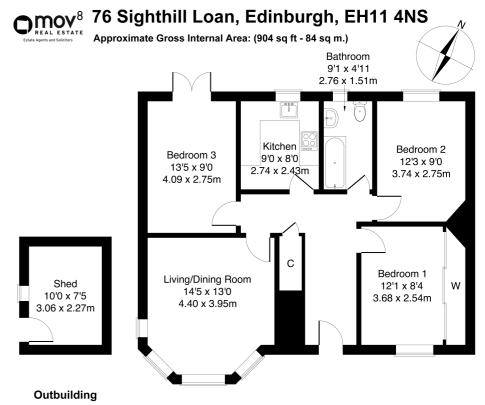

Comprises an entrance hallway, living/dining room, kitchen, three double bedrooms, and a bathroom.

Ready-to-move-in, with highlights including a stylish fitted kitchen, a modern bathroom, and contemporary flooring. With light, tasteful decor throughout, additional features include HIVE gas central heating, double glazing, and good storage.

Three well-proportioned double bedrooms are positioned across different aspects of the home, each tastefully decorated and finished with carpeting. The principal bedroom further benefits from a fitted mirrored wardrobe for added storage; whilst bedroom three benefits from patio doors leading to the rear garden. Completing the accommodation, a stylish bathroom features a modern three-piece suite with a shower over the bath, complemented by tiled splash walls and a ladder-style radiator.

Legal Disclaimer: Floor-plan and measurements are for illustrative guidance only, and not intended to form part of any contract.