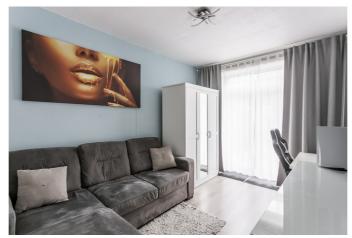

Comprises an entrance hallway, living/dining room, kitchen, three double bedrooms, and a bathroom.

Ready-to-move-in, with highlights including a stylish fitted kitchen, a modern bathroom, and contemporary flooring. With light, tasteful decor throughout, additional features include HIVE gas central heating, double glazing, and good storage.

Externally, the property benefits from a paved driveway to the front, together with a lawn and bespoke storage units; to the rear is a lawn, paved patios, and a storage shed with a gazebo.

A welcoming entrance hall provides access throughout the property, including a convenient storage cupboard. At the front, the inviting living room boasts a stunning bay window with a desirable southerly aspect, flooding the space with natural light. Offering ample room for both relaxing and dining, the room is finished with carpeting and a wall-mounted TV point. To the rear, a stylish kitchen is fitted with modern units, wood-effect worktops, and an integrated hob and oven. A freestanding washing machine and fridge/freezer are available by separate negotiation.