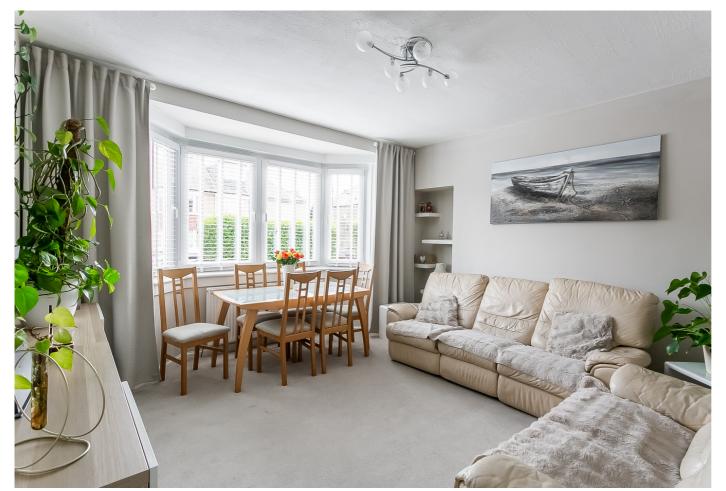

Externally, the property benefits from a paved driveway to the front, together with a lawn and bespoke storage units; to the rear is a lawn, paved patios, and a storage shed with a gazebo.

A welcoming entrance hall provides access throughout the property, including a convenient storage cupboard. At the front, the inviting living room boasts a stunning bay window with a desirable southerly aspect, flooding the space with natural light. Offering ample room for both relaxing and dining, the room is finished with carpeting and a wall-mounted TV point. To the rear, a stylish kitchen is fitted with modern units, wood-effect worktops, and an integrated hob and oven. A freestanding washing machine and fridge/freezer are available by separate negotiation.