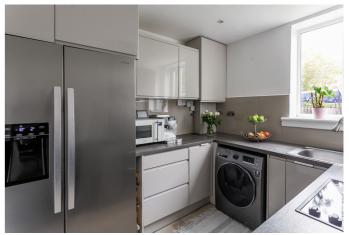

Externally, the property benefits from a paved driveway to the front, together with a lawn and bespoke storage units; to the rear is a lawn, paved patios, and a storage shed with a gazebo.

A welcoming entrance hall provides access throughout the property, including a convenient storage cupboard. At the front, the inviting living room boasts a stunning bay window with a desirable southerly aspect, flooding the space with natural light. Offering ample room for both relaxing and dining, the room is finished with carpeting and a wall-mounted TV point. To the rear, a stylish kitchen is fitted with modern units, wood-effect worktops, and an integrated hob and oven. A freestanding washing machine and fridge/freezer are available by separate negotiation.