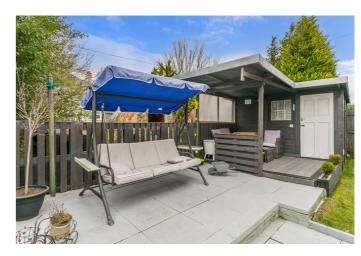

Externally, the property benefits from a paved driveway to the front, together with a lawn and bespoke storage units; to the rear is a lawn, paved patios, and a storage shed with a gazebo.

A welcoming entrance hall provides access throughout the property, including a convenient storage cupboard. At the front, the inviting living room boasts a stunning bay window with a desirable southerly aspect, flooding the space with natural light. Offering ample room for both relaxing and dining, the room is finished with carpeting and a wall-mounted TV point. To the rear, a stylish kitchen is fitted with modern units, wood-effect worktops, and an integrated hob and oven. A freestanding washing machine and fridge/freezer are available by separate negotiation.