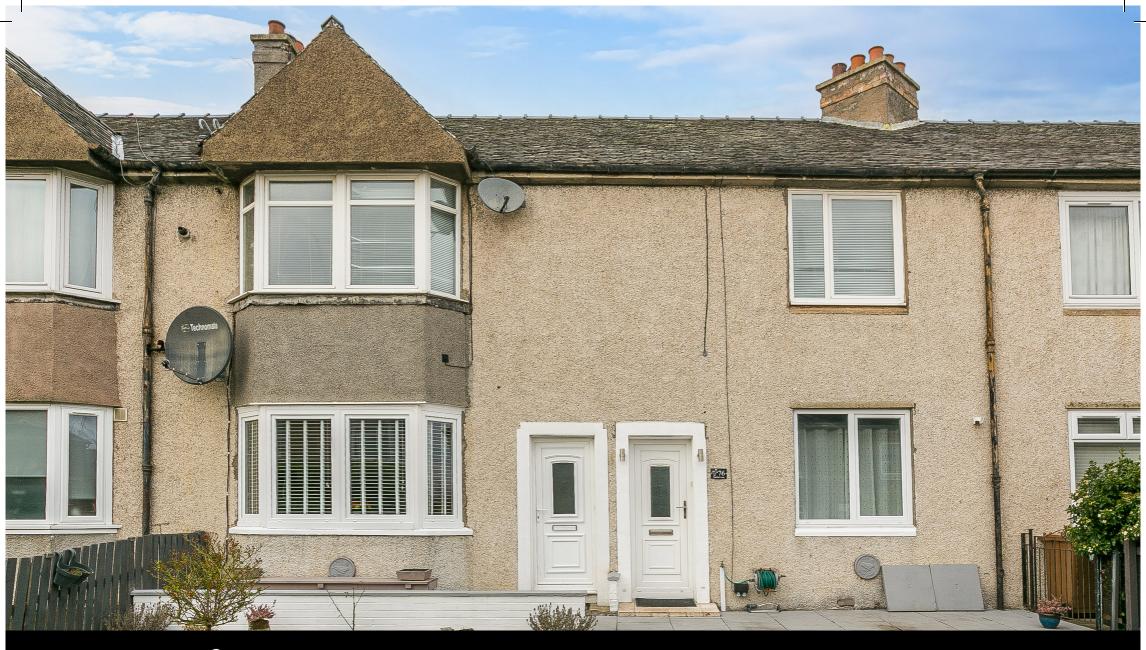

### 76 Sighthill Loan, Edinburgh, EH11 4NS

Tastefully Presented & Spacious, Three-Bedroom, South-Facing, Lower Villa with Gardens & Driveway

Up to date price and viewing info at mov8realestate.com/property

Externally, the property benefits from a paved driveway to the front, together with a lawn and bespoke storage units; to the rear is a lawn, paved patios, and a storage shed with a gazebo.

A welcoming entrance hall provides access throughout the property, including a convenient storage cupboard. At the front, the inviting living room boasts a stunning bay window with a desirable southerly aspect, flooding the space with natural light. Offering ample room for both relaxing and dining, the room is finished with carpeting and a wall-mounted TV point. To the rear, a stylish kitchen is fitted with modern units, wood-effect worktops, and an integrated hob and oven. A freestanding washing machine and fridge/freezer are available by separate negotiation.