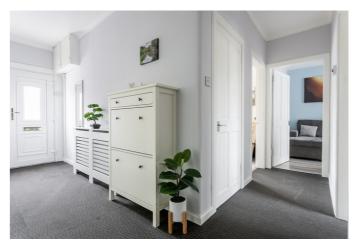

Externally, the property benefits from a paved driveway to the front, together with a lawn and bespoke storage units; to the rear is a lawn, paved patios, and a storage shed with a gazebo.

A welcoming entrance hall provides access throughout the property, including a convenient storage cupboard. At the front, the inviting living room boasts a stunning bay window with a desirable southerly aspect, flooding the space with natural light. Offering ample room for both relaxing and dining, the room is finished with carpeting and a wall-mounted TV point. To the rear, a stylish kitchen is fitted with modern units, wood-effect worktops, and an integrated hob and oven. A freestanding washing machine and fridge/freezer are available by separate negotiation.