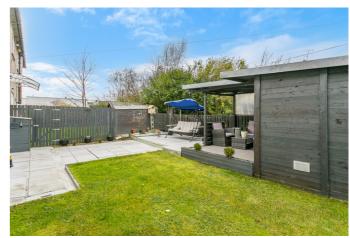

Externally, the property benefits from a paved driveway to the front, together with a lawn and bespoke storage units; to the rear is a lawn, paved patios, and a storage shed with a gazebo.

A welcoming entrance hall provides access throughout the property, including a convenient storage cupboard. At the front, the inviting living room boasts a stunning bay window with a desirable southerly aspect, flooding the space with natural light. Offering ample room for both relaxing and dining, the room is finished with carpeting and a wall-mounted TV point. To the rear, a stylish kitchen is fitted with modern units, wood-effect worktops, and an integrated hob and oven. A freestanding washing machine and fridge/freezer are available by separate negotiation.