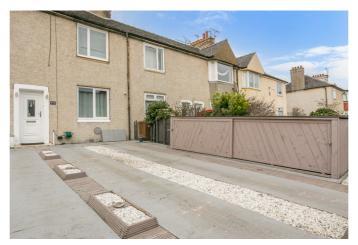

Externally, the property benefits from a paved driveway to the front, together with a lawn and bespoke storage units; to the rear is a lawn, paved patios, and a storage shed with a gazebo.

A welcoming entrance hall provides access throughout the property, including a convenient storage cupboard. At the front, the inviting living room boasts a stunning bay window with a desirable southerly aspect, flooding the space with natural light. Offering ample room for both relaxing and dining, the room is finished with carpeting and a wall-mounted TV point. To the rear, a stylish kitchen is fitted with modern units, wood-effect worktops, and an integrated hob and oven. A freestanding washing machine and fridge/freezer are available by separate negotiation.