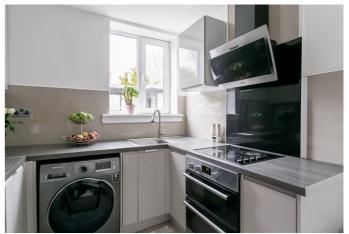

Externally, the property benefits from a paved driveway to the front, together with a lawn and bespoke storage units; to the rear is a lawn, paved patios, and a storage shed with a gazebo.

A welcoming entrance hall provides access throughout the property, including a convenient storage cupboard. At the front, the inviting living room boasts a stunning bay window with a desirable southerly aspect, flooding the space with natural light. Offering ample room for both relaxing and dining, the room is finished with carpeting and a wall-mounted TV point. To the rear, a stylish kitchen is fitted with modern units, wood-effect worktops, and an integrated hob and oven. A freestanding washing machine and fridge/freezer are available by separate negotiation.