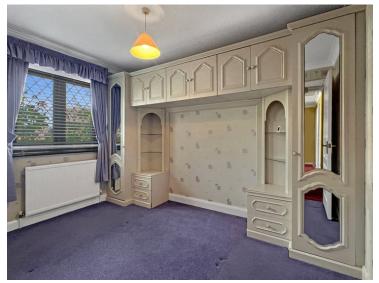

### Bathroom

**Bedroom One** 

11'8" x 10'1" (3.56m x 3.07m)

### **Bedroom Two**

11'1" x 8'1" (3.38m x 2.46m)

### **Bedroom Three/Dining Room**

10' 1" x 9' 1" (3.07m x 2.77m)