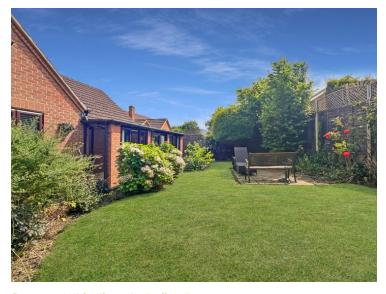

### Outside

### Rear Garden

Garage With Electric Roller Door

15' 5" x 8' 9" (4.70m x 2.67m)

**Driveway In-Front OF Garage** 