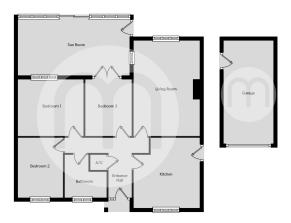

hain, the property comes to market in good order inside and out, lending itself perfectly to any buyer seeking a low maintenance purchase with the accommodation on one level.



Call to view 01376 337400

# Property Details.

### Accommodation

### **Entrance Hall**

#### **Kitchen**



13' 0" x 12' 0" (3.96m x 3.66m)

### Living Room



17' 0" x 12' 0" (5.18m x 3.66m)

### Sunroom



21' 4" x 9' 8" (6.50m x 2.95m)

### Bathroom



**Bedroom One** 



11'8" x 10'1" (3.56m x 3.07m)

## Property Details.

### **Bedroom Two**



11'1" x 8'1" (3.38m x 2.46m)

### **Bedroom Three/Dining Room**

10' 1" x 9' 1" (3.07m x 2.77m)

### Outside

### Rear Garden



Garage With Electric Roller Door

15' 5" x 8' 9" (4.70m x 2.67m)

**Driveway In-Front OF Garage** 

### Property Details.

### Floorplans



### Location



### **Energy Ratings**

We have not carried out a structural survey and the services, appliances and specific fittings have not been tested. All photographs, measurements, floor plans and distances referred to are given as a guide only and should not be relied upon for the purchase of carpets or any other fixtures or fittings. Gardens, roof terraces, balconies and communal gardens as well as tenure and lease details cannot have their accuracy guaranteed for intending purchasers. Lease details, service ground rent (where applicable) are given as a guide only and should be checked and confirmed by your solicitor prior to exchange of contracts.