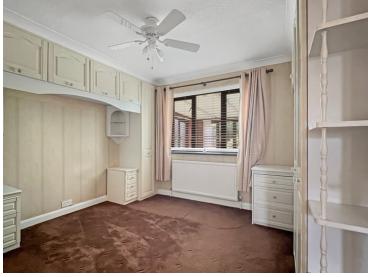

### Bathroom

**Bedroom One** 

11'8" x 10'1" (3.56m x 3.07m)

### **Bedroom Two**

11'1" x 8'1" (3.38m x 2.46m)

### **Bedroom Three/Dining Room**

10' 1" x 9' 1" (3.07m x 2.77m)