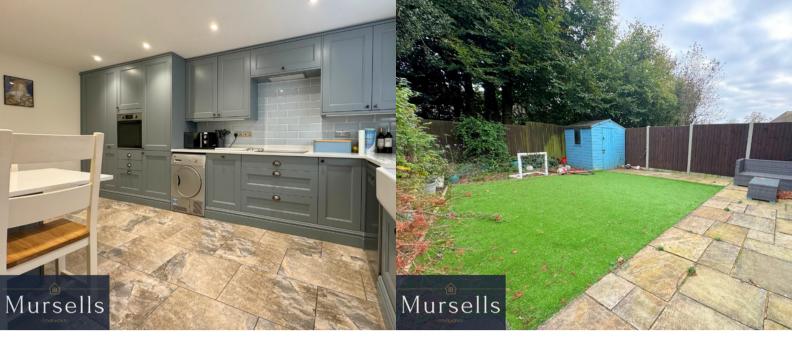

Upon entering, you'll find a welcoming hallway that leads to a ground-floor cloakroom and stairs to the upper level. The spacious kitchen/diner features a front-facing aspect and is equipped with a stylish modern kitchen installed just 2 years ago, complete with a butler sink, integrated fridge freezer, single oven with grill and a plumbing for a water softener. There is free standing space for a dishwasher, washing machine and tumble drier. There's plenty of space for a dining table and chairs as well as a bespoke made work station in the rear corner.

Outside, the property boasts off-road parking to the side and an enclosed East facing rear garden that offers a peaceful retreat, bordered by fencing for added privacy. The garden is primarily low maintenance artificial lawn, complemented by a paved patio area that runs along the back of the house, ideal for outdoor entertaining. In addition, there is an electric car charging point on the drive. There is also an allocated parking space for this property ensure hassle free parking.