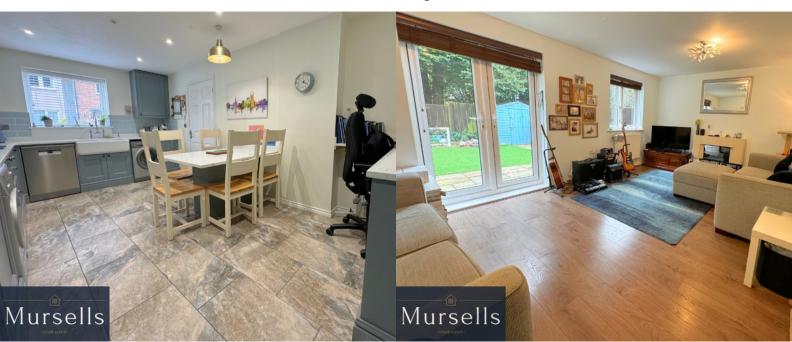

Upon entering, you'll find a welcoming hallway that leads to a ground-floor cloakroom and stairs to the upper level. The spacious kitchen/diner features a front-facing aspect and is equipped with a stylish modern kitchen installed just 2 years ago, complete with a butler sink, integrated fridge freezer, single oven with grill and a plumbing for a water softener. There is free standing space for a dishwasher, washing machine and tumble drier. There's plenty of space for a dining table and chairs as well as a bespoke made work station in the rear corner.

The cozy sitting room overlooks the rear garden and is accessible via elegant French doors, creating a seamless connection to the outdoors.

On the first floor, the main bedroom benefits from an impressive modern ensuite shower room, while the three additional bedrooms share a well-appointed family bathroom, featuring a classic suite with a bathtub, WC, and pedestal wash hand basin.