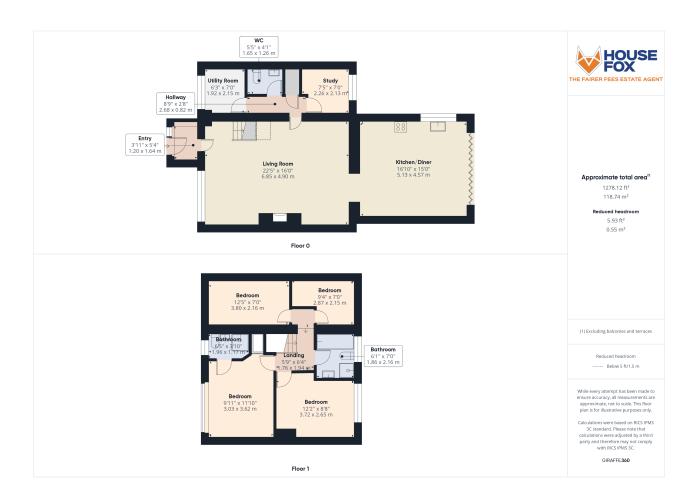

## **ROOM DESCRIPTIONS**

## **Entrance**

Driveway leading to main front door opening though to;

## **Entrance Porch**

Radiator and door through to;

## Living Room

22' 5" x 16' 0" (6.83m x 4.88m) UPVC double glazed window to front aspect, two radiators and under stair storage, door to down stairs WC, study and utility room, opening into;

## Kitchen/Diner

16' 10" x 15' 0" (5.13m x 4.57m) Beautiful open plan kitchen/diner that has bi fold doors opening to the rear garden, a UPVC double glazed window to side aspect and a pitched ceiling window allowing extra light to come into the room. You have a wide range of wall and base units inset sink and drainer with mixer taps over, you will also get a range of integrated appliances such as a fridge/freezer, dish washer, oven and gas hob, a radiator makes up the rest of the kitchen.

## Study

7' 5" x 7' 0" (2.26m x 2.13m) UPVC double glazed window to rear aspect, radiator

## **Utility Room**

6'  $3'' \times 7'$  0" (1.91m  $\times$  2.13m) UPVC double glazed window to front aspect, space for washing machine with a built in work top in situ, radiator.

## **Downstairs WC**

Vanity wash hand basin, low level WC and radiator.

## Stairs Rising to First Floor Landing

## **Bedroom One**

9' 11" x 11' 10" (3.02m x 3.61m) UPVC double glazed window to front aspect, radiator and storage cupboard, door to:

## **En Suite**

UPVC double glazed obscure window to side aspect, fully enclosed shower cubicle with fitted waterfall shower, vanity wash hand basin and low level WC, heated towel rail.

## **Bedroom Two**

12' 2"  $\times$  8' 8" (3.71m  $\times$  2.64m) UPVC double glazed window to rear aspect, radiator.

## **Bedroom Three**

12' 5" x 7' 0" (3.78m x 2.13m) Sky light, radiator.

#### **Bedroom Four**

9' 4" x 7' 0" (2.84m x 2.13m) Sky light and radiator.

# **Family Bathroom**

6' 1"  $\times$  7' 0" (1.85m  $\times$  2.13m) UPVC double glazed obscure window to rear aspect, low level WC and vanity wash hand basin, fully enclosed shower cubicle with fitted shower attachment, panelled bath with mixer taps and hand held shower, heated towel rail.

# **FLOORPLAN & EPC**