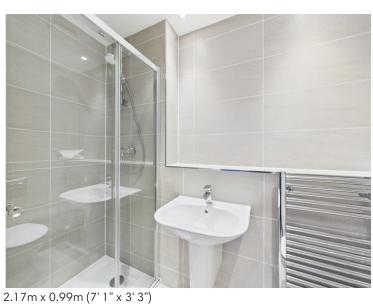

en/Dlner With Fitted Units And Appliances
- Ground Floor WC
- Family Bathroom & En Suite to Master Bedroom
- Bedroom One & Two Both Have Built In Wardrobes
- Sizeable Rear Garden
- Well Presented & Maintained Throughout

#### Heron Way, Halstead, Essex. CO9 2FT.

Located on the popular Heron Way in Halstead, this beautifully presented three-bedroom detached house is offered to the market in excellent, move-in ready condition and would make a wonderful home for families or professionals alike.



Call to view 01787 322799



## Property Details.

#### **Room Measurements**

#### Hallway

#### Living Room



3.16m x 4.74m (10' 4" x 15' 7")

#### Kitchen/Diner



5.40m x 3.04m (17' 9" x 10' 0")

#### WC

#### Landing

#### **Bedroom One**



3.26m x 2.98m (10' 8" x 9' 9")

#### **En-Suite**



### Property Details.

#### **Bedroom Two**



2.74m x 3.46m (9' 0" x 11' 4")

#### **Bedroom Three**



2.54m x 2.43m (8' 4" x 8' 0")

#### **Bathroom**



2.00m x 1.69m (6' 7" x 5' 7")

#### Outside



Outside, the private rear garden backs onto tranquil woodland, offering a peaceful and secluded setting. Additional benefits include a detached garage and ample off-road parking.

### Property Details.

#### Floorplans



#### Location



We have not carried out a structural survey and the services, appliances and specific fittings have not been tested. All photographs, measurements, floor plans and distances referred to are given as a guide only and should not be relied upon for the purchase of carpets or any other fixtures or fittings. Gardens, roof terraces, balconies and communal gar