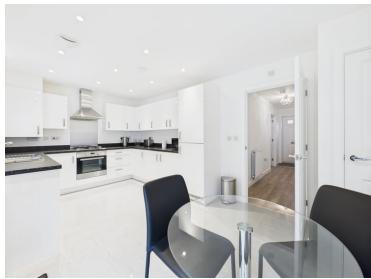

# £400,000



- Detached House With Garage And Driveway
- Front Aspect Generous Living Room
- Kitchen/Dlner With Fitted Units And Appliances
- Ground Floor WC
- Family Bathroom & En Suite to Master Bedroom
- Bedroom One & Two Both Have Built In Wardrobes
- Sizeable Rear Garden
- Well Presented & Maintained Throughout

#### Heron Way, Halstead, Essex. CO9 2FT.

Located on the popular Heron Way in Halstead, this beautifully presented three-bedroom detached house is offered to the market in excellent, move-in ready condition and would make a wonderful home for families or professionals alike.



Call to view 01787 322799



## Property Details.

#### **Room Measurements**

#### Hallway

#### Living Room



3.16m x 4.74m (10' 4" x 15' 7")

#### Kitchen/Diner



5.40m x 3.04m (17' 9" x 10' 0")

#### WC

#### Landing

#### **Bedroom One**



3.26m x 2.98m (10' 8" x 9' 9")

#### **En-Suite**



### Property Details.

#### **Bedroom Two**



2.74m x 3.46m (9' 0" x 11' 4")

#### **Bedroom Three**



2.54m x 2.43m (8' 4" x 8' 0")

#### **Bathroom**



2.00m x 1.69m (6' 7" x 5' 7")

#### Outside



Outside, the private rear garden backs onto tranquil woodland, offering a peaceful and secluded setting. Additional benefits include a detached garage and ample off-road parking.

### Property Details.

#### Floorplans



#### Location



We have not carried out a structural survey and the services, appliances and specific fittings have not been tested. All photographs, measurements, floor plans and distances referred to are given as a guide only and should