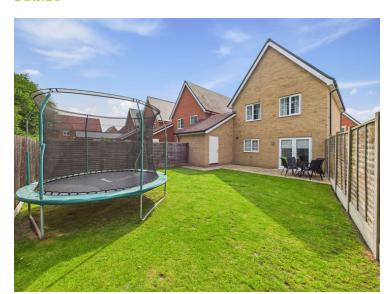

#### Outside

Outside, the private rear garden backs onto tranquil woodland, offering a peaceful and secluded setting. Additional benefits include a detached garage and ample off-road parking.