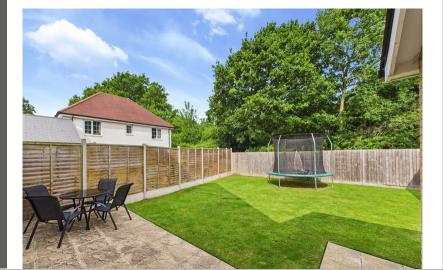

#### Outside

Outside, the private rear garden backs onto tranquil woodland, offering a peaceful and secluded setting. Additional benefits include a detached garage and ample off-road parking.