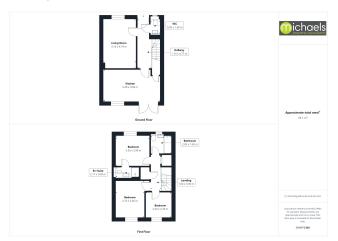

on and would make a wonderful home for families or professionals alike.



Call to view 01787 322799



## Property Details.

#### **Room Measurements**

#### Hallway

#### Living Room



3.16m x 4.74m (10' 4" x 15' 7")

#### Kitchen/Diner



5.40m x 3.04m (17' 9" x 10' 0")

#### WC

#### Landing

#### **Bedroom One**



3.26m x 2.98m (10' 8" x 9' 9")

#### **En-Suite**



### Property Details.

#### **Bedroom Two**



2.74m x 3.46m (9' 0" x 11' 4")

#### **Bedroom Three**



2.54m x 2.43m (8' 4" x 8' 0")

#### **Bathroom**



2.00m x 1.69m (6' 7" x 5' 7")

#### Outside



Outside, the private rear garden backs onto tranquil woodland, offering a peaceful and secluded setting. Additional benefits include a detached garage and ample off-road parking.

### Property Details.

#### Floorplans



#### Location



We have not carried out a structural survey and the services, appliances and specific fittings have not been tested. All photographs, measurements, floor plans and distances referred to are given as a guide only and should not be relied upon for the purchase of carpets or any other fixtures or fittings. Gardens, roof terraces, balconies and communal gardens as well as tenure and lease details cannot have their accuracy guaranteed for intending purchasers. Lease details, service ground rent (where applicable) are given as a guide only and should be checked and confirmed by your solicitor prior to exchange of contracts.