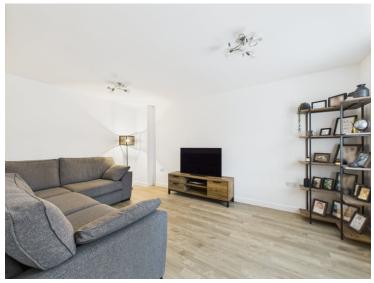

# £400,000



- Detached House With Garage And Driveway
- Front Aspect Generous Living Room
- Kitchen/Dlner With Fitted Units And Appliances
- Ground Floor WC
- Family Bathroom & En Suite to Master Bedroom
- Bedroom One & Two Both Have Built In Wardrobes
- Sizeable Rear Garden
- Well Presented & Maintained Throughout

#### Heron Way, Halstead, Essex. CO9 2FT.

Located on the popular Heron Way in Halstead, this beautifully presented three-bedroom detached house is offered to the market in excellent, move-in ready condition and would make a wonderful home for families or professionals alike.



Call to view 01787 322799



## Property Details.

#### **Room Measurements**

#### Hallway

#### Living Room



3.16m x 4.74m (10' 4" x 15' 7")

#### Kitchen/Diner



5.40m x 3.04m (17' 9" x 10' 0")

#### WC

#### Landing

#### **Bedroom One**



3.26m x 2.98m (10' 8" x 9' 9")

#### **En-Suite**



### Property Details.

#### **Bedroom Two**



2.74m x 3.46m (9' 0" x 11' 4")

#### **Bedroom Three**



2.54m x 2.43m (8' 4" x 8' 0")

#### **Bathroom**



2.00m x 1.69m (6' 7" x 5' 7")

#### Outside



Outside, the private rear garden backs onto tranquil woodland, offering a peaceful and secluded setting. Additional benefits include a detached garage and ample off-road parking.

### Property Details.

#### Floorplans



#### Location



We have not carried out a structural survey and the services, appliances and specific fittings have not been tested. All photographs, measurements, floor plans and dis