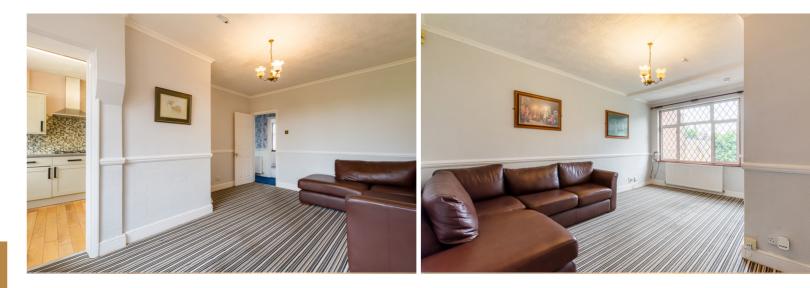

The accommodation comprises, entrance hall, lounge/diner, fitted and part integrated kitchen, modern shower room with a walk in shower enclosure and two double bedrooms.

The property features gas central heating and double glazing, there is off street parking on the front driveway and a rear garden extending approximately 100ft laid mainly to lawn.