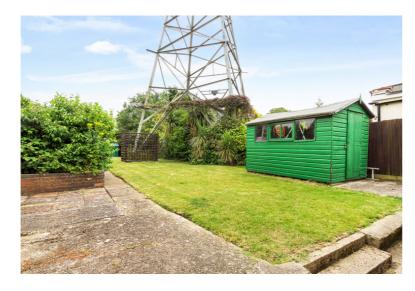

The accommodation comprises, entrance hall, lounge/diner, fitted and part integrated kitchen, modern shower room with a walk in shower enclosure and two double bedrooms.

The property features gas central heating and double glazing, there is off street parking on the front driveway and a rear garden extending approximately 100ft laid mainly to lawn.