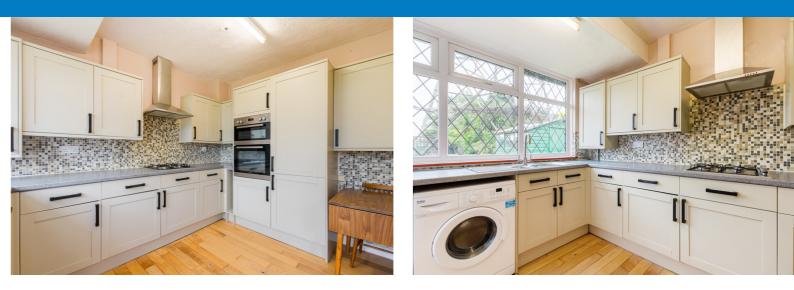

The accommodation comprises, entrance hall, lounge/diner, fitted and part integrated kitchen, modern shower room with a walk in shower enclosure and two double bedrooms.

The property features gas central heating and double glazing, there is off street parking on the front driveway and a rear garden extending approximately 100ft laid mainly to lawn.