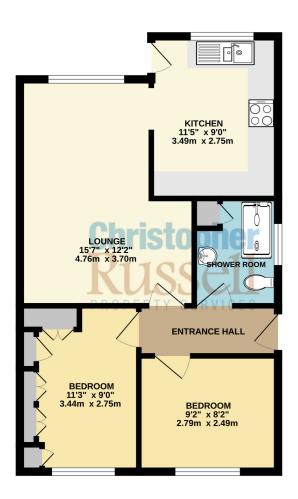

The accommodation comprises, entrance hall, lounge/diner, fitted and part integrated kitchen, modern shower room with a walk in shower enclosure and two double bedrooms.

The property features gas central heating and double glazing, there is off street parking on the front driveway and a rear garden extending approximately 100ft laid mainly to lawn.

Council Tax Band D.

GROUND FLOOR 538 sq.ft. (50.0 sq.m.) approx.