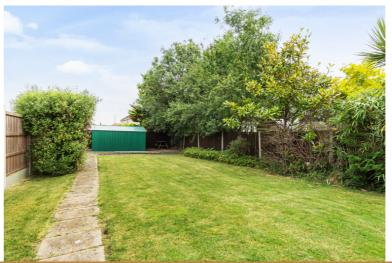

The accommodation comprises, entrance hall, lounge/diner, fitted and part integrated kitchen, modern shower room with a walk in shower enclosure and two double bedrooms.

The property features gas central heating and double glazing, there is off street parking on the front driveway and a rear garden extending approximately 100ft laid mainly to lawn.