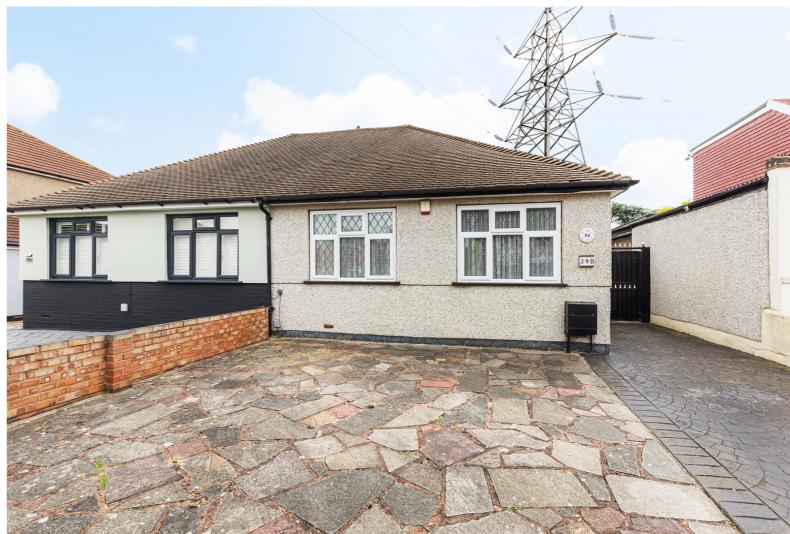

## Christopher 1000 PROPERTY SERVICES

33 The Oval, Sidcup, Kent DA15 9ER • Tel: 020 8300 1234 Fax: 020 8300 6530 • sales@christopher-russell.co.uk

Two double bedroom semi detached bungalow situated in South Welling.

The accommodation comprises, entrance hall, lounge/diner, fitted and part integrated kitchen, modern shower room with a walk in shower enclosure and two double bedrooms.

The property features gas central heating and double glazing, there is off street parking on the front driveway and a rear garden extending approximately 100ft laid mainly to lawn.