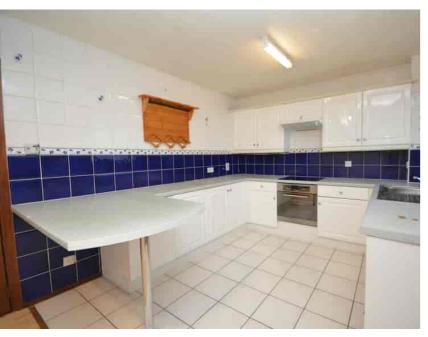

# Dining Kitchen

5.48m x 2.96m (18' 0" x 9' 9") Generous dining sized fitted kitchen offering a range of wall and base storage units with complimentary work surfaces, integrated oven, induction hob and hood. Stainless steel sink and drainer, plumbing/space for washing machine and fridge/freezer, breakfast bar seating area, neutral decor, tiled floor to kitchen and laminate to dining area. Door access to conservatory and double door access to lounge. Plentiful space for dining table and chairs.