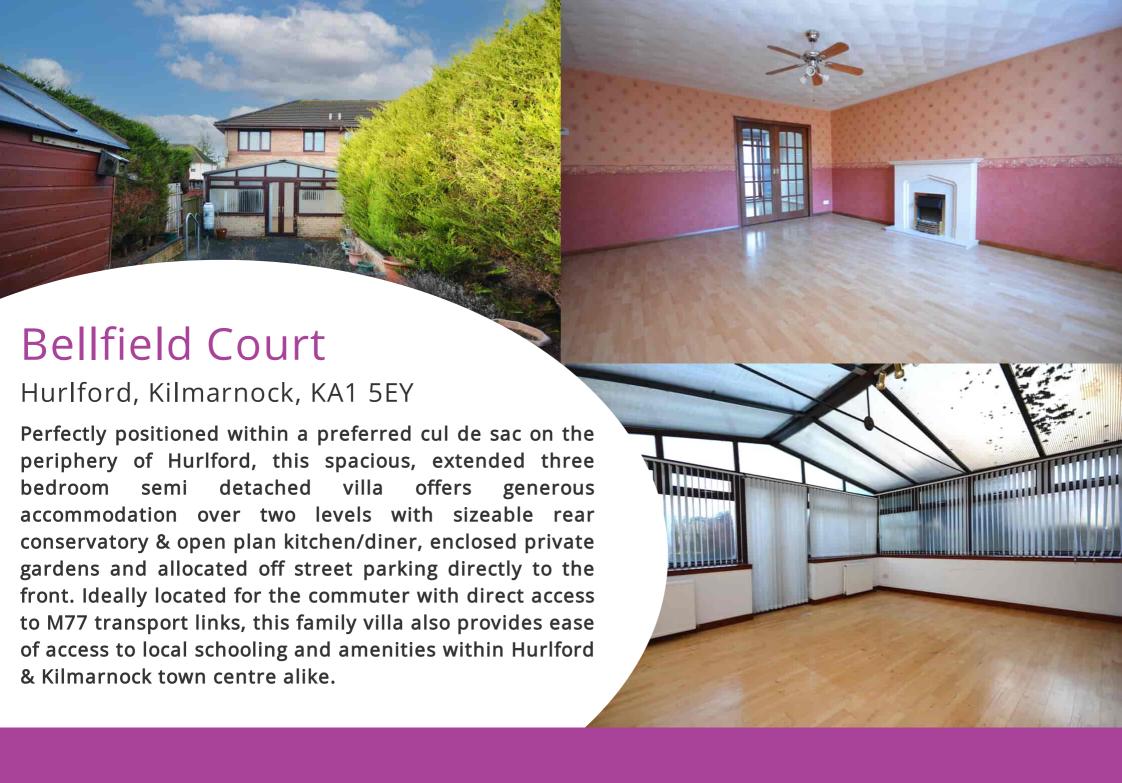

## Formal Lounge

 $5.09m \times 4.45m$  (16' 8"  $\times$  14' 7") The generously proportioned main living apartment is complete with a feature electric fire set within a decorative surround, useful storage cupboard, laminate flooring and double glazed window to the front. Double door access to dining kitchen and plentiful space for freestanding furniture.