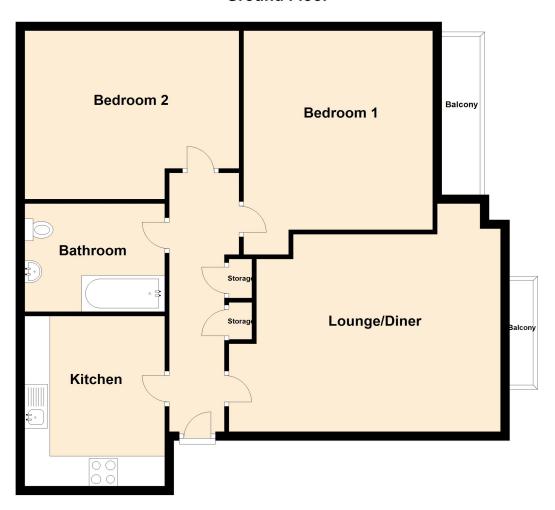

#### **Lounge/Diner**

4.42m x 4.49m (14'6" x 14'9")

#### **Kitchen**

2.11m x 3.05m (6' 11" x 10' 0")

#### **Bedroom One**

3.43m x 3.93m (11' 3" x 12' 11")

#### **Bedroom Two**

3.2m x 3.27m (10' 6" x 10' 9")

#### **Ground Floor**

Floor plans are for layout purposes only. Measurements are approximate and subject to inaccuracies Plan produced using PlanUp.