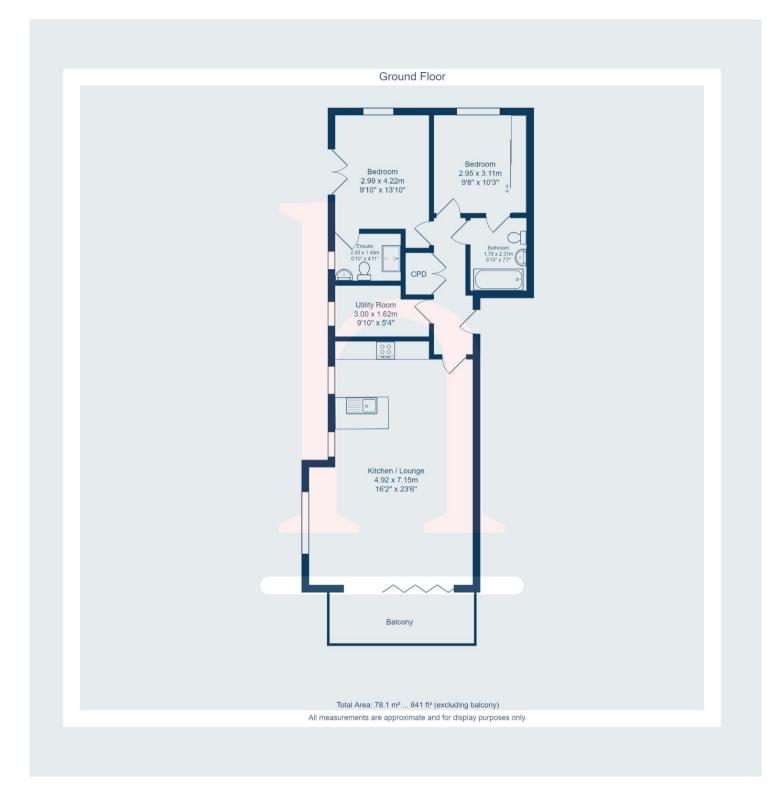

- T: 0151 625 0125
- E: info@homewirral.co.uk
- W: www.homewirral.co.uk
- A: 42 Grange Road, West Kirby, CH48 4EF

Simply stunning throughout! Sat in the centre of Heswall is this beautifully presented, two bedroom, first floor apartment. Ticking every box for a buyer looking to be within walking distance of bars, restaurants and shops, with great schools and transport links nearby too. Finished to high specification throughout, this deceptively spacious apartment encapsulates executive living with high grade appliances, sound proof windows and even a private balcony. This is certainly not one to be missed.