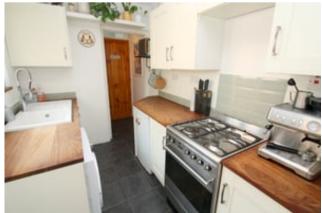

#### Kitchen

Side aspect UPVC double glazed window, range of modern fitted units at eye and base level, Ceramic sink drainer unit, space for cooker, washing machine and low level fridge. Stable door to Garden.