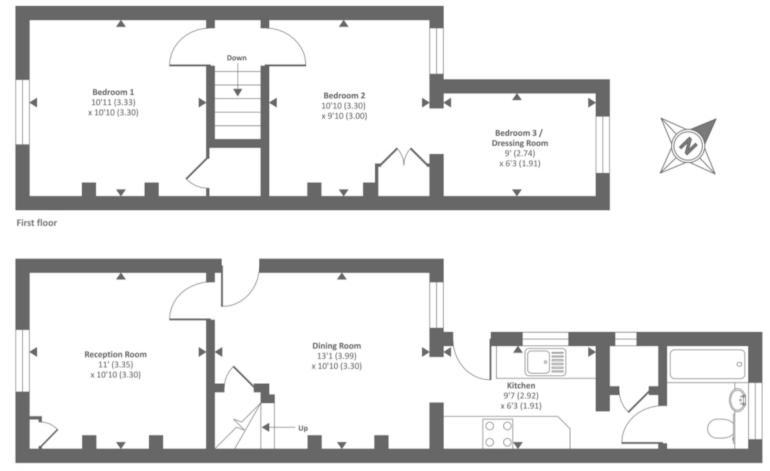

# FLOORPLAN

Ground floor

Approx. gross internal floor area 717 SQFT / 66.6 SQM Approx. gross external floor area 890 SQFT / 83 SQM

127a, High Street, Staines-upon-Thames, TW18 4PD 01784 451458 staines@gregory-brown.co.uk