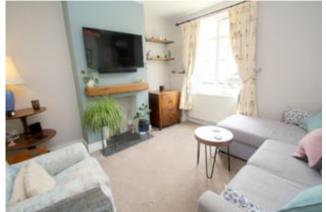

#### Lounge

Front aspect UPVC double glazed window, light and power points, TV point, radiator, cupboard housing fuseboard.