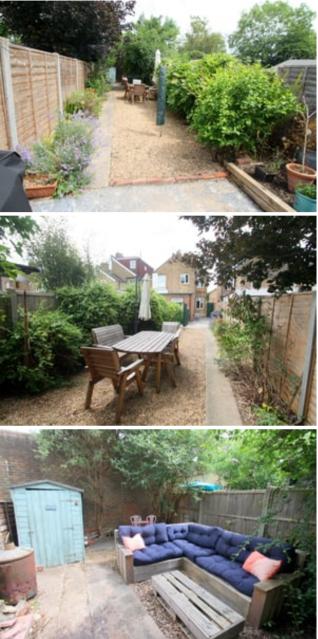

# Outside

**Front Garden** With pathway to front door.

Rear Garden

Patio area nearest to house, large gravel area with shrub borders, outside light and tap, gated side access to front.