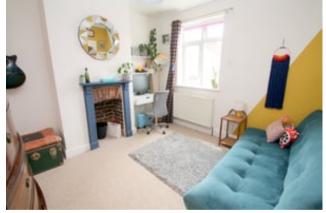

#### Lounge

Front aspect UPVC double glazed window, light and power points, TV point, radiator, cupboard housing fuseboard.

#### **Dining Room**

Rear aspect UPVC double glazed window, light and power points, radiator, wooden flooring, stairs to first floor.