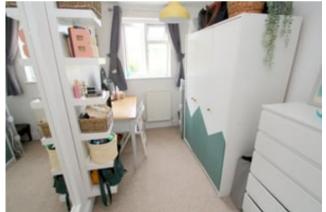

## Bedroom 3

Rear aspect UPVC double glazed window, light and power points, radiator.