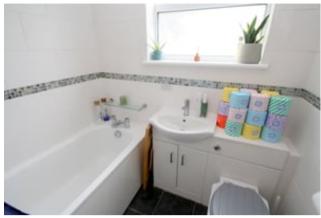

#### Bathroom

Rear aspect UPVC double glazed frosted window, panel enclosed bath, wash hand basin inset to cabinet, low level W.C, heated towel rail, tiled walls and floor, light point.