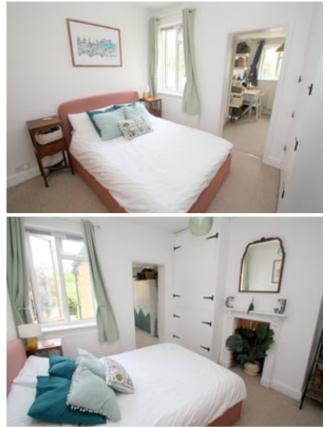

#### Bedroom 1

Front aspect UPVC double glazed window, light and power points, radiator, built-in storage cupboard, access to loft space.

# Bedroom 2

Rear aspect UPVC double glazed window, light and power points, radiator, cupboard housing hot water tank. Door to:

## Bedroom 3

Rear aspect UPVC double glazed window, light and power points, radiator.