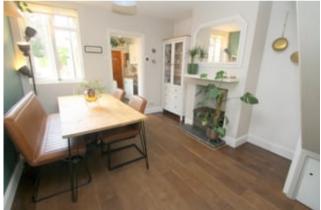

#### **Dining Room**

Rear aspect UPVC double glazed window, light and power points, radiator, wooden flooring, stairs to first floor.