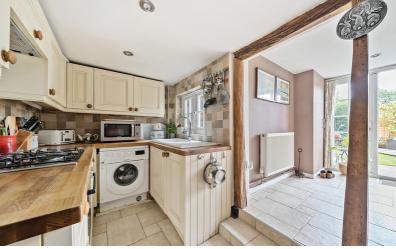

#### Kitchen

12' 6" x 5' 11" (3.81m x 1.80m) A range of wall and base units with beech worksurfaces and complementary tiled splashback areas. Inset ceramic one & half bowl sink with drainer and swan neck mixer tap over. Fitted electric oven with gas hob and extractor over. Space and plumbing for washing machine. Ceramic tiled flooring. Exposed wall and ceiling beams. Stairs rising to first floor accommodation. Steps up to: