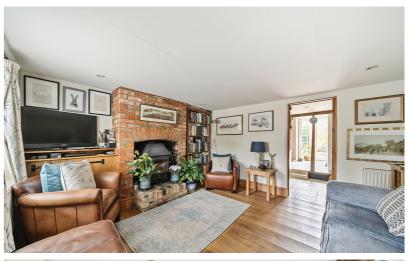

# Living Room

12' 6" x 11' 10" (3.81m x 3.61m) Multi pane double glazed window to front. Two radiators. Oak flooring. Feature brick fireplace with inset multi fuel wood burning stove on raised brick hearth. Fitted cupboard to chimney recess. Multi pane door opening into: