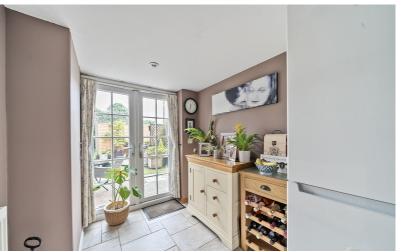

# Dining Area

7'7" x 7'3" (2.31m x 2.21m) Ceramic tiled flooring. Space for fridge/freezer. Radiator. Wall mounted combination gas boiler enclosed in cupboard. Multi pane double glazed french doors opening onto the courtyard garden.