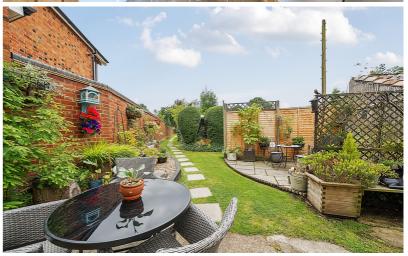

# Courtyard Garden

Paved area with raised beds and mature flower/shrub borders. Further paved patio area with raised border. Cold water tap. Timber shed to remain. Stepping stone pathway leading to further detached garden.

### Offset Detached Garden

Large south westerly aspect lawned garden with mature shrubs and trees.

PRELIMINARY DETAILS - NOT YET APPROVED AND MAY BE SUBJECT TO CHANGES

For identification only - Not to scale