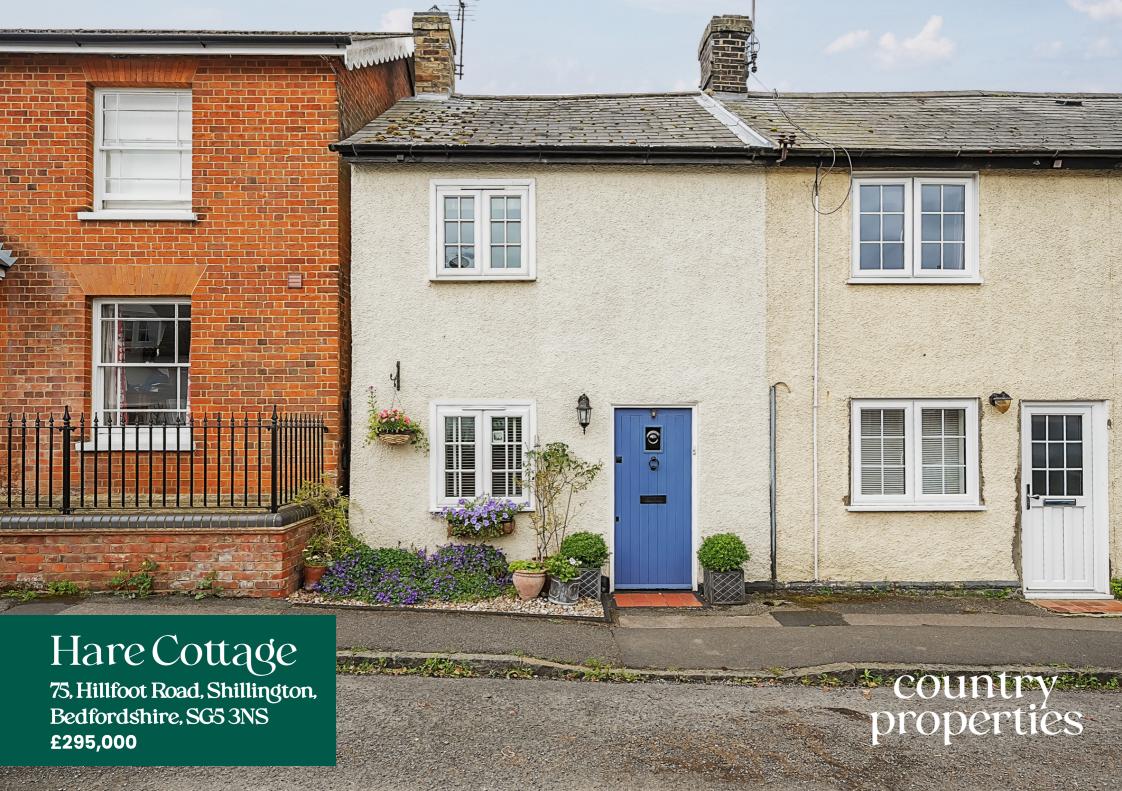

Built in the 1800's, 'Hare Cottage' is a delightful 2 bedroom extended cottage located within the highly sought after village of Shillington on the Herts/Beds border, close to lovely countryside walks and only a short drive to Hitchin for rail links into London.

- Living room with feature fireplace and inset multi fuel wood burning stove
- Kitchen with separate dining area
- First floor bathroom
- Gas radiator heating gas combination boiler installed approximately 4 years ago
- South westerly courtyard garden plus further large offset garden
- Short drive to the bustling town of Hitchin with many shops, bars and restaurants