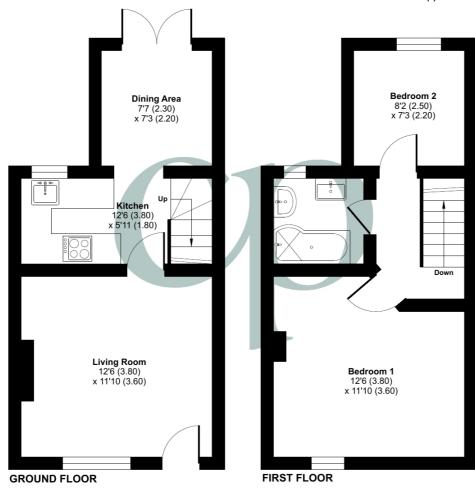

# **GROUND FLOOR**

# Living Room

12' 6" x 11' 10" (3.81m x 3.61m) Multi pane double glazed window to front. Two radiators. Oak flooring. Feature brick fireplace with inset multi fuel wood burning stove on raised brick hearth. Fitted cupboard to chimney recess. Multi pane door opening into:

#### Kitchen

12' 6" x 5' 11" (3.81m x 1.80m) A range of wall and base units with beech worksurfaces and complementary tiled splashback areas. Inset ceramic one & half bowl sink with drainer and swan neck mixer tap over. Fitted electric oven with gas hob and extractor over. Space and plumbing for washing machine. Ceramic tiled flooring. Exposed wall and ceiling beams. Stairs rising to first floor accommodation. Steps up to:

# Dining Area

7'7" x 7'3" (2.31m x 2.21m) Ceramic tiled flooring. Space for fridge/freezer. Radiator. Wall mounted combination gas boiler enclosed in cupboard. Multi pane double glazed french doors opening onto the courtyard garden.

## FIRST FLOOR

#### Bedroom 1

12' 6" x 11' 10" (3.81m x 3.61m) Multi pane double glazed window to front. Radiator. Oak flooring.

#### Bedroom 2

8' 2" x 7' 3" (2.49m x 2.21m) Multi pane double glazed window to rear. Radiator.

#### Bathroom

Suite comprising 'p' shaped panel enclosed bath with shower over and curved glass side screen, low level wc and pedestal wash hand basin. Fully tiled walls and tiled flooring. Extractor fan. Heated towel rail. Obscure double glazed multi pane window to rear.

Floor plan produced in accordance with RICS Property Measurement Standards incorporating International Property Measurement Standards (IPMS2 Residential). @ntchecom 2024. Produced for Country Properties. REF: 1159689