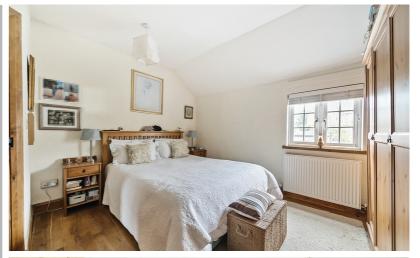

#### Bedroom 1

12' 6" x 11' 10" (3.81m x 3.61m) Multi pane double glazed window to front. Radiator. Oak flooring.