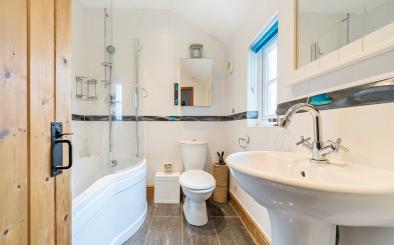

#### Bathroom

Suite comprising 'p' shaped panel enclosed bath with shower over and curved glass side screen, low level wc and pedestal wash hand basin. Fully tiled walls and tiled flooring. Extractor fan. Heated towel rail. Obscure double glazed multi pane window to rear.