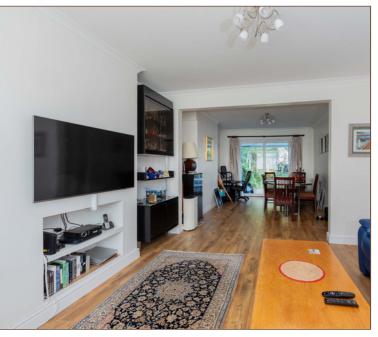

Internally, there is a welcoming entrance hall leading to the 14ft sitting room to the left and 13 ft diner, there is also a kitchen, with integrated oven and gas hot overlooking the spacious rear garden.