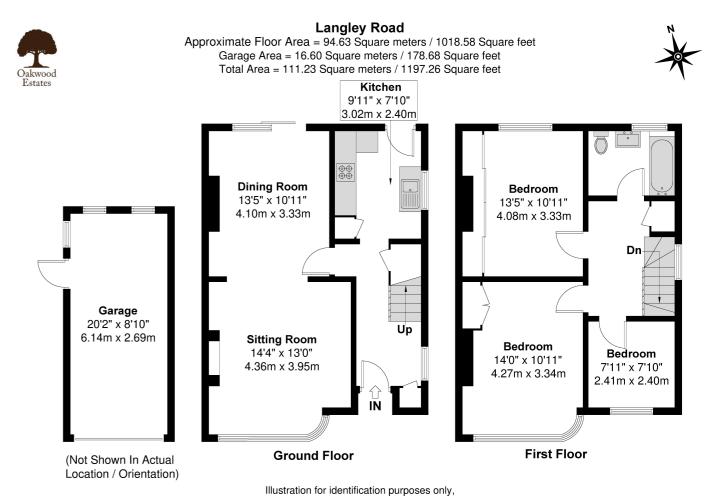

Externally, the front aspect offer a great degree of privacy with shrubbery boarders and a good sized front garden with driveway parking to the right for multiple cars, setting the property back from the main road. There is also a 20ft detached garage and a rear garden which is mainly laid to lawn and a delightful area of patio for relaxing and entertaining.

Internally, there is a welcoming entrance hall leading to the 14ft sitting room to the left and 13 ft diner, there is also a kitchen, with integrated oven and gas hot overlooking the spacious rear garden.

On the first floor there are two double bedrooms, both accompanied by built in wardrobes, with a further single room and three piece family bathroom.

A prime opportunity to purchase on one of Langley most desirable road due to the close proximity to the station as well as the abundance of local schools including both Langley Grammar and St Bernard's Grammar schools.

Estates

Property Information Floor Plan

THREE BEDROOM SEMI DETACHED HOUSE

WALKING DISTANCE TO LANGLEY STATION WITH CONNECTIONS TO LONDON PADDINGTON

DETACHED GARAGE AND DRIVEWAY PARKING FOR AT LEAST TWO CARS