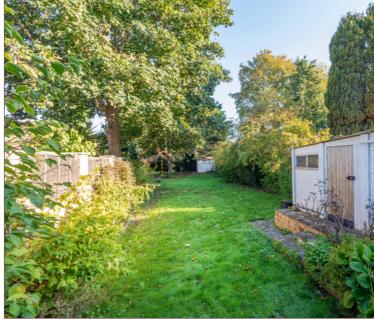

Externally, the front aspect offer a great degree of privacy with shrubbery boarders and a good sized front garden with driveway parking to the right for multiple cars, setting the property back from the main road. There is also a 20ft detached garage and a rear garden which is mainly laid to lawn and a delightful area of patio for relaxing and entertaining.