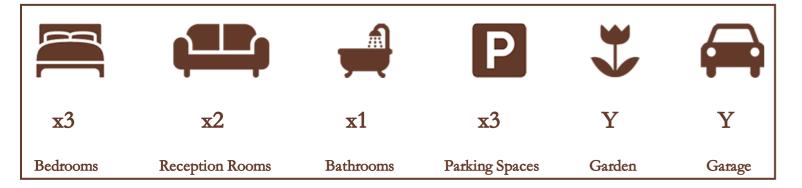

Externally, the front aspect offer a great degree of privacy with shrubbery boarders and a good sized front garden with driveway parking to the right for multiple cars, setting the property back from the main road. There is also a 20ft detached garage and a rear garden which is mainly laid to lawn and a delightful area of patio for relaxing and entertaining.