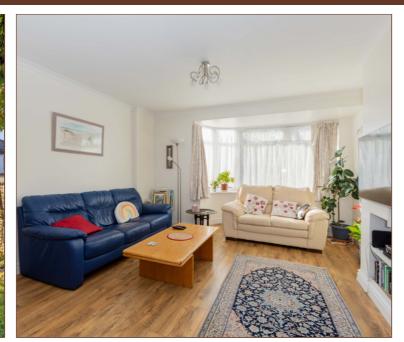

Internally, there is a welcoming entrance hall leading to the 14ft sitting room to the left and 13 ft diner, there is also a kitchen, with integrated oven and gas hot overlooking the spacious rear garden.