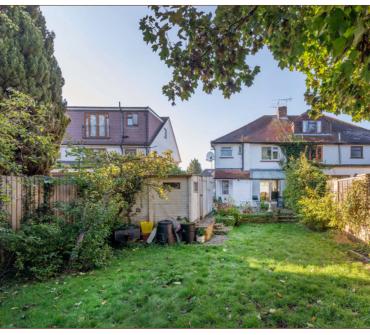

Externally, the front aspect offer a great degree of privacy with shrubbery boarders and a good sized front garden with driveway parking to the right for multiple cars, setting the property back from the main road. There is also a 20ft detached garage and a rear garden which is mainly laid to lawn and a delightful area of patio for relaxing and entertaining.