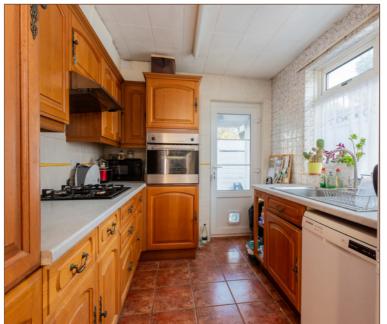

Internally, there is a welcoming entrance hall leading to the 14ft sitting room to the left and 13 ft diner, there is also a kitchen, with integrated oven and gas hot overlooking the spacious rear garden.