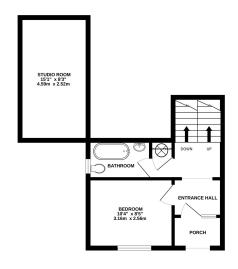

# Description

Situated in an elevated position just a short walk from the Town Centre, this split-level, link detached home benefits from no onward chain and is positioned within a peaceful cul-de-sac, with off road parking. The ground floor accommodation comprises an entrance hall, bedroom, bathroom, and airing cupboard. Stairs lead to storage and an open plan kitchen/diner/sitting room on the first floor. Two bedrooms and under stair storage are situated on the lower ground floor. The largest bedroom features sliding doors opening on to raised decking. Steps lead to a self-contained studio room and an enclosed, West facing, shingled garden, featuring a decorative patio and pond, with pedestrian side access to the front lawn and driveway.

LOWER GROUND FLOOR GROUND FLOOR 1ST FLOOR

Whilst every attempt has been made to ensure the accuracy of the floorplan contained here, measurements of doors, windows, rooms and any other tiens are approximate and no responsibility is taken for any error, omission or mils-statement. This plan is for illustrative purposes only and should be used as such by any prospective purchaser. The services, systems and appliances shown have not been tested and no guarantee as to their operability or efficiency can be given.