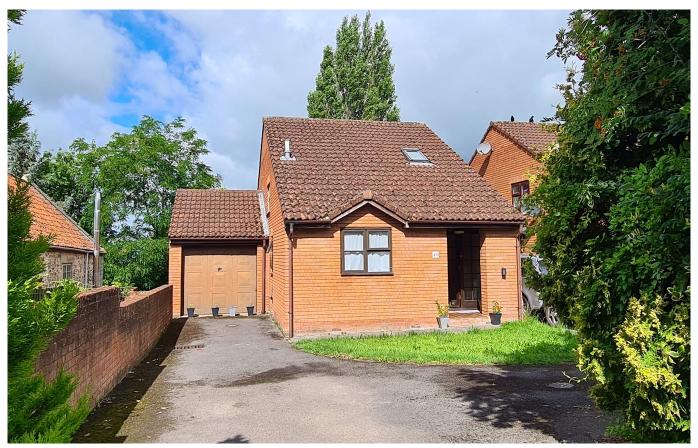

# Rowley Road

Glastonbury, BA68HU

£275,000 Freehold

■3 □1 €1 EPC E

# Description

Situated in an elevated position just a short walk from the Town Centre, this split-level, link detached home benefits from no onward chain and is positioned within a peaceful cul-de-sac, with off road parking. The ground floor accommodation comprises an entrance hall, bedroom, bathroom, and airing cupboard. Stairs lead to storage and an open plan kitchen/diner/sitting room on the first floor. Two bedrooms and under stair storage are situated on the lower ground floor. The largest bedroom features sliding doors opening on to raised decking. Steps lead to a self-contained studio room and an enclosed, West facing, shingled garden, featuring a decorative patio and pond, with pedestrian side access to the front lawn and driveway.

#### **Features**

- NO ONWARD CHAIN
- Versatile LINK DETACHED HOME
- Elevated cul-de-sac position
- Short walk from Glastonbury Town Centre
- OPEN PLAN Kitchen/Dining/Sitting Room
- Three bedrooms
- Externally accessed STUDIO ROOM
- Attractive WALLED GARDEN
- OFF ROAD PARKING
- Freehold Council Tax Band C