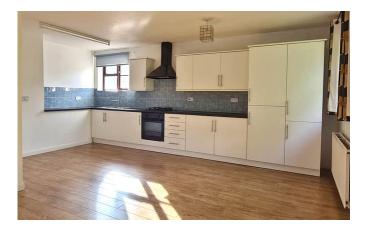

# Description

Situated in an elevated position just a short walk from the Town Centre, this split-level, link detached home benefits from no onward chain and is positioned within a peaceful cul-de-sac, with off road parking. The ground floor accommodation comprises an entrance hall, bedroom, bathroom, and airing cupboard. Stairs lead to storage and an open plan kitchen/diner/sitting room on the first floor. Two bedrooms and under stair storage are situated on the lower ground floor. The largest bedroom features sliding doors opening on to raised decking. Steps lead to a self-contained studio room and an enclosed, West facing, shingled garden, featuring a decorative patio and pond, with pedestrian side access to the front lawn and driveway.