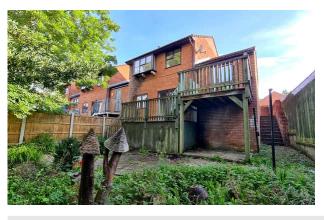

# Description

Situated in an elevated position just a short walk from the Town Centre, this split-level, link detached home benefits from no onward chain and is positioned within a peaceful cul-de-sac, with off road parking. The ground floor accommodation comprises an entrance hall, bedroom, bathroom, and airing cupboard. Stairs lead to storage and an open plan kitchen/diner/sitting room on the first floor. Two bedrooms and under stair storage are situated on the lower ground floor. The largest bedroom features sliding doors opening on to raised decking. Steps lead to a self-contained studio room and an enclosed, West facing, shingled garden, featuring a decorative patio and pond, with pedestrian side access to the front lawn and driveway.