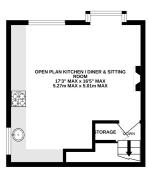

# Description

Situated in an elevated position just a short walk from the Town Centre, this split-level, link detached home benefits from no onward chain and is positioned within a peaceful cul-de-sac, with off road parking. The ground floor accommodation comprises an entrance hall, bedroom, bathroom, and airing cupboard. Stairs lead to storage and an open plan kitchen/diner/sitting room on the first floor. Two bedrooms and under stair storage are situated on the lower ground floor. The largest bedroom features sliding doors opening on to raised decking. Steps lead to a self-contained studio room and an enclosed, West facing, shingled garden, featuring a decorative patio and pond, with pedestrian side access to the front lawn and driveway.

LOWER GROUND FLOOR GROUND FLOOR 1ST FLOOR

Whilst every attempt has been made to ensure the accuracy of the floorplan contained here, measurements of doors, windows, rooms and any other tiens are approximate and no responsibility is taken for any error, omission or mils-statement. This plan is for illustrative purposes only and should be used as such by any prospective purchaser. The services, systems and appliances shown have not been tested and no guarantee as to their operability or efficiency can be given.