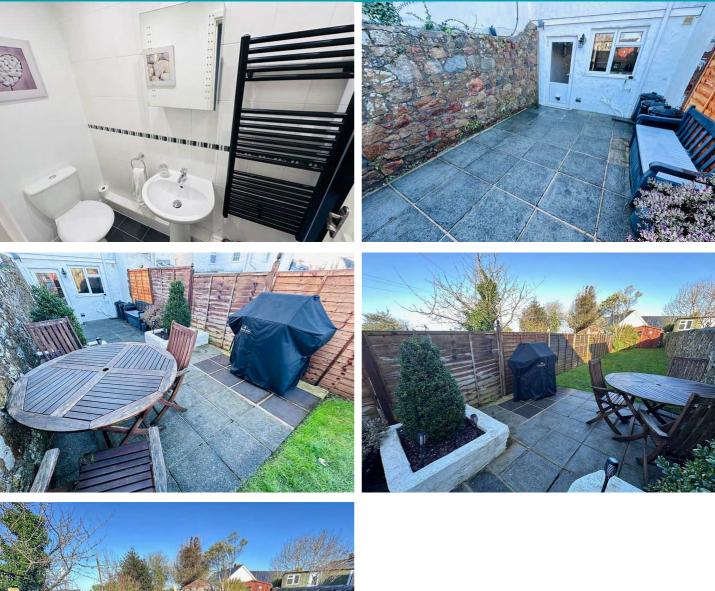

## рнотоѕ

### PHOTOS

#### Garden

To the rear of the property is a large, low maintenance garden predominantly laid to lawn with both a patio area and a large shed.

#### Parking

The front drive provides parking for one car.