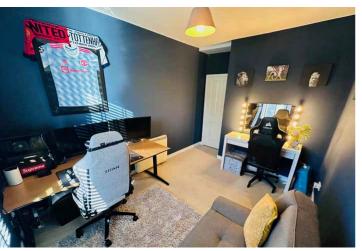

## рнотоѕ

### PHOTOS

#### SPECIFICATIONS

Entrance Porch 0.99m x 0.85m (3' 3" x 2' 9")

Lounge 7.39m x 2.68m (24' 3" x 8' 10")

**Kitchen/Diner** 4.27m x 3.37m (14' 0" x 11' 1")

**First Floor Landing** 2.98m x 1.62m (9' 9" x 5' 4")

**Bedroom 1** 4.41m x 3.28m (14' 6" x 10' 9")

Bedroom 2 3.47m x 2.70m (11' 5" x 8' 10")

Bathroom 2.79m x 1.79m (9' 2" x 5' 10")