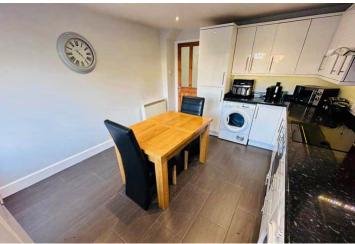

#### SPECIFICATIONS

Entrance Porch 0.99m x 0.85m (3' 3" x 2' 9")

Lounge 7.39m x 2.68m (24' 3" x 8' 10")

**Kitchen/Diner** 4.27m x 3.37m (14' 0" x 11' 1")

**First Floor Landing** 2.98m x 1.62m (9' 9" x 5' 4")

#### **APPLIANCES INCLUDED**

- Zanussi dishwasher
- Hotpoint washing machine
- Hotpoint tumble dryer
- Integrated fridge/freezer
- Single oven
- Halogen hob
- Extractor fan