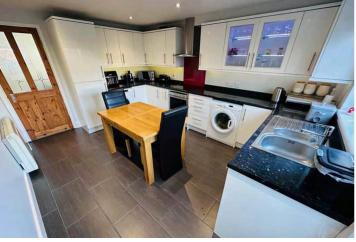

#### SPECIFICATIONS

Entrance Porch 0.99m x 0.85m (3' 3" x 2' 9")

Lounge 7.39m x 2.68m (24' 3" x 8' 10")

**Kitchen/Diner** 4.27m x 3.37m (14' 0" x 11' 1")

**First Floor Landing** 2.98m x 1.62m (9' 9" x 5' 4")

#### **APPLIANCES INCLUDED**

- Zanussi dishwasher
- Hotpoint washing machine
- Hotpoint tumble dryer
- Integrated fridge/freezer
- Single oven
- Halogen hob
- Extractor fan