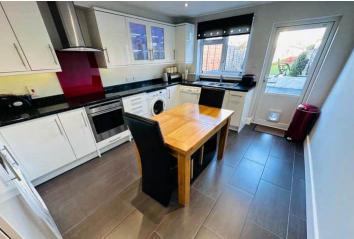

#### SPECIFICATIONS

Entrance Porch 0.99m x 0.85m (3' 3" x 2' 9")

Lounge 7.39m x 2.68m (24' 3" x 8' 10")

**Kitchen/Diner** 4.27m x 3.37m (14' 0" x 11' 1")

**First Floor Landing** 2.98m x 1.62m (9' 9" x 5' 4")

#### **APPLIANCES INCLUDED**

- Zanussi dishwasher
- Hotpoint washing machine
- Hotpoint tumble dryer
- Integrated fridge/freezer
- Single oven
- Halogen hob
- Extractor fan