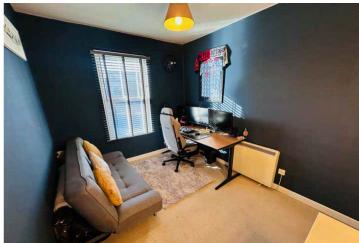

## рнотоѕ

### PHOTOS

#### SPECIFICATIONS

Entrance Porch 0.99m x 0.85m (3' 3" x 2' 9")

Lounge 7.39m x 2.68m (24' 3" x 8' 10")

**Kitchen/Diner** 4.27m x 3.37m (14' 0" x 11' 1")

**First Floor Landing** 2.98m x 1.62m (9' 9" x 5' 4")

**Bedroom 1** 4.41m x 3.28m (14' 6" x 10' 9")

Bedroom 2 3.47m x 2.70m (11' 5" x 8' 10")

Bathroom 2.79m x 1.79m (9' 2" x 5' 10")