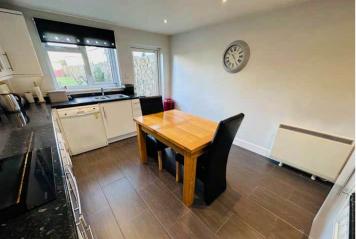

#### SPECIFICATIONS

Entrance Porch 0.99m x 0.85m (3' 3" x 2' 9")

Lounge 7.39m x 2.68m (24' 3" x 8' 10")

**Kitchen/Diner** 4.27m x 3.37m (14' 0" x 11' 1")

**First Floor Landing** 2.98m x 1.62m (9' 9" x 5' 4")

#### **APPLIANCES INCLUDED**

- Zanussi dishwasher
- Hotpoint washing machine
- Hotpoint tumble dryer
- Integrated fridge/freezer
- Single oven
- Halogen hob
- Extractor fan