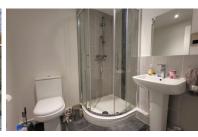

# **EN-SUITE**

7' 9" x 3' 9" (2.36m x 1.14m) (approx) Fitted with a three piece suite comprising low level W/C, wash hand basin, shower cubicle and heated towel rail. Window to side.

#### **SHOWER ROOM**

6' 2" x 6' 0" (1.88m x 1.83m) (approx) Fitted with a three piece suite comprising low level W/C, wash hand basin, shower cubicle and heated towel rail.