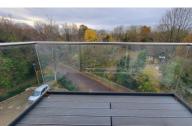

sin, shower cubicle and heated towel rail. Window to side.

#### **BEDROOM 2**

14' 9" x 11' 1" (4.50m x 3.38m) (into wardrobe) 9' 1" (2.77m) (min) (approx) Window to side, Built in wardrobe and radiator.

#### **SHOWER ROOM**

6' 2" x 6' 0" (1.88m x 1.83m) (approx) Fitted with a three piece suite comprising low level W/C, wash hand basin, shower cubicle and heated towel rail.

# **OUTSIDE**

One allocated parking space.

### **AGENT NOTES**

The floorplan is for illustrative purposes only. Fixtures and fittings do not represent the current state of the property. Not to scale and is meant as a guide only.

The lease is 250 years from 1st January 2017 leaving 244 integrated dishwasher, space for a fridge / freezer, space for years. The ground rent £297.36 per year and service charge