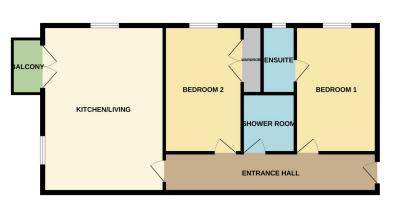

15 Guthrie House, Bretton, Peterborough PE3 8AX

£180,000

\*\*\*TWO BED APARTMENT NEAR CITY HOSPITAL\*\*\* "Ideal investment or first time buy! This 3rd floor apartment comprises of an entrance hall, kitchen/living space, 2 bedrooms with an en-suite to bedroom one and a shower room. The property also benefits from a balcony and parking. EPC Energy Rating - B/Council Tax Band -A".

#### **ENTRANCE HALL**

Door to front and radiator.

## KITCHEN / LIVING

19' 5" x 14' 1" (5.92m x 4.29m) (approx) Fitted with a range of base and eye level units with work surfaces over, sink unit AGENT NOTES with mixer tap, integrated oven, hob with extractor fan over, a washing machine in cupboard, boiler enclosed in a is £1141.78 per year. cupboard and radiator. Window to rear, sliding doors to balcony. Window to side.

### **BEDROOM 1**

15' 0" x 9' 5" (4.57m x 2.87m) (approx) Window to side, built in wardrobe and radiator.

# **EN-SUITE**

7' 9" x 3' 9" (2.36m x 1.14m) (approx) Fitted with a three piece suite comprising low level W/C, wash hand basin, shower cubicle and heated towel rail. Window to side.

#### **BEDROOM 2**

14' 9" x 11' 1" (4.50m x 3.38m) (into wardrobe) 9' 1" (2.77m) (min) (approx) Window to side, Built in wardrobe and radiator.

#### **SHOWER ROOM**

6' 2" x 6' 0" (1.88m x 1.83m) (approx) Fitted with a three piece suite comprising low level W/C, wash hand basin, shower cubicle and heated towel rail.

### **AGENT NOTES**

The floorplan is for illustrative purposes only. Fixtures and fittings do not represent the current state of the property. Not to scale and is meant as a guide only.

The lease is 250 years from 1st January 2017 leaving 244 integrated dishwasher, space for a fridge / freezer, space for years. The ground rent £297.36 per year and service charge