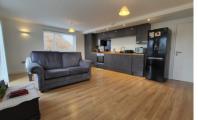

## KITCHEN / LIVING

19' 5" x 14' 1" (5.92m x 4.29m) (approx) Fitted with a range of base and eye level units with work surfaces over, sink unit AGENT NOTES with mixer tap, integrated oven, hob with extractor fan over, a washing machine in cupboard, boiler enclosed in a is £1141.78 per year. cupboard and radiator. Window to rear, sliding doors to balcony. Window to side.