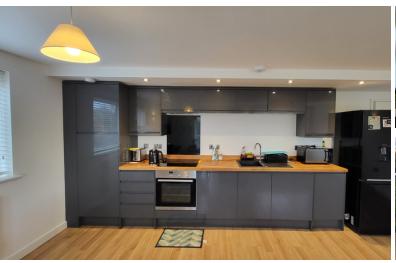

## KITCHEN / LIVING

19' 5" x 14' 1" (5.92m x 4.29m) (approx) Fitted with a range of base and eye level units with work surfaces over, sink unit AGENT NOTES with mixer tap, integrated oven, hob with extractor fan over, a washing machine in cupboard, boiler enclosed in a is £1141.78 per year. cupboard and radiator. Window to rear, sliding doors to balcony. Window to side.