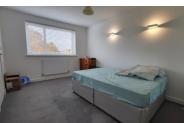

### **BEDROOM 1**

15' 0" x 9' 5" (4.57m x 2.87m) (approx) Window to side, built in wardrobe and radiator.

#### **BEDROOM 2**

14' 9" x 11' 1" (4.50m x 3.38m) (into wardrobe) 9' 1" (2.77m) (min) (approx) Window to side, Built in wardrobe and radiator.