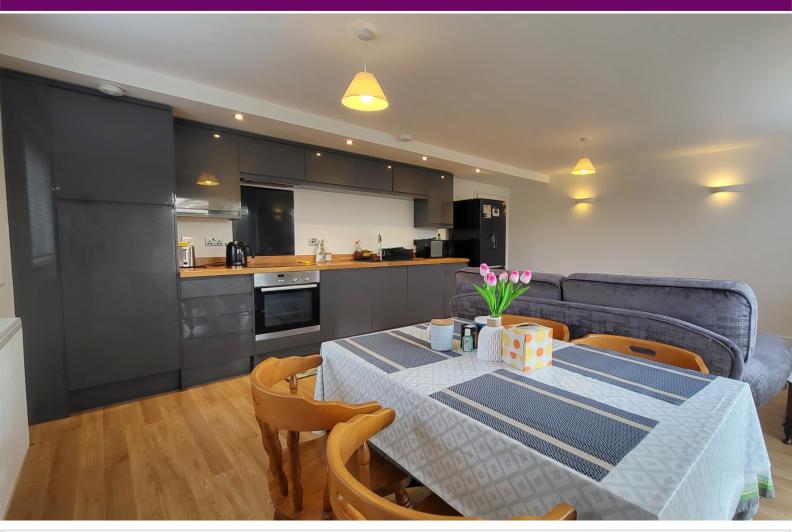

## KITCHEN / LIVING

19' 5" x 14' 1" (5.92m x 4.29m) (approx) Fitted with a range of base and eye level units with work surfaces over, sink unit AGENT NOTES with mixer tap, integrated oven, hob with extractor fan over, a washing machine in cupboard, boiler enclosed in a is £1141.78 per year. cupboard and radiator. Window to rear, sliding doors to balcony. Window to side.