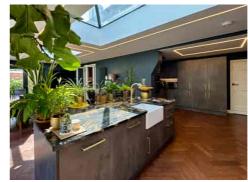

Internally, the home showcases an outstanding GROSS INTERNAL AREA of over 3,150 sq ft, blending elegant period features with luxurious modern touches. The heart of the home is the show-stopping OPEN-PLAN KITCHEN, DINING, and FAMILY ROOM, bathed in natural light courtesy of the expansive lantern rooflights and BI-FOLDING DOORS that frame the garden beyond. The statement kitchen with granite worktops and a feature island creates an exquisite space for entertaining and family living.