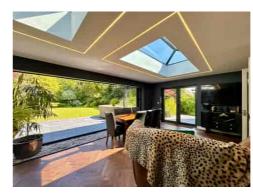

Internally, the home showcases an outstanding GROSS INTERNAL AREA of over 3,150 sq ft, blending elegant period features with luxurious modern touches. The heart of the home is the show-stopping OPEN-PLAN KITCHEN, DINING, and FAMILY ROOM, bathed in natural light courtesy of the expansive lantern rooflights and BI-FOLDING DOORS that frame the garden beyond. The statement kitchen with granite worktops and a feature island creates an exquisite space for entertaining and family living.