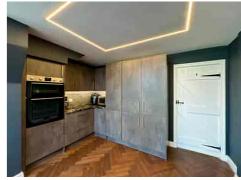

Internally, the home showcases an outstanding GROSS INTERNAL AREA of over 3,150 sq ft, blending elegant period features with luxurious modern touches. The heart of the home is the show-stopping OPEN-PLAN KITCHEN, DINING, and FAMILY ROOM, bathed in natural light courtesy of the expansive lantern rooflights and BI-FOLDING DOORS that frame the garden beyond. The statement kitchen with granite worktops and a feature island creates an exquisite space for entertaining and family living.