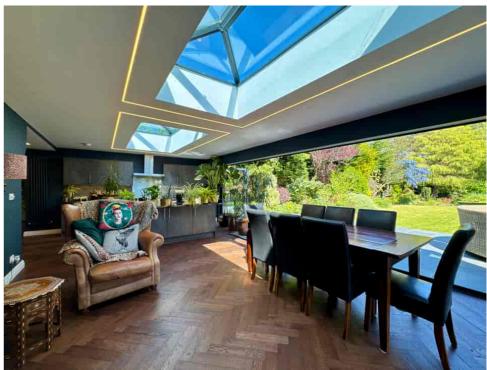

Internally, the home showcases an outstanding GROSS INTERNAL AREA of over 3,150 sq ft, blending elegant period features with luxurious modern touches. The heart of the home is the show-stopping OPEN-PLAN KITCHEN, DINING, and FAMILY ROOM, bathed in natural light courtesy of the expansive lantern rooflights and BI-FOLDING DOORS that frame the garden beyond. The statement kitchen with granite worktops and a feature island creates an exquisite space for entertaining and family living.