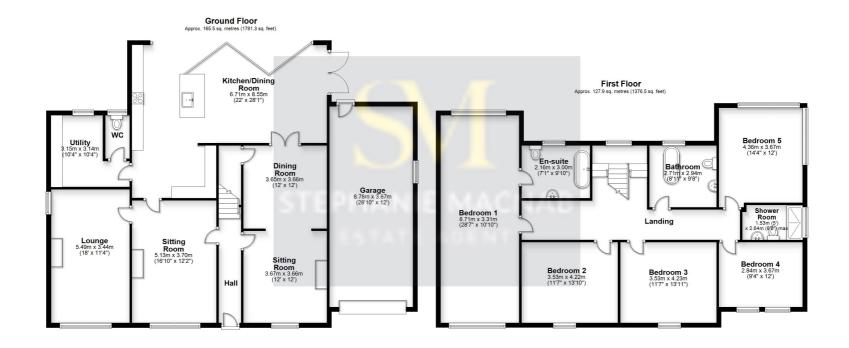

Internally, the home showcases an outstanding GROSS INTERNAL AREA of over 3,150 sq ft, blending elegant period features with luxurious modern touches. The heart of the home is the show-stopping OPEN-PLAN KITCHEN, DINING, and FAMILY ROOM, bathed in natural light courtesy of the expansive lantern rooflights and BI-FOLDING DOORS that frame the garden beyond. The statement kitchen with granite worktops and a feature island creates an exquisite space for entertaining and family living.

The versatile ground floor accommodation includes THREE FURTHER RECEPTION ROOMS, ideal for formal entertaining, family living, or home working, complemented by a practical UTILITY ROOM and GROUND FLOOR WC.

Upstairs, the generous proportions continue with FIVE SPACIOUS BEDROOMS, including a sumptuous main suite with DRESSING AREA and EN-SUITE, and a further stylish FAMILY BATHROOM and SHOWER ROOM, all finished to an exceptional standard.

Viewing is essential to fully appreciate the lifestyle and setting this unique home offers.

Call now to arrange your viewing - 01704 516 626

Total area: approx. 293.4 sq. metres (3157.8 sq. feet) This floorpian is for illustrative purposes only and is not to scale. Plan produced using PlanUp.