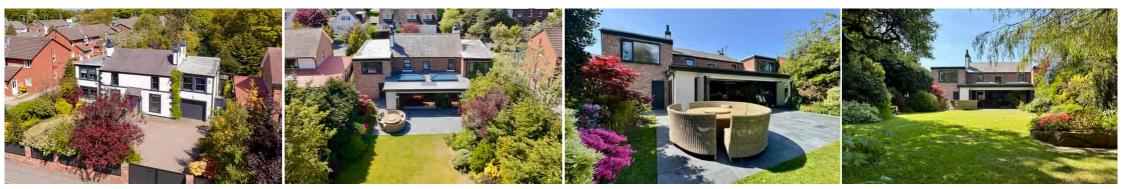

The house immediately impresses with its handsome period façade, secure gated entrance, and ample driveway parking, complemented by an integral garage. To the rear, the property opens onto a PEACEFUL and EXCEPTIONALLY PRIVATE GARDEN, beautifully landscaped and framed by mature planting, offering a tranquil backdrop and perfect space for outdoor entertaining, relaxation, or family play.

Internally, the home showcases an outstanding GROSS INTERNAL AREA of over 3,150 sq ft, blending elegant period features with luxurious modern touches. The heart of the home is the show-stopping OPEN-PLAN KITCHEN, DINING, and FAMILY ROOM, bathed in natural light courtesy of the expansive lantern rooflights and BI-FOLDING DOORS that frame the garden beyond. The statement kitchen with granite worktops and a feature island creates an exquisite space for entertaining and family living.