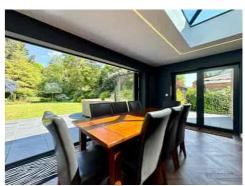

Internally, the home showcases an outstanding GROSS INTERNAL AREA of over 3,150 sq ft, blending elegant period features with luxurious modern touches. The heart of the home is the show-stopping OPEN-PLAN KITCHEN, DINING, and FAMILY ROOM, bathed in natural light courtesy of the expansive lantern rooflights and BI-FOLDING DOORS that frame the garden beyond. The statement kitchen with granite worktops and a feature island creates an exquisite space for entertaining and family living.