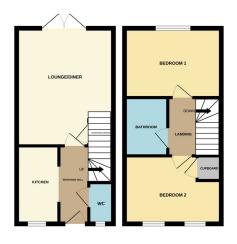

#### **ENTRANCE HALL**

Door to front, radiator, stairs to first floor and arch to kitchen.

#### CLOAKROOM

Fitted with a two piece suite comprising WC and wash hand basin, part tiled walls and UPVC window to front.

#### **KITCHEN**

9' 10" x 5' 3" (3.00m x 1.60m) (approx.) Fitted with a range of base and eye level units, stainless steel sink unit with mixer tap, upstands, integrated oven, hob, extractor fan, plumbing and space for dishwasher, washing machine and fridge freezer.

#### LOUNGE/DINER

14' 8" x 12' 1" (4.47m x 3.68m) (approx.) UPVC French doors to garden, two radiators, laminated flooring and cupboard.

#### LANDING

Loft access.

#### **BEDROOM ONE**

12' 1" x 8' 3" (3.68m x 2.51m) (approx.) UPVC window to rear and radiator.

#### **BEDROOM TWO**

12' 1" x 8' 8" (3.68m x 2.64m) (approx.) Two UPVC windows to front, radiator and cupboard.

#### BATHROOM

Fitted with a three piece suite comprising WC, wash hand basin and bath with shower over, glass screen, part tiled walls, radiator and extractor fan.

#### AGENTS NOTE

The floorplan is for illustrative purposes only. Fixtures and fittings may not represent the current state of the property. Not to scale and is meant as a guide only.

As is normal with many modern housing estates, there is an annual fee for the upkeep of the roads, lighting and communal green areas. For further information please call Rosedale Property Agents.