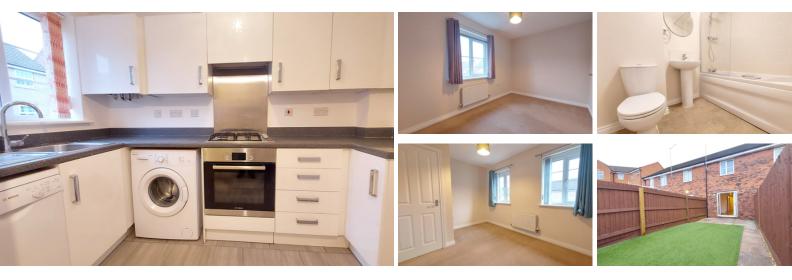

#### **ENTRANCE HALL**

Door to front, radiator, stairs to first floor and arch to kitchen.

#### CLOAKROOM

Fitted with a two piece suite comprising WC and wash hand basin, part tiled walls and UPVC window to front.

#### **KITCHEN**

9' 10" x 5' 3" (3.00m x 1.60m) (approx.) Fitted with a range of base and eye level units, stainless steel sink unit with mixer tap, upstands, integrated oven, hob, extractor fan, plumbing and space for dishwasher, washing machine and fridge freezer.

#### LOUNGE/DINER

14' 8" x 12' 1" (4.47m x 3.68m) (approx.) UPVC French doors to garden, two radiators, laminated flooring and cupboard.

#### **BEDROOM ONE**

12' 1" x 8' 3" (3.68m x 2.51m) (approx.) UPVC window to rear and radiator.

#### **BEDROOM TWO**

12' 1" x 8' 8" (3.68m x 2.64m) (approx.) Two UPVC windows to front, radiator and cupboard.

#### BATHROOM

Fitted with a three piece suite comprising WC, wash hand basin and bath with shower over, glass screen, part tiled walls, radiator and extractor fan.

#### OUTSIDE

The rear garden has paved patio, shed, astro turf, gated rear access to allocated parking and enclosed by fencing.