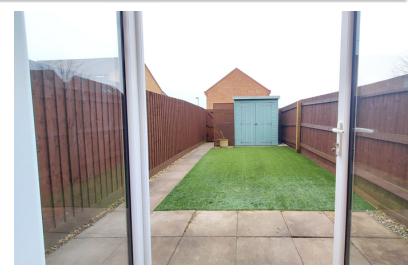

#### OUTSIDE

The rear garden has paved patio, shed, astro turf, gated rear access to allocated parking and enclosed by fencing.