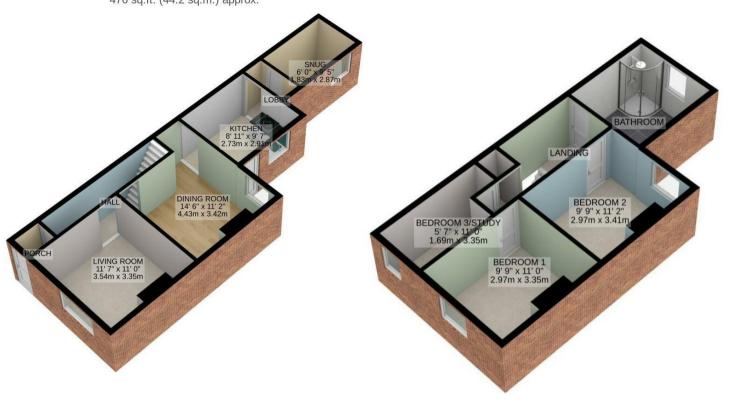

## GROUND FLOOR 476 sq.ft. (44.2 sq.m.) approx.

## 1ST FLOOR 419 sq.ft. (38.9 sq.m.) approx.

20-22 Bridge End, Leeds, LS1 4DJ t: 0330 004 0050 e: hello@bettermove.co.uk www.bettermove.co.uk