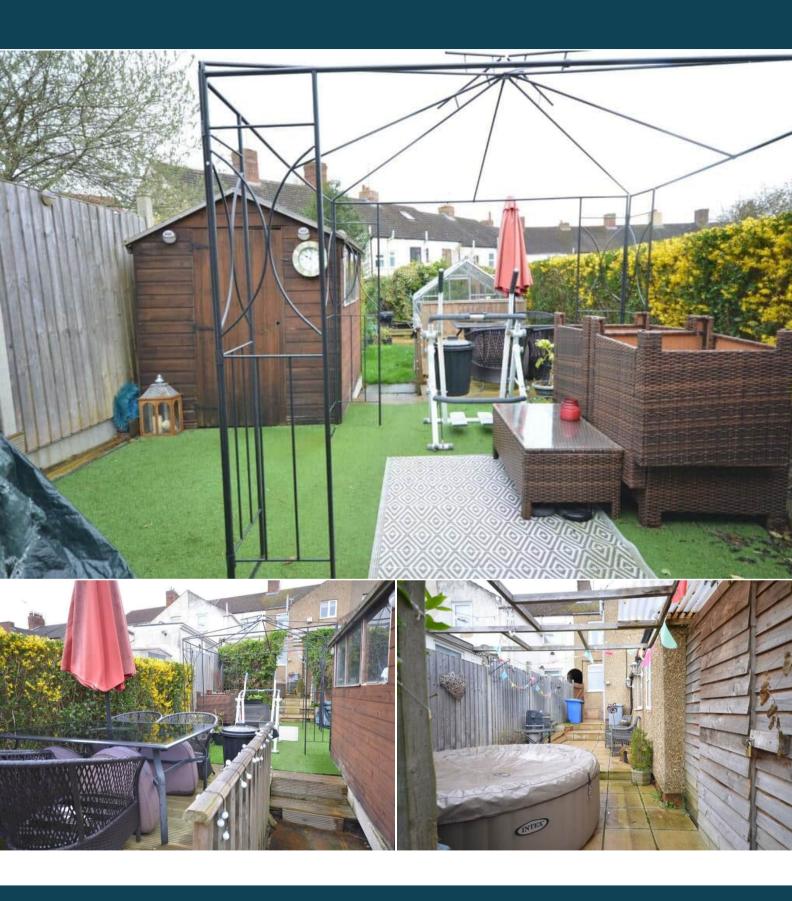

The interior of this beautifully presented property comprises two spacious reception rooms, the fitted kitchen and a snug on the ground floor. The first floor consists of 3 bedrooms and the family bathroom. The exterior boasts a private rear south facing garden, perfect for enjoying the summer months.