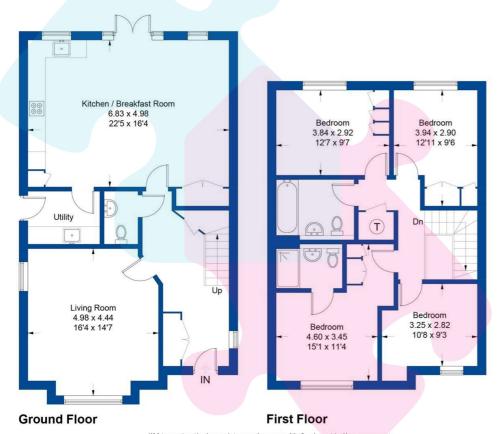

## **Meadows Drive**

Approximate Gross Internal Area = 146.6 sq m / 1578 sq ft

Whilst every attempt has been made to ensure the accuracy of the floorplan contained here, measurements of doors, windows, rooms and any other items are approximate and no responsibility is taken for any error, omission or mis-statement. This plan is for illustrative purposes only and should be used as such by any prospective purchaser. The services, systems and appliances shown have not been tested and no guarantee as to their operability or efficiency can be given.