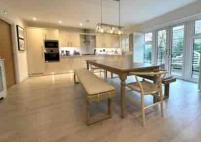

Accommodation comprises four double bedrooms, a spacious living room and a stunning open plan and all encompassing kitchen/dining/family room. Further benefits include a downstairs cloakroom, utility room, en-suite to Bedroom one and family bathroom. There are double doors from the kitchen area leading to the balcony which overlooks the rear garden. There are steps down to the garden where there is a patio area and side access to the front. The front of the property has off street parking for two vehicles with further visitor parking found directly opposite.

- STUNNING CONDITION
- LIVING ROOM
- CLOAKROOM
- EN-SUITE & BATHROOM
- PRIVATE ROAD

- FOUR DOUBLE BEDROOMS
- BEAUTIFUL OPEN PLAN
  KITCHEN/DINING/FAMILY ROOM
- UTILITY ROOM
- BALCONY AND REAR GARDEN
- CLOSE TO LOCAL AMENITIES & SCHOOLS