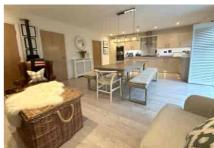

Accommodation comprises four double bedrooms, a spacious living room and a stunning open plan and all encompassing kitchen/dining/family room. Further benefits include a downstairs cloakroom, utility room, en-suite to Bedroom one and family bathroom. There are double doors from the kitchen area leading to the balcony which overlooks the rear garden. There are steps down to the garden where there is a patio area and side access to the front. The front of the property has off street parking for two vehicles with further visitor parking found directly opposite.

- STUNNING CONDITION
- LIVING ROOM
- CLOAKROOM
- EN-SUITE & BATHROOM
- PRIVATE ROAD

- FOUR DOUBLE BEDROOMS
- BEAUTIFUL OPEN PLAN
  KITCHEN/DINING/FAMILY ROOM
- UTILITY ROOM
- BALCONY AND REAR GARDEN
- CLOSE TO LOCAL AMENITIES & SCHOOLS