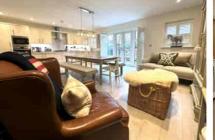

Accommodation comprises four double bedrooms, a spacious living room and a stunning open plan and all encompassing kitchen/dining/family room. Further benefits include a downstairs cloakroom, utility room, en-suite to Bedroom one and family bathroom. There are double doors from the kitchen area leading to the balcony which overlooks the rear garden. There are steps down to the garden where there is a patio area and side access to the front. The front of the property has off street parking for two vehicles with further visitor parking found directly opposite.

- STUNNING CONDITION
- LIVING ROOM
- CLOAKROOM
- EN-SUITE & BATHROOM
- PRIVATE ROAD

- FOUR DOUBLE BEDROOMS
- BEAUTIFUL OPEN PLAN
  KITCHEN/DINING/FAMILY ROOM
- UTILITY ROOM
- BALCONY AND REAR GARDEN
- CLOSE TO LOCAL AMENITIES & SCHOOLS