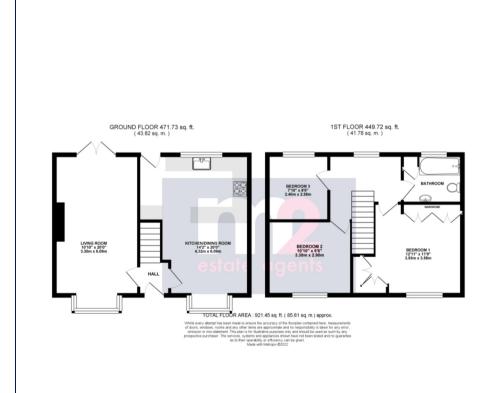

Offering well planned living accommodation briefly comprising, to the ground floor: entrance hallway, spacious living room & kitchen/dining room. On the first floor: three good size bedrooms with fitted wardrobes and beautiful views towards Caerleon from the master and a family bathroom. Outside, to the front is a tandem driveway leading to a single garage, with steps up to the front door. To the rear is a good size, tiered garden with patio area with a few steps up to two lawn areas.