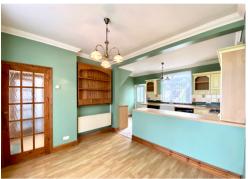

Offering well planned living accommodation briefly comprising, to the ground floor: entrance hallway, spacious living room & kitchen/dining room. On the first floor: three good size bedrooms with fitted wardrobes and beautiful views towards Caerleon from the master and a family bathroom. Outside, to the front is a tandem driveway leading to a single garage, with steps up to the front door. To the rear is a good size, tiered garden with patio area with a few steps up to two lawn areas.