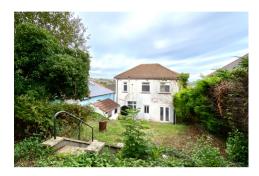

## 528 Caerleon Road, Newport. NP19 7LZ £280,000 Tenure Freehold

- DETACHED FAMILY HOME
- 3 BEDROOMS
- KITCHEN/DINING ROOM
- SPACIOUS LIVING ROOM
- FIRST FLOOR BATHROOM

- GARAGE & TANDEM DRIVEWAY
- NO CHAIN
- CLOSE TO JUNCTION 25 OF THE M4
- BEAUTIFUL VIEWS TOWARDS CAERLEON

\*MASSIVE REDUCTION!! NO CHAIN, 3 BEDROOM, DETACHED HOUSE WITH KITCHEN/DINING ROOM, LIVING ROOM, FIRST FLOOR BATHROOM, GARAGE, DRIVEWAY WUTH THE EASIEST OF ACCESS TO JUNCTION 25\*

Located towards Caerleon is this 3 bedroom, detached house. Within walking distance to all local amenities, shops, sought after Primary & Secondary schools, bus routes and with easy access to junction 25 of the M4 making it perfect for commuting.

Offering well planned living accommodation briefly comprising, to the ground floor: entrance hallway, spacious living room & kitchen/dining room. On the first floor: three good size bedrooms with fitted wardrobes and beautiful views towards Caerleon from the master and a family bathroom. Outside, to the front is a tandem driveway leading to a single garage, with steps up to the front door. To the rear is a good size, tiered garden with patio area with a few steps up to two lawn areas.