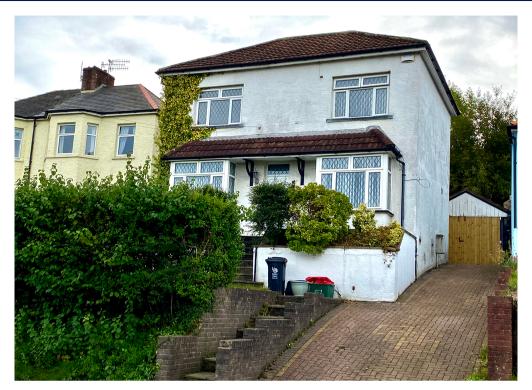

## 528 Caerleon Road, Newport. NP19 7LZ £280,000 Tenure Freehold

- DETACHED FAMILY HOME
- 3 BEDROOMS
- KITCHEN/DINING ROOM
- SPACIOUS LIVING ROOM
- FIRST FLOOR BATHROOM

- GARAGE & TANDEM DRIVEWAY
- NO CHAIN
- CLOSE TO JUNCTION 25 OF THE M4
- BEAUTIFUL VIEWS TOWARDS CAERLEON

\*MASSIVE REDUCTION!! NO CHAIN, 3 BEDROOM, DETACHED HOUSE WITH KITCHEN/DINING ROOM, LIVING ROOM, FIRST FLOOR BATHROOM, GARAGE, DRIVEWAY WUTH THE EASIEST OF ACCESS TO JUNCTION 25\*

Located towards Caerleon is this 3 bedroom, detached house. Within walking distance to all local amenities, shops, sought after Primary & Secondary schools, bus routes and with easy access to junction 25 of the M4 making it perfect for commuting.

Offering well planned living accommodation briefly comprising, to the ground floor: entrance hallway, spacious living room & kitchen/dining room. On the first floor: three good size bedrooms with fitted wardrobes and beautiful views towards Caerleon from the master and a family bathroom. Outside, to the front is a tandem driveway leading to a single garage, with steps up to the front door. To the rear is a good size, tiered garden with patio area with a few steps up to two lawn areas.