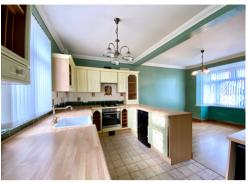

Offering well planned living accommodation briefly comprising, to the ground floor: entrance hallway, spacious living room & kitchen/dining room. On the first floor: three good size bedrooms with fitted wardrobes and beautiful views towards Caerleon from the master and a family bathroom. Outside, to the front is a tandem driveway leading to a single garage, with steps up to the front door. To the rear is a good size, tiered garden with patio area with a few steps up to two lawn areas.