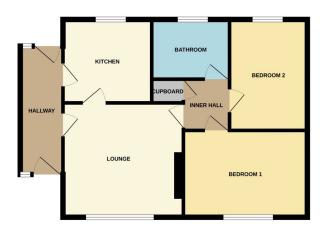

#### **ENTRANCE HALL**

UPVC double glazed door to front aspect, UPVC double glazed window to front aspect, tiled flooring, coving to ceiling and archway to:

#### SIDE LOBBY

UPVC double glazed window to rear aspect and UPVC double glazed door to garden.

#### LOUNGE

13' 2" x 12' 5" (4.01m x 3.78m) (approx.) UPVC double glazed window to front aspect and double radiator.

#### **KITCHEN**

9' 8" x 9' 1" (2.95m x 2.77m) (approx.) Fitted with a range of wall and base units with work surfaces over, integrated oven and hob with extractor fan over, plumbing for a washing machine, part tiled walls, tiled flooring, radiator, UPVC double glazed window to rear aspect and door to:

#### **INNER LOBBY**

Airing cupboard and loft access.

#### **BEDROOM 1**

11' 5" x 9' 6" (3.48m x 2.90m) (approx.) UPVC double glazed window to front aspect and radiator.

#### **BEDROOM 2**

12' 1" x 8' 6" (3.68m x 2.59m) (approx.) UPVC double glazed window to rear aspect and radiator.

#### BATHROOM

Fitted with a three piece suite comprising low level W/C, wash hand basin and bath with shower over. Tiled walls, tiled flooring, heated towel rail and UPVC double glazed window to rear aspect.

#### AGENTS NOTE

The floorplan is for illustrative purposes only. Fixtures and fittings may not represent the current state of the property. Not to scale and is meant as a guide only.

Property details herein do not form part or all of an offer or contract. Any measurements included are for guidance only and, as such, must not be used for the purchase of carpets or fitted furniture etc. We have not tested any apparatus, equipment, fixtures or services; neither have we confirmed or verified the legal title of the property. All prospective purchasers must satisfy themselves as to the correctness and accuracy of such details provided by us. We accept no liability for any existing or future defects relating to any property. Any plans shown are not to scale and are meant as a guide only. 12 North Street Bourne, PE10 9AB T: 01778 420011