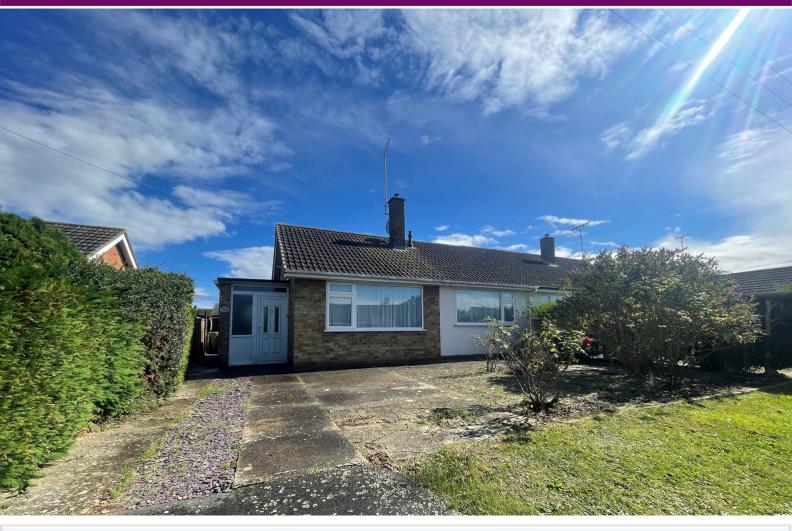

## 53 Kingsway, Bourne, Lincolnshire PE10 9DP

## £200,000

\*\*\* SEMI-DETACHED BUNGALOW \*\*\* This property is located in a very popular location on the North side of Bourne, close to local schools and amenities. The bungalow would benefit from updating and has a lovely big garden, ideal for extending (STP). There are two double bedrooms, lounge, bathroom and driveway parking to the front. As the property is being sold with no onward chain timescale could be reduced considerably. The sellers have advised that the roof on the property was replaced in August 2014 and the vendor had a new boiler installed in December 2021. To fully appreciate this property viewings are highly recommended. EPC Energy Rating C / Council Tax Band B.

#### OUTSIDE

The front of the property has a driveway to provide off road parking, mature plants and shrubs. The good sized enclosed rear garden is mainly laid to lawn with a paved patio area, mature plants and shrubs, shed and side gated access.