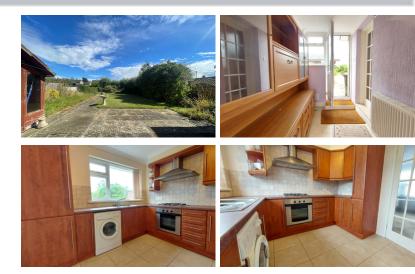

#### **KITCHEN**

9' 8" x 9' 1" (2.95m x 2.77m) (approx.) Fitted with a range of wall and base units with work surfaces over, integrated oven and hob with extractor fan over, plumbing for a washing machine, part tiled walls, tiled flooring, radiator, UPVC double glazed window to rear aspect and door to:

#### OUTSIDE

The front of the property has a driveway to provide off road parking, mature plants and shrubs. The good sized enclosed rear garden is mainly laid to lawn with a paved patio area, mature plants and shrubs, shed and side gated access.