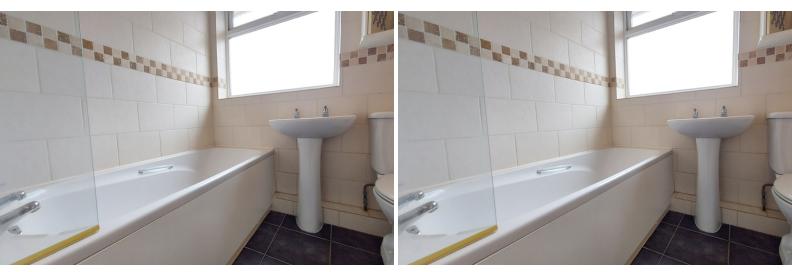

#### BATHROOM

Fitted with a three piece suite comprising low level W/C, wash hand basin and bath with shower over. Tiled walls, tiled flooring, heated towel rail and UPVC double glazed window to rear aspect.