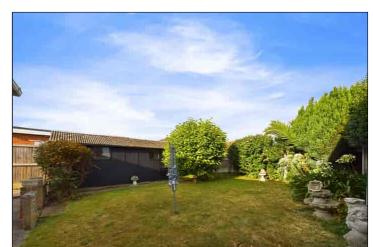

## Rear Garden

 $39'\ 0''\ x\ 32'\ 0''$  (11.89m x 9.75m) Established west facing garden laid predominantly to lawn with mature shrubs and borders. Patio area. Side access. Access to garage.

# Front Garden & Parking

Laid predominantly to lawn. Driveway providing off-street parking.