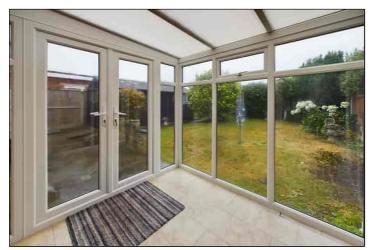

## Conservatory

2.44m x 2.29m (8' 0" x 7' 6") Triple aspect fully double glazed conservatory overlooking the rear garden. French doors leading to patio.