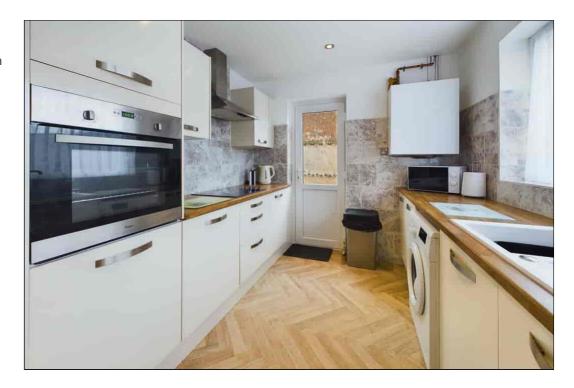

### **Kitchen**

3.31m x 2.53m (10' 10" x 8' 4") Double glazed window overlooking rear garden and double glazed door to side. Fitted with a good range of modern units incorporating storage cupboards and drawers. Space and plumbing for washing machine. Recess for fridge freezer. Built-in high level stainless steel electric oven with ceramic hob over and stainless steel extractor above. One and a half bowl sink unit inset to wood effect work surface area with pop-up power points. Radiator. Tiling to walls. Wood effect vinyl flooring. Inset ceiling lights.