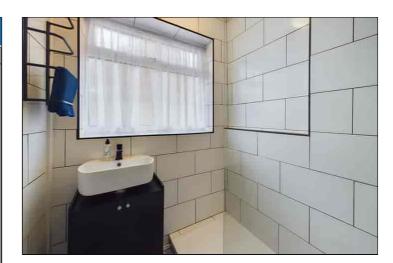

### **Shower Room**

Fully tiled to walls and floor. Fitted with a low step-in contemporary shower with glass screen and electric shower. Wash basin with vanity storage under. Radiator. Double glazed window to side.

## Separate W.C.

Fully tiled to walls and floor. Low level W.C. Double glazed window to side.

25 Wilkes Road, Broadstairs, Kent. CT102HW.

£360,000