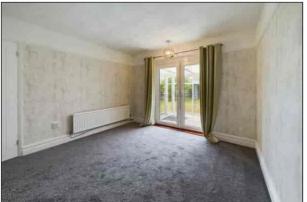

## Conservatory

2.44m x 2.29m (8' 0" x 7' 6") Triple aspect fully double glazed conservatory overlooking the rear garden. French doors leading to patio.