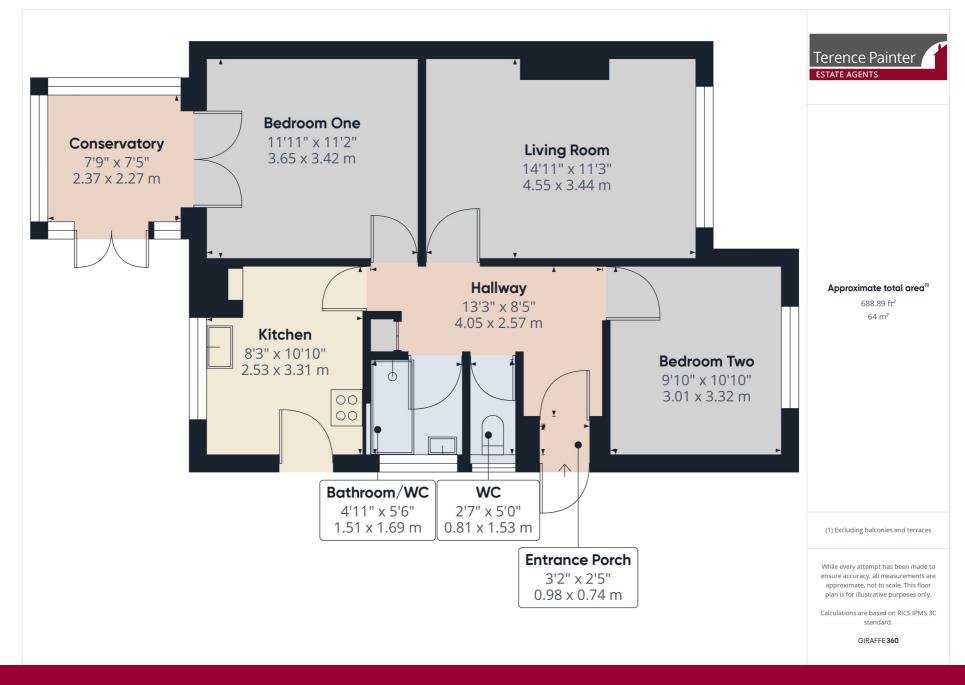

# **Living Room**

4.57m x 3.46m (15' 0" x 11' 4") Double glazed window to front. Newly fitted carpet. Picture rail. Radiator. This room could be used as the principal bedroom.

### **Bedroom One**

3.64m x 3.45m (11' 11" x 11' 4") This room could be used as the living room. Double glazed French doors leading to conservatory. Newly fitted carpet. Picture rail. Radiator.

## Conservatory

2.44m x 2.29m (8' 0" x 7' 6") Triple aspect fully double glazed conservatory overlooking the rear garden. French doors leading to patio.

#### **Bedroom Two**

3.33m x 3.02m (10' 11'' x 9' 11'') Double glazed window to front. Newly fitted carpet. Picture rail. Radiator. Television point.

### **Kitchen**

3.31m x 2.53m (10' 10" x 8' 4") Double glazed window overlooking rear garden and double glazed door to side. Fitted with a good range of modern units incorporating storage cupboards and drawers. Space and plumbing for washing machine. Recess for fridge freezer. Built-in high level stainless steel electric oven with ceramic hob over and stainless steel extractor above. One and a half bowl sink unit inset to wood effect work surface area with pop-up power points. Radiator. Tiling to walls. Wood effect vinyl flooring. Inset ceiling lights.

### **Shower Room**

Fully tiled to walls and floor. Fitted with a low step-in contemporary shower with glass screen and electric shower. Wash basin with vanity storage under. Radiator. Double glazed window to side.

## Separate W.C.

Fully tiled to walls and floor. Low level W.C. Double glazed window to side.

25 Wilkes Road, Broadstairs, Kent. CT102HW.

£360,000