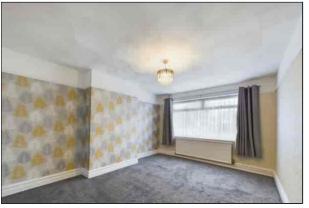

# **Living Room**

4.57m x 3.46m (15' 0" x 11' 4") Double glazed window to front. Newly fitted carpet. Picture rail. Radiator. This room could be used as the principal bedroom.

### **Bedroom One**

3.64m x 3.45m (11' 11" x 11' 4") This room could be used as the living room. Double glazed French doors leading to conservatory. Newly fitted carpet. Picture rail. Radiator.