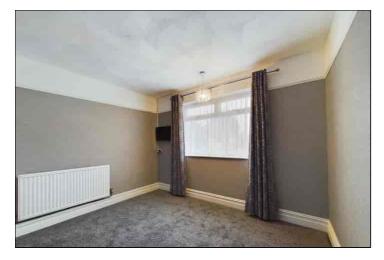

# **Living Room**

4.57m x 3.46m (15' 0" x 11' 4") Double glazed window to front. Newly fitted carpet. Picture rail. Radiator. This room could be used as the principal bedroom.

### **Bedroom One**

3.64m x 3.45m (11' 11" x 11' 4") This room could be used as the living room. Double glazed French doors leading to conservatory. Newly fitted carpet. Picture rail. Radiator.