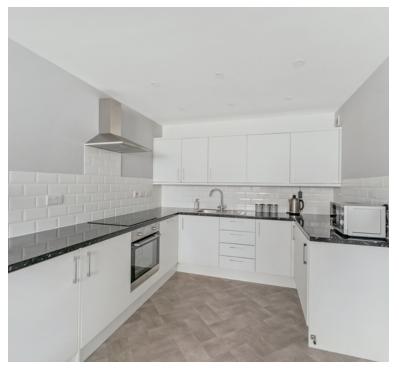

# Open Plan Living Room/Kitchen

24' 0"  $\times$  9' 2" (7.32m  $\times$  2.79m) Double glazed windows to rear aspect, radiator, range of wall and base units inset sink and drainer with mixer taps over, integrated hob and oven, integrated dish washer, integrated washing machine, integrated fridge and freezer