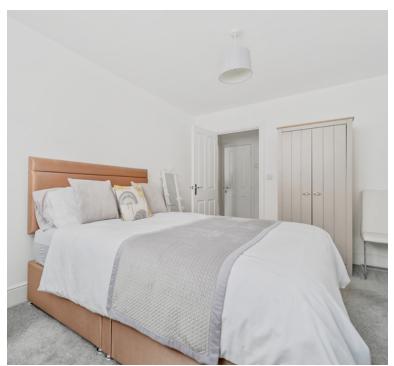

# **Bedroom**

13' 7"  $\times$  9' 4" (4.14m  $\times$  2.84m) Double glazed window to rear aspect, radiator.