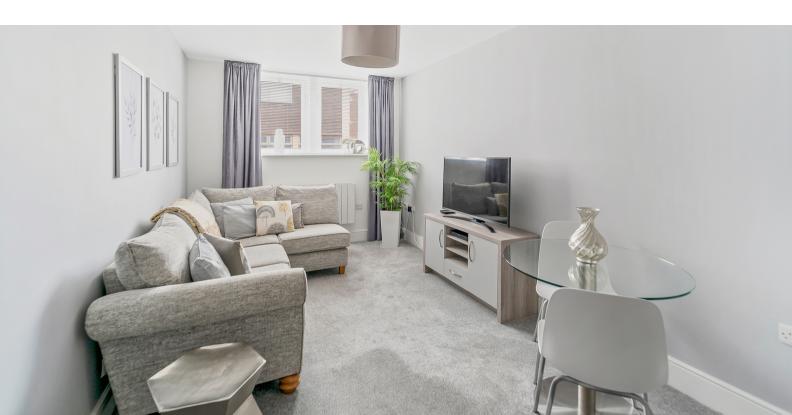

# Open Plan Living Room/Kitchen

24' 0"  $\times$  9' 2" (7.32m  $\times$  2.79m) Double glazed windows to rear aspect, radiator, range of wall and base units inset sink and drainer with mixer taps over, integrated hob and oven, integrated dish washer, integrated washing machine, integrated fridge and freezer