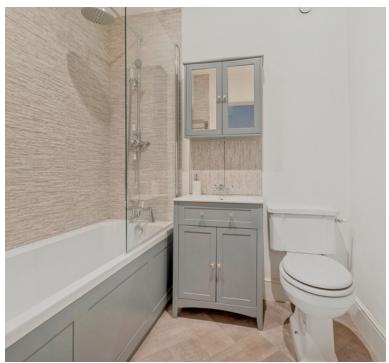

# **Bathroom**

5' 5''  $\times$  6' 4'' (1.65m  $\times$  1.93m) Three piece suite comprising low level WC, vanity wash hand basin, bath with shower over, heated towel rail.