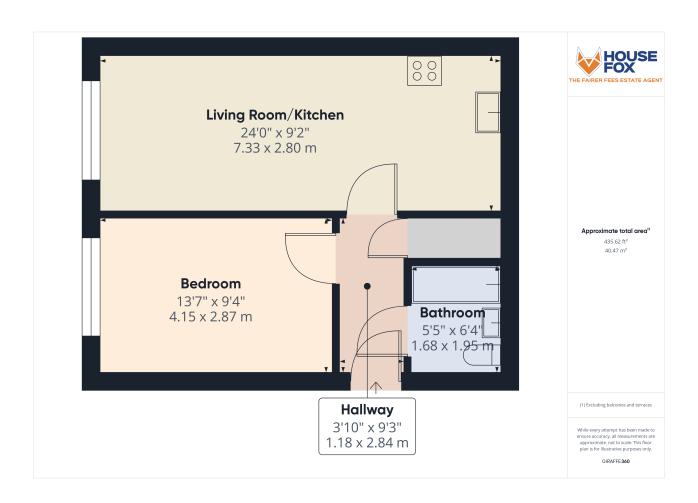

#### **Entrance Hall**

Main front door opening through to inner hallway, radiator and wall mounted door entry system, doors to all rooms.

# **Bedroom**

13' 7"  $\times$  9' 4" (4.14m  $\times$  2.84m) Double glazed window to rear aspect, radiator.

# **Bathroom**

5' 5''  $\times$  6' 4'' (1.65m  $\times$  1.93m) Three piece suite comprising low level WC, vanity wash hand basin, bath with shower over, heated towel rail.

# Open Plan Living Room/Kitchen

24' 0"  $\times$  9' 2" (7.32m  $\times$  2.79m) Double glazed windows to rear aspect, radiator, range of wall and base units inset sink and drainer with mixer taps over, integrated hob and oven, integrated dish washer, integrated washing machine, integrated fridge and freezer

# FLOORPLAN & EPC