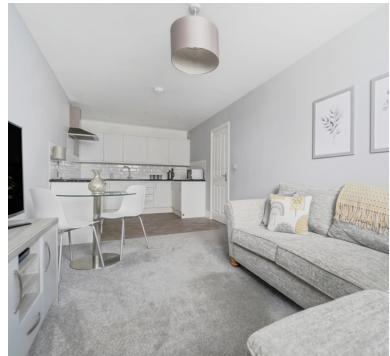

# Open Plan Living Room/Kitchen

24' 0"  $\times$  9' 2" (7.32m  $\times$  2.79m) Double glazed windows to rear aspect, radiator, range of wall and base units inset sink and drainer with mixer taps over, integrated hob and oven, integrated dish washer, integrated washing machine, integrated fridge and freezer