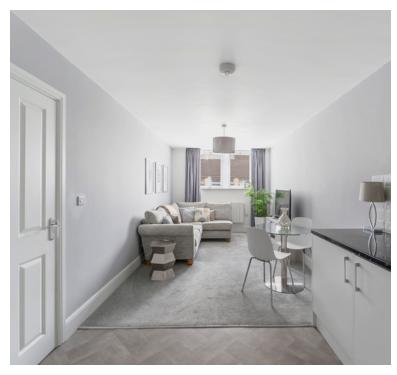

# Open Plan Living Room/Kitchen

24' 0"  $\times$  9' 2" (7.32m  $\times$  2.79m) Double glazed windows to rear aspect, radiator, range of wall and base units inset sink and drainer with mixer taps over, integrated hob and oven, integrated dish washer, integrated washing machine, integrated fridge and freezer