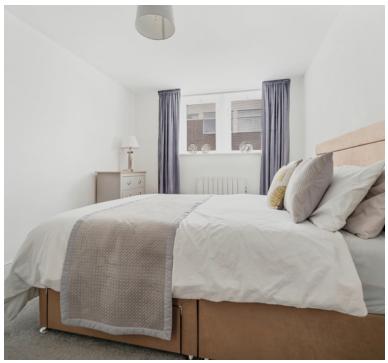

# **Bedroom**

13' 7"  $\times$  9' 4" (4.14m  $\times$  2.84m) Double glazed window to rear aspect, radiator.