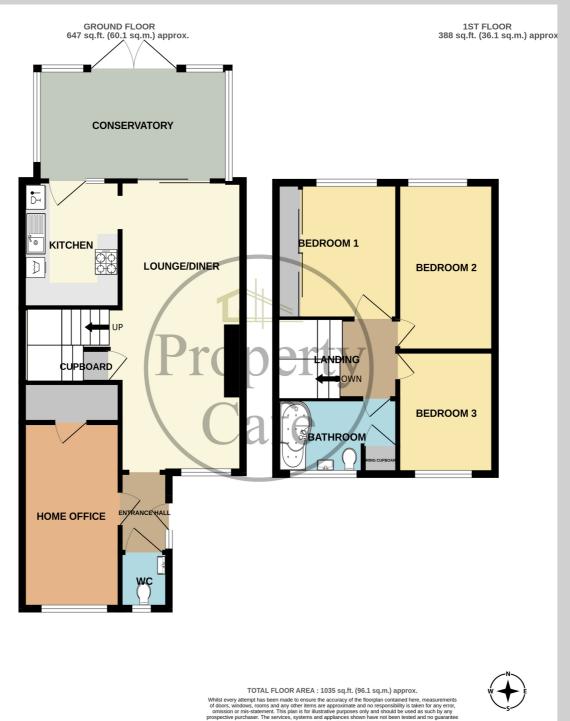

40 Jarvis Brook Close, Bexhill-on-Sea, East Sussex, TN39 3UQ A Spacious & Modern Three Bedroom Family Home In Sought After Cooden Location £349,950

The Property Cafe is delighted to offer for sale this Modern Three Bedroom Mid-Terrace Family Home situated in a sought after cul-de-sac location in the heart of Cooden. Accommodation & Benefits include: A Secure Double Glazed Entrance Door With Inner Hall \* Well Presented & Spacious Throughout \* Three First Floor Bedrooms \* A Spacious Dual Aspect Lounge-Diner \* Fitted Kitchen & Modern Bathroom \* Home Office / Study \* Central Heated & D.Glazed Throughout \* Ground Floor Cloakroom / W.C \* Full Width UPVC Conservatory \* Pleasant Rear Garden \* Neutral Decor & Colour Scheme \* Off Road Parking To The Front \* Sought After Cooden Location \* Viewing Highly Recommended.

The Property Cafe is delighted to offer for sale this Modern Three Bedroom Mid-Terrace Family Home situated in a sought after cul-de-sac location in the heart of Cooden. Accommodation & Benefits include: A Secure Double Glazed Entrance Door With Inner Hall \* Well Presented & Spacious Throughout \* Three First Floor Bedrooms \* A Spacious Dual Aspect Lounge-Diner \* Fitted Kitchen & Modern Bathroom \* Home Office / Study \* Central Heated & D.Glazed Throughout \* Ground Floor Cloakroom / W.C \* Full Width UPVC Conservatory \* Pleasant Rear Garden \* Neutral Decor & Colour Scheme \* Off Road Parking To The Front \* Sought After Cooden Location \* Viewing Highly Recommended \* Call Our Sales Team On 01424 224488

- Three Bedroom Mid-Terrace Home
- Well Presented & Spacious Throughout
  - Three First Floor Bedrooms
    - Spacious Lounge-Diner
  - Fitted Kitchen & Modern Bathroom
    - Home Office / Bedroom 4
- Central Heated & D.Glazed Throughout

- Ground Floor Cloakroom / W.C
- Full Width UPVC Conservatory
  - Pleasant Rear Garden
- Neutral Decor & Colour Scheme
- Off Road Parking To The Front
- Sought After Cooden Location
- Viewing Highly Recommended