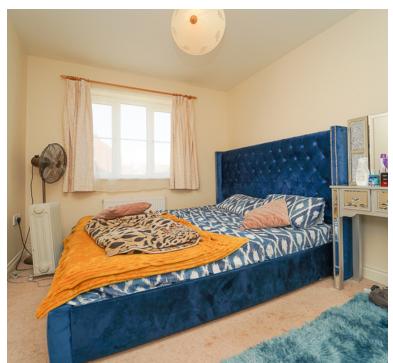

## **Bedroom**

11' 7" x 8' 10" (3.53m x 2.69m) UPVC double glazed window to front aspect, radiator, door through to;

## **Bedroom**

9' 6" x 9' 5" (2.90m x 2.87m) UPVC double glazed window to rear aspect, radiator.

## **Bedroom**

7' 9" x 7' 2" (2.36m x 2.18m) UPVC double glazed window to front aspect, radiator.