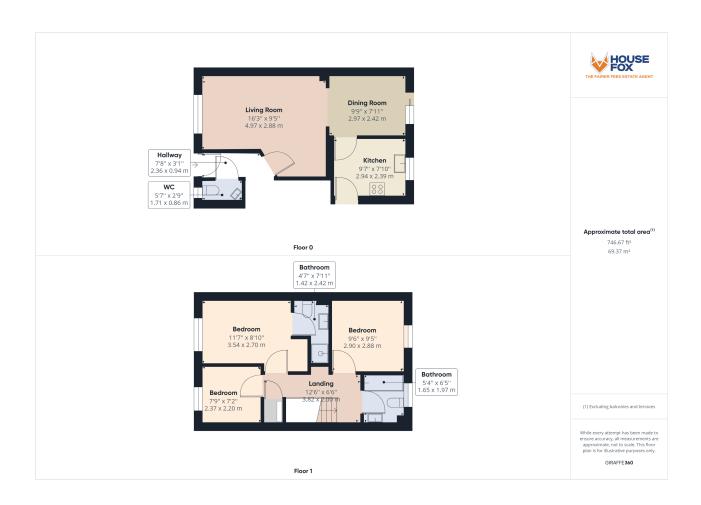

#### **ROOM DESCRIPTIONS**

## **Entrance**

Paved pathway leading to front door opening through to;

## **Entrance Hall**

Door to living room, door to downstairs cloak room, window and stairs rising to first floor landing.

## Cloakroom

UPVC double glazed window to front aspect, low level WC, wash hand basin, radiator, extractor fan.

# Living Room

16' 3" x 9' 5" (4.95m x 2.87m) UPVC double glazed window to front aspect, radiator and under stair storage cupboard, opening through to dining room

# **Dining Room**

9' 9" x 7' 11" (2.97m x 2.41m) Sliding patio doors through to rear garden, radiator.

## Kitchen

9' 7" x 7' 10" (2.92m x 2.39m) UPVC double glazed window to rear aspect, range of wall to base units inset stainless steel one and a half bowl sink and drainer, integrated four ring gas hob with oven under and extractor over, space for fridge freezer, space and plumbing for washing machine, radiator, door to side.

# Stairs Rising to First Floor Landing

## **Bedroom**

11' 7" x 8' 10" (3.53m x 2.69m) UPVC double glazed window to front aspect, radiator, door through to;

#### En suite

4' 7" x 7' 11" (1.40m x 2.41m) Low level WC, pedestal wash hand basin, enclosed shower cubicle with fitted shower attachment, radiator, extractor fan.

## **Bedroom**

9' 6" x 9' 5" (2.90m x 2.87m) UPVC double glazed window to rear aspect, radiator.

## **Bedroom**

7' 9" x 7' 2" (2.36m x 2.18m) UPVC double glazed window to front aspect, radiator.

## **Bathroom**

5' 4" x 6' 5" (1.63m x 1.96m) UPVC double glazed obscure window to rear, three piece white suite comprising low level WC, pedestal wash hand basin, paneled bath with shower over, radiator.

## FLOORPLAN & EPC