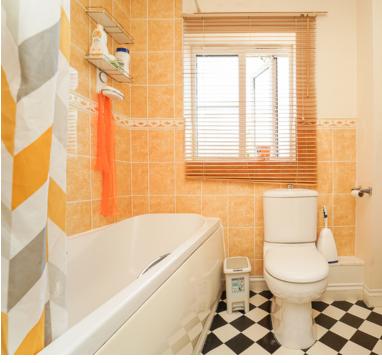

## **Bathroom**

5' 4" x 6' 5" (1.63m x 1.96m) UPVC double glazed obscure window to rear, three piece white suite comprising low level WC, pedestal wash hand basin, paneled bath with shower over, radiator.