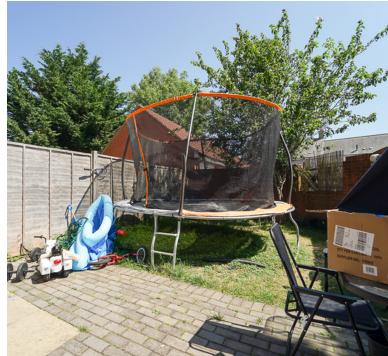

## Garden

Fully enclosed rear garden laid to lawn and patio with door out to side