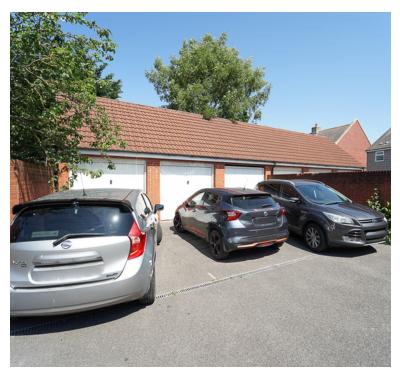

(3.53m x 2.69m) UPVC double glazed window to front aspect, radiator, door through to;

#### En suite

4' 7" x 7' 11" (1.40m x 2.41m) Low level WC, pedestal wash hand basin, enclosed shower cubicle with fitted shower attachment, radiator, extractor fan.

## **Bedroom**

9' 6" x 9' 5" (2.90m x 2.87m) UPVC double glazed window to rear aspect, radiator.

## **Bedroom**

7' 9" x 7' 2" (2.36m x 2.18m) UPVC double glazed window to front aspect, radiator.

## **Bathroom**

5' 4" x 6' 5" (1.63m x 1.96m) UPVC double glazed obscure window to rear, three piece white suite comprising low level WC, pedestal wash hand basin, paneled bath with shower over, radiator.

## Garden

Fully enclosed rear garden laid to lawn and patio with door out to side

# Garage

Up and over door, parking in front.













## FLOORPLAN & EPC