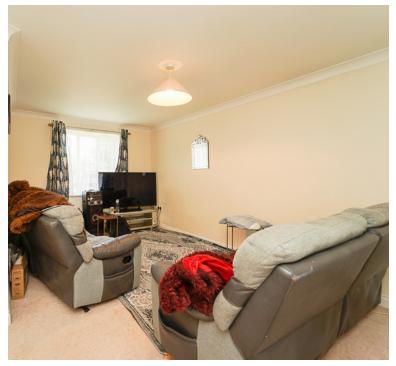

# Living Room

16' 3" x 9' 5" (4.95m x 2.87m) UPVC double glazed window to front aspect, radiator and under stair storage cupboard, opening through to dining room

# **Dining Room**

9' 9" x 7' 11" (2.97m x 2.41m) Sliding patio doors through to rear garden, radiator.