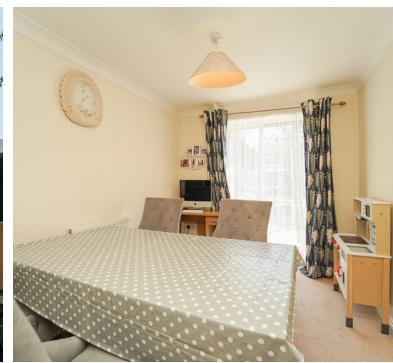

# **Dining Room**

9' 9" x 7' 11" (2.97m x 2.41m) Sliding patio doors through to rear garden, radiator.