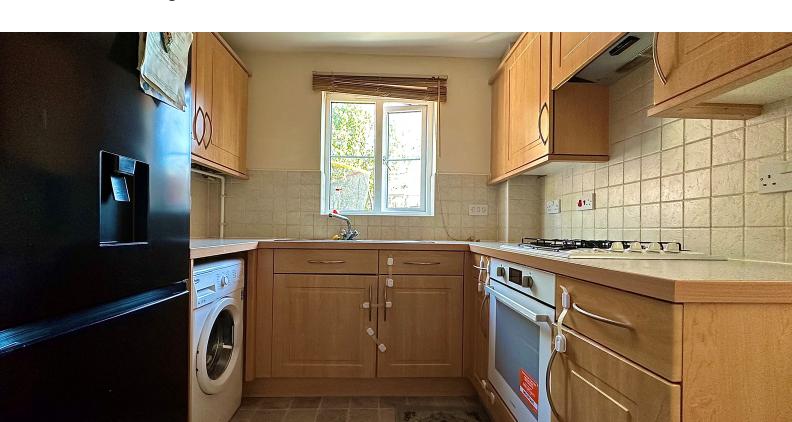

## Kitchen

9' 7" x 7' 10" (2.92m x 2.39m) UPVC double glazed window to rear aspect, range of wall to base units inset stainless steel one and a half bowl sink and drainer, integrated four ring gas hob with oven under and extractor over, space for fridge freezer, space and plumbing for washing machine, radiator, door to side.