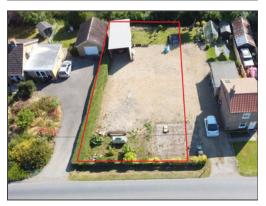

## £115,000 Freehold

- Single Building Plot
- Outline Planning Permission
- 13.4M (44ft) Width
- 32.5M (106ft) Depth
- Kings Lynn & West Norfolk Council
- Planning Ref: 24/00216/0
- Services Available Mains Water & Electricity
- Views To Rear
- Ideal Self Build Opportunity
- EPC Rating

This single building plot is situated on the A1122 in the village of Nordelph which is located approximately 4 miles from Downham Market and its main line train station. An ideal opportunity for a self build purchaser to design their new home. Kings Lynn and West Norfolk council have approved the outline application under reference 24/00216/0 for a detached dwelling. Formerly garden to Bank View and measuring 13.4m (44ft) width and 32.5m (106ft) depth. For further details or to view please contact us.