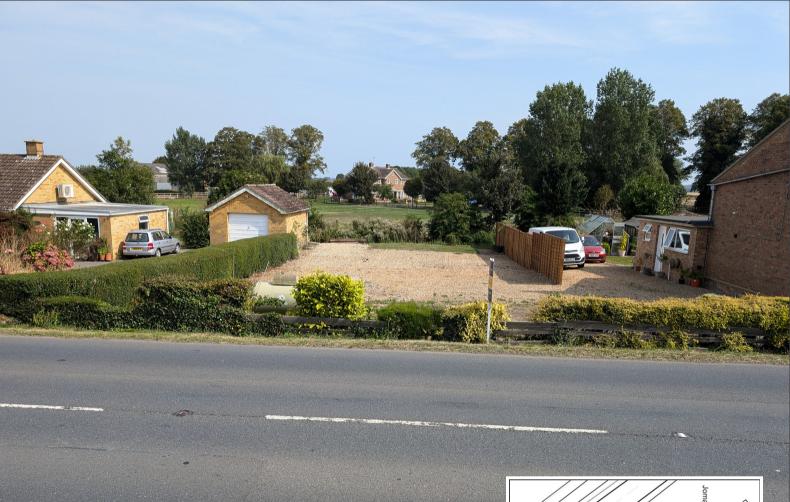

This single building plot is situated on the A1122 in the village of Nordelph which is located approximately 4 miles from Downham Market and its main line train station. An ideal opportunity for a self build purchaser to design their new home. Kings Lynn and West Norfolk council have approved the outline application under reference 24/00216/0 for a detached dwelling. Formerly garden to Bank View and measuring 13.4m (44ft) width and 32.5m (106ft) depth. For further details or to view please contact us.