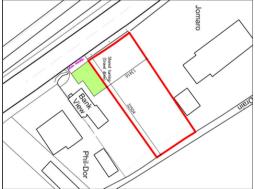

## £115,000 Freehold

- Single Building Plot
- Outline Planning Permission
- 13.4M (44ft) Width
- 32.5M (106ft) Depth
- Kings Lynn & West Norfolk Council
- Planning Ref: 24/00216/0
- Services Available Mains Water & Electricity
- Views To Rear
- Ideal Self Build Opportunity
- EPC Rating

This single building plot is situated on the A1122 in the village of Nordelph which is located approximately 4 miles from Downham Market and its main line train station. An ideal opportunity for a self build purchaser to design their new home. Kings Lynn and West Norfolk council have approved the outline application under reference 24/00216/0 for a detached dwelling. Formerly garden to Bank View and measuring 13.4m (44ft) width and 32.5m (106ft) depth. For further details or to view please contact us.