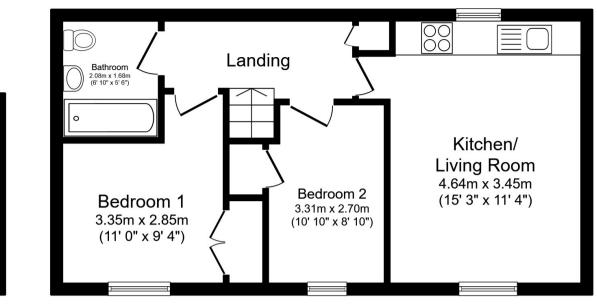

**Ground Floor** 

Hall

**First Floor** 

Total floor area 45.2 m² (486 sq.ft.) approx

This floor plan is for illustrative purposes only. It is not drawn to scale. Any measurements, floor areas (including any total floor area), openings and orientation are approximate. No details are guaranteed, they cannot be relied upon for any purpose and they do not form part of any agreement. No liability is taken for any error, omission or misstatement. A party must rely upon its own inspection(s). Powered by www.focalagent.com