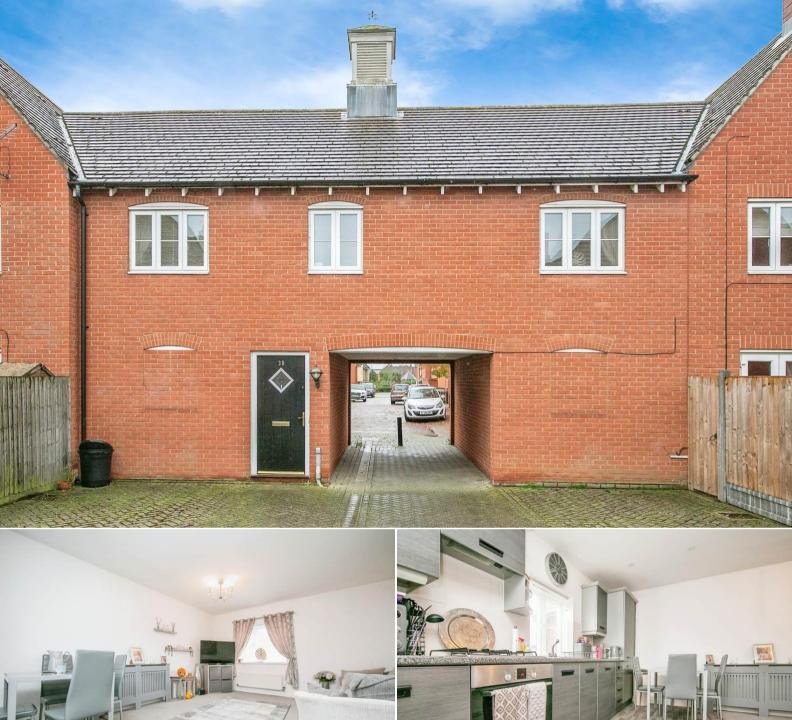

## Memnon Court Colchester

Bettermove are proud to present this 2 bedroom coach house in Colchester available with no forward chain.

The property benefits from double glazing, gas central heating throughout and has off street parking available and a garage. The council tax band is B.

The property is tenanted and rental yields can be obtained through Bettermove.

The interior of this well presented property comprises a spacious and open plan living room with fitted kitchen and dining area, 2 bedrooms and the modern bathroom on the first floor of the building.

Located in the popular town of Colchester, the property is close to a range of amenities, including shops, supermarkets, restaurants and pubs. Excellent transport connections can be found from Colchester Train Station, the A12 and many local bus routes.