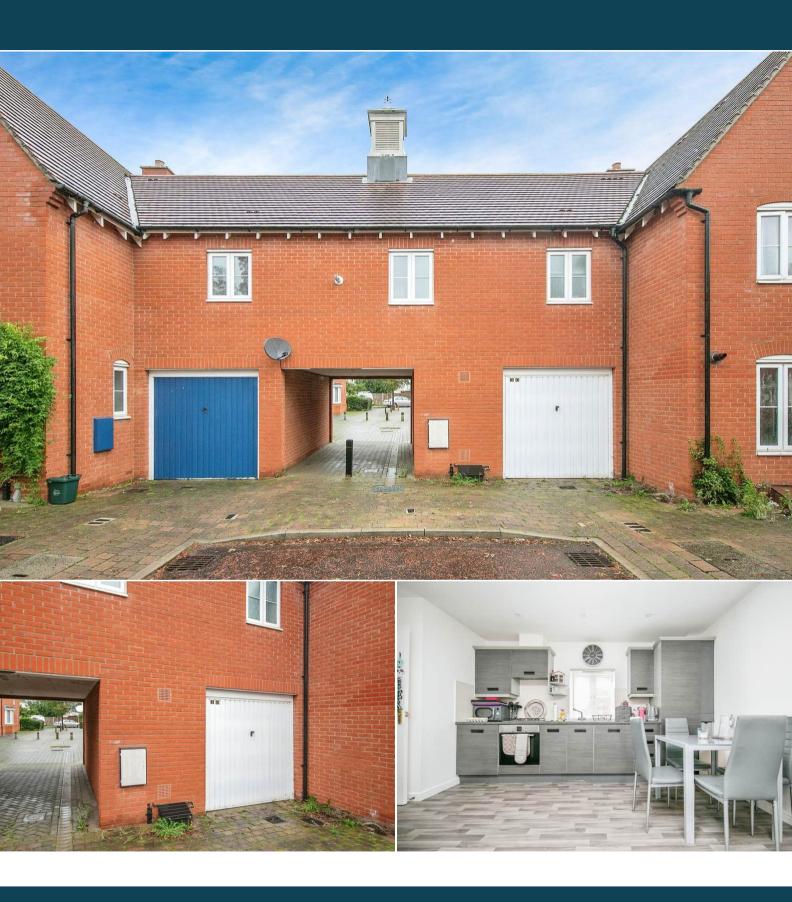

## Memnon Court Colchester

Bettermove are proud to present this 2 bedroom coach house in Colchester available with no forward chain.

The property benefits from double glazing, gas central heating throughout and has off street parking available and a garage. The council tax band is B.

The property is tenanted and rental yields can be obtained through Bettermove.

The interior of this well presented property comprises a spacious and open plan living room with fitted kitchen and dining area, 2 bedrooms and the modern bathroom on the first floor of the building.

Located in the popular town of Colchester, the property is close to a range of amenities, including shops, supermarkets, restaurants and pubs. Excellent transport connections can be found from Colchester Train Station, the A12 and many local bus routes.