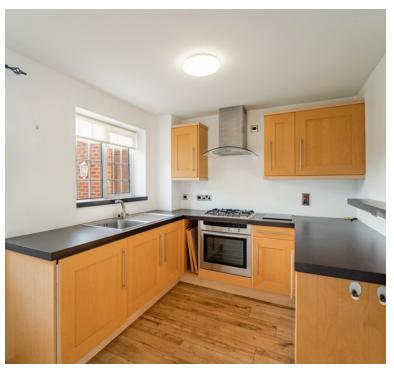

#### Kitchen:

3.59m x 2.44m (11' 9" x 8' 0") Sink unit, floor and wall units, built in oven and hob, integrated fridge and washing machine, double glazed window, radiator, door to the garden