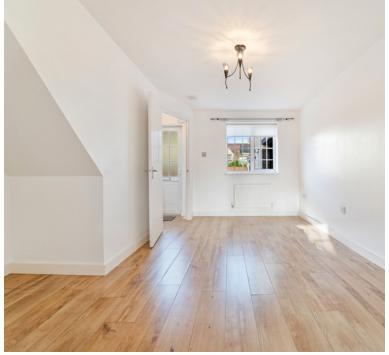

#### Hallway:

Stairs to the first floor, door to the lounge

### Lounge:

5.05m x 3.62m (16' 7" x 11' 11") Double glazed window, radiator, opening to the kitchen