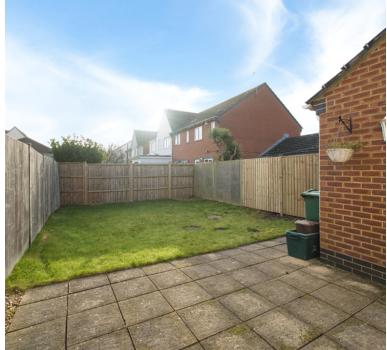

#### Rear garden

A nice size garden with patio area, and a good size lawn area, fully enclosed, with a door to the garage