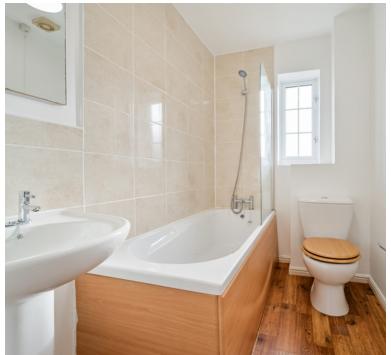

#### Bathroom

Bath with mixer shower over, shower screen, WC, wash hand basin, double glazed window