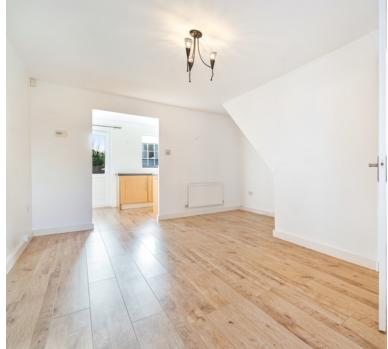

### Lounge:

5.05m x 3.62m (16' 7" x 11' 11") Double glazed window, radiator, opening to the kitchen

#### Kitchen:

3.59m x 2.44m (11' 9" x 8' 0") Sink unit, floor and wall units, built in oven and hob, integrated fridge and washing machine, double glazed window, radiator, door to the garden