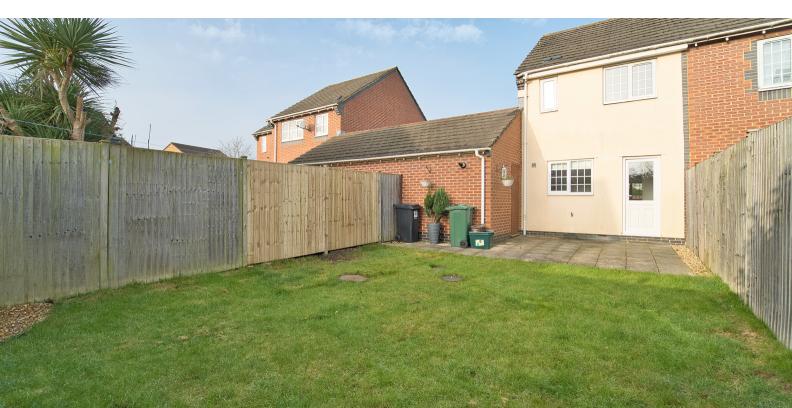

#### Rear garden

A nice size garden with patio area, and a good size lawn area, fully enclosed, with a door to the garage