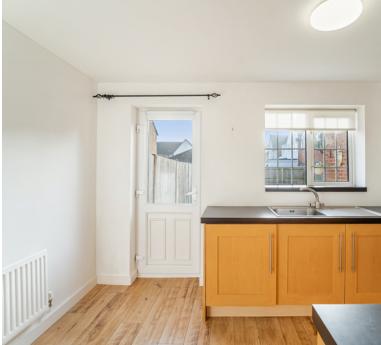

#### Kitchen:

3.59m x 2.44m (11' 9" x 8' 0") Sink unit, floor and wall units, built in oven and hob, integrated fridge and washing machine, double glazed window, radiator, door to the garden