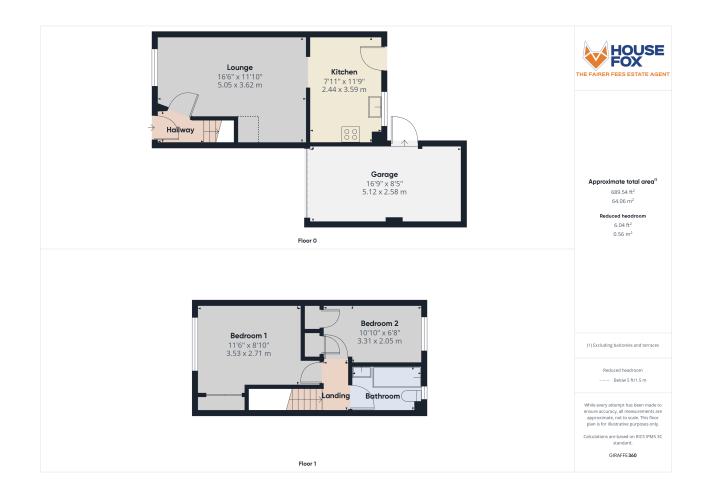

#### Hallway:

Stairs to the first floor, door to the lounge

### Lounge:

5.05m x 3.62m (16' 7" x 11' 11") Double glazed window, radiator, opening to the kitchen

#### Kitchen:

3.59m x 2.44m (11' 9" x 8' 0") Sink unit, floor and wall units, built in oven and hob, integrated fridge and washing machine, double glazed window, radiator, door to the garden

## First floor landing

#### Bedroom 1:

3.53m x 2.71m (11' 7" x 8' 11") Radiator, wardrobe, double glazed window

#### Bedroom 2:

3.31m x 2.05m (10' 10" x 6' 9") Radiator, double glazed window, 2 cupboards

#### Bathroom

Bath with mixer shower over, shower screen, WC, wash hand basin, double glazed window

### Garage and parking:

The garage is to the side of the house, has light, power, houses the boiler, and personal door to the garden