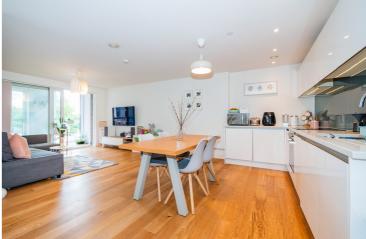

## Munday Street, Ancoats, M4 7AZ

\*\*VIDEO TOUR\*\* - \*\*SECURE ALLOCATED PARKING SPACE\*\* -\*\*MORTGAGE BUYERS WELCOME - EWS1 AVAILABLE\*\* - VITALSPACE ESTATE AGENTS are privileged to offer for sale this immaculately presented, second floor TWO DOUBLE BEDROOM, TWO BATHROOM apartment situated within the extremely desirable Hatbox development in Ancoats. This immaculately presented apartment offers well proportioned accommodation comprising; a generously sized open plan living/kitchen space with Quartz worksurfaces which opens into a dining area / living room alongside a large private covered balcony ideal for alfresco dining during those summer months overlooking the communal landscaped gardens. The double master bedroom is generous in size, serviced by a luxury en-suite shower room. A second double bedroom, a stylish three piece bathroom and a utility cupboard complete the accommodation within this apartment. Offered for sale with a secure allocated parking space, communal gardens and 24 hour on site concierge. The apartment offers access to major transport links including the New Islington Metrolink (zone 1) just a stones throw away. It is just a stroll along the canal to Piccadilly Train Station, Ancoats and the Northern Quarter. Hatbox is within easy reach of the Manchester ring road, linking to the M60 which connects to all major motorway networks across the North and beyond. Manchester Airport is just 20 minutes away by train from Manchester Piccadilly train station or 25 minutes' drive via the A5103. Contact VitalSpace Estate Agents for further information or to arrange an internal inspection, further information or to arrange an internal inspection.

## Features

- Two double bedrooms
- Second floor position
- Secure Allocated Parking
- 24 Hour Concierge
- Immaculate Condition
- Balcony overlooking gardens
- Close to Metrolink
- Walk to bars / restaurants
- Stunning dining kitchen
- Viewing strongly advised