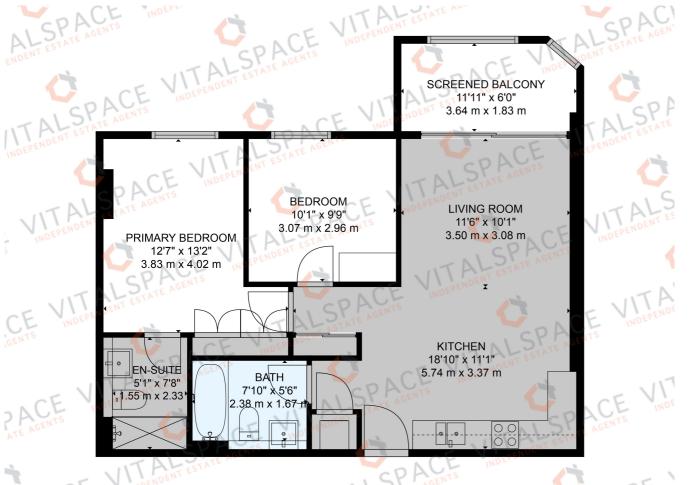

## Munday Street, Ancoats, M4 7AZ

\*\*VIDEO TOUR\*\* - \*\*SECURE ALLOCATED PARKING SPACE\*\* -\*\*MORTGAGE BUYERS WELCOME - EWS1 AVAILABLE\*\* - VITALSPACE ESTATE AGENTS are privileged to offer for sale this immaculately presented, second floor TWO DOUBLE BEDROOM, TWO BATHROOM apartment situated within the extremely desirable Hatbox development in Ancoats. This immaculately presented apartment offers well proportioned accommodation comprising; a generously sized open plan living/kitchen space with Quartz worksurfaces which opens into a dining area / living room alongside a large private covered balcony ideal for alfresco dining during those summer months overlooking the communal landscaped gardens. The double master bedroom is generous in size, serviced by a luxury en-suite shower room. A second double bedroom, a stylish three piece bathroom and a utility cupboard complete the accommodation within this apartment. Offered for sale with a secure allocated parking space, communal gardens and 24 hour on site concierge. The apartment offers access to major transport links including the New Islington Metrolink (zone 1) just a stones throw away. It is just a stroll along the canal to Piccadilly Train Station, Ancoats and the Northern Quarter. Hatbox is within easy reach of the Manchester ring road, linking to the M60 which connects to all major motorway networks across the North and beyond. Manchester Airport is just 20 minutes away by train from Manchester Piccadilly train station or 25 minutes' drive via the A5103. Contact VitalSpace Estate Agents for further information or to arrange an internal inspection, further information or to arrange an internal inspection.

## Features

- Two double bedrooms
- Second floor position
- Secure Allocated Parking
- 24 Hour Concierge
- Immaculate Condition
- Balcony overlooking gardens
- Close to Metrolink
- Walk to bars / restaurants
- Stunning dining kitchen
- Viewing strongly advised