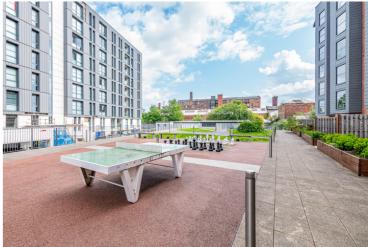

## Munday Street, Ancoats, M4 7AZ

\*\*VIDEO TOUR\*\* - \*\*SECURE ALLOCATED PARKING SPACE\*\* -\*\*MORTGAGE BUYERS WELCOME - EWS1 AVAILABLE\*\* - VITALSPACE ESTATE AGENTS are privileged to offer for sale this immaculately presented, second floor TWO DOUBLE BEDROOM, TWO BATHROOM apartment situated within the extremely desirable Hatbox development in Ancoats. This immaculately presented apartment offers well proportioned accommodation comprising; a generously sized open plan living/kitchen space with Quartz worksurfaces which opens into a dining area / living room alongside a large private covered balcony ideal for alfresco dining during those summer months overlooking the communal landscaped gardens. The double master bedroom is generous in size, serviced by a luxury en-suite shower room. A second double bedroom, a stylish three piece bathroom and a utility cupboard complete the accommodation within this apartment. Offered for sale with a secure allocated parking space, communal gardens and 24 hour on site concierge. The apartment offers access to major transport links including the New Islington Metrolink (zone 1) just a stones throw away. It is just a stroll along the canal to Piccadilly Train Station, Ancoats and the Northern Quarter. Hatbox is within easy reach of the Manchester ring road, linking to the M60 which connects to all major motorway networks across the North and beyond. Manchester Airport is just 20 minutes away by train from Manchester Piccadilly train station or 25 minutes' drive via the A5103. Contact VitalSpace Estate Agents for further information or to arrange an internal inspection, further information or to arrange an internal inspection.

## Features

- Two double bedrooms
- Second floor position
- Secure Allocated Parking
- 24 Hour Concierge
- Immaculate Condition
- Balcony overlooking gardens
- Close to Metrolink
- Walk to bars / restaurants
- Stunning dining kitchen
- Viewing strongly advised