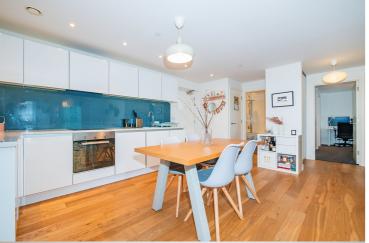

## Munday Street, Ancoats, M4 7AZ

\*\*VIDEO TOUR\*\* - \*\*SECURE ALLOCATED PARKING SPACE\*\* -\*\*MORTGAGE BUYERS WELCOME - EWS1 AVAILABLE\*\* - VITALSPACE ESTATE AGENTS are privileged to offer for sale this immaculately presented, second floor TWO DOUBLE BEDROOM, TWO BATHROOM apartment situated within the extremely desirable Hatbox development in Ancoats. This immaculately presented apartment offers well proportioned accommodation comprising; a generously sized open plan living/kitchen space with Quartz worksurfaces which opens into a dining area / living room alongside a large private covered balcony ideal for alfresco dining during those summer months overlooking the communal landscaped gardens. The double master bedroom is generous in size, serviced by a luxury en-suite shower room. A second double bedroom, a stylish three piece bathroom and a utility cupboard complete the accommodation within this apartment. Offered for sale with a secure allocated parking space, communal gardens and 24 hour on site concierge. The apartment offers access to major transport links including the New Islington Metrolink (zone 1) just a stones throw away. It is just a stroll along the canal to Piccadilly Train Station, Ancoats and the Northern Quarter. Hatbox is within easy reach of the Manchester ring road, linking to the M60 which connects to all major motorway networks across the North and beyond. Manchester Airport is just 20 minutes away by train from Manchester Piccadilly train station or 25 minutes' drive via the A5103. Contact VitalSpace Estate Agents for further information or to arrange an internal inspection, further information or to arrange an internal inspection.

## Features

- Two double bedrooms
- Second floor position
- Secure Allocated Parking
- 24 Hour Concierge
- Immaculate Condition
- Balcony overlooking gardens
- Close to Metrolink
- Walk to bars / restaurants
- Stunning dining kitchen
- Viewing strongly advised