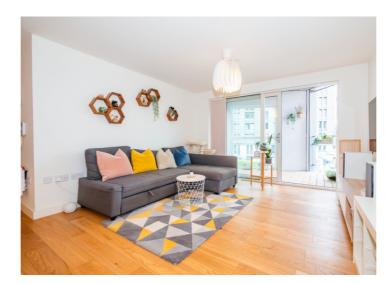

## Munday Street, Ancoats, M4 7AZ

\*\*VIDEO TOUR\*\* - \*\*SECURE ALLOCATED PARKING SPACE\*\* -\*\*MORTGAGE BUYERS WELCOME - EWS1 AVAILABLE\*\* - VITALSPACE ESTATE AGENTS are privileged to offer for sale this immaculately presented, second floor TWO DOUBLE BEDROOM, TWO BATHROOM apartment situated within the extremely desirable Hatbox development in Ancoats. This immaculately presented apartment offers well proportioned accommodation comprising; a generously sized open plan living/kitchen space with Quartz worksurfaces which opens into a dining area / living room alongside a large private covered balcony ideal for alfresco dining during those summer months overlooking the communal landscaped gardens. The double master bedroom is generous in size, serviced by a luxury en-suite shower room. A second double bedroom, a stylish three piece bathroom and a utility cupboard complete the accommodation within this apartment. Offered for sale with a secure allocated parking space, communal gardens and 24 hour on site concierge. The apartment offers access to major transport links including the New Islington Metrolink (zone 1) just a stones throw away. It is just a stroll along the canal to Piccadilly Train Station, Ancoats and the Northern Quarter. Hatbox is within easy reach of the Manchester ring road, linking to the M60 which connects to all major motorway networks across the North and beyond. Manchester Airport is just 20 minutes away by train from Manchester Piccadilly train station or 25 minutes' drive via the A5103. Contact VitalSpace Estate Agents for further information or to arrange an internal inspection, further information or to arrange an internal inspection.

## Features

- Two double bedrooms
- Second floor position
- Secure Allocated Parking
- 24 Hour Concierge
- Immaculate Condition
- Balcony overlooking gardens
- Close to Metrolink
- Walk to bars / restaurants
- Stunning dining kitchen
- Viewing strongly advised