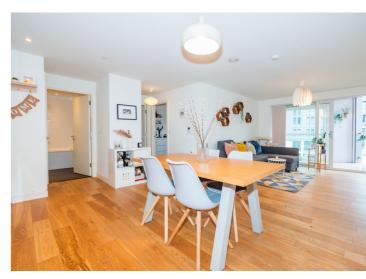

## Munday Street, Ancoats, M4 7AZ

\*\*VIDEO TOUR\*\* - \*\*SECURE ALLOCATED PARKING SPACE\*\* -\*\*MORTGAGE BUYERS WELCOME - EWS1 AVAILABLE\*\* - VITALSPACE ESTATE AGENTS are privileged to offer for sale this immaculately presented, second floor TWO DOUBLE BEDROOM, TWO BATHROOM apartment situated within the extremely desirable Hatbox development in Ancoats. This immaculately presented apartment offers well proportioned accommodation comprising; a generously sized open plan living/kitchen space with Quartz worksurfaces which opens into a dining area / living room alongside a large private covered balcony ideal for alfresco dining during those summer months overlooking the communal landscaped gardens. The double master bedroom is generous in size, serviced by a luxury en-suite shower room. A second double bedroom, a stylish three piece bathroom and a utility cupboard complete the accommodation within this apartment. Offered for sale with a secure allocated parking space, communal gardens and 24 hour on site concierge. The apartment offers access to major transport links including the New Islington Metrolink (zone 1) just a stones throw away. It is just a stroll along the canal to Piccadilly Train Station, Ancoats and the Northern Quarter. Hatbox is within easy reach of the Manchester ring road, linking to the M60 which connects to all major motorway networks across the North and beyond. Manchester Airport is just 20 minutes away by train from Manchester Piccadilly train station or 25 minutes' drive via the A5103. Contact VitalSpace Estate Agents for further information or to arrange an internal inspection, further information or to arrange an internal inspection.

## Features

- Two double bedrooms
- Second floor position
- Secure Allocated Parking
- 24 Hour Concierge
- Immaculate Condition
- Balcony overlooking gardens
- Close to Metrolink
- Walk to bars / restaurants
- Stunning dining kitchen
- Viewing strongly advised