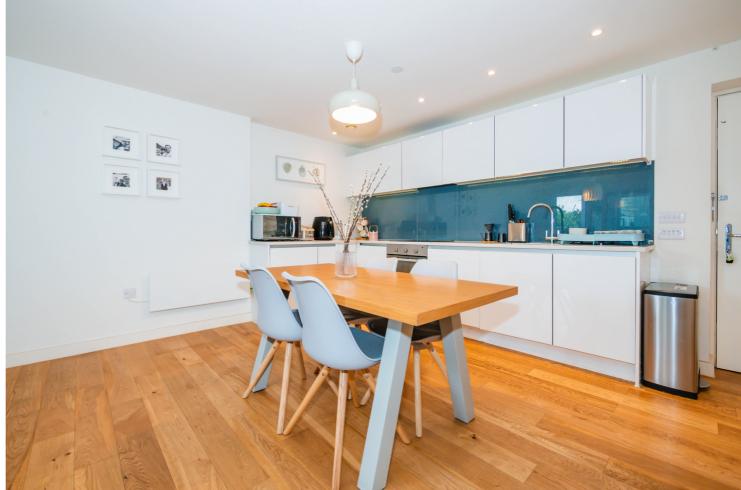

## Munday Street, Ancoats, M4 7AZ

\*\*VIDEO TOUR\*\* - \*\*SECURE ALLOCATED PARKING SPACE\*\* -\*\*MORTGAGE BUYERS WELCOME - EWS1 AVAILABLE\*\* - VITALSPACE ESTATE AGENTS are privileged to offer for sale this immaculately presented, second floor TWO DOUBLE BEDROOM, TWO BATHROOM apartment situated within the extremely desirable Hatbox development in Ancoats. This immaculately presented apartment offers well proportioned accommodation comprising; a generously sized open plan living/kitchen space with Quartz worksurfaces which opens into a dining area / living room alongside a large private covered balcony ideal for alfresco dining during those summer months overlooking the communal landscaped gardens. The double master bedroom is generous in size, serviced by a luxury en-suite shower room. A second double bedroom, a stylish three piece bathroom and a utility cupboard complete the accommodation within this apartment. Offered for sale with a secure allocated parking space, communal gardens and 24 hour on site concierge. The apartment offers access to major transport links including the New Islington Metrolink (zone 1) just a stones throw away. It is just a stroll along the canal to Piccadilly Train Station, Ancoats and the Northern Quarter. Hatbox is within easy reach of the Manchester ring road, linking to the M60 which connects to all major motorway networks across the North and beyond. Manchester Airport is just 20 minutes away by train from Manchester Piccadilly train station or 25 minutes' drive via the A5103. Contact VitalSpace Estate Agents for further information or to arrange an internal inspection, further information or to arrange an internal inspection.

## Features

- Two double bedrooms
- Second floor position
- Secure Allocated Parking
- 24 Hour Concierge
- Immaculate Condition
- Balcony overlooking gardens
- Close to Metrolink
- Walk to bars / restaurants
- Stunning dining kitchen
- Viewing strongly advised