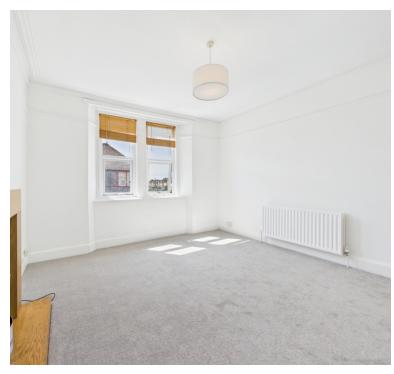

# Lounge:

4.08m x 3.93m (13' 5" x 12' 11") 2 double glazed windows, radiator, central fireplace