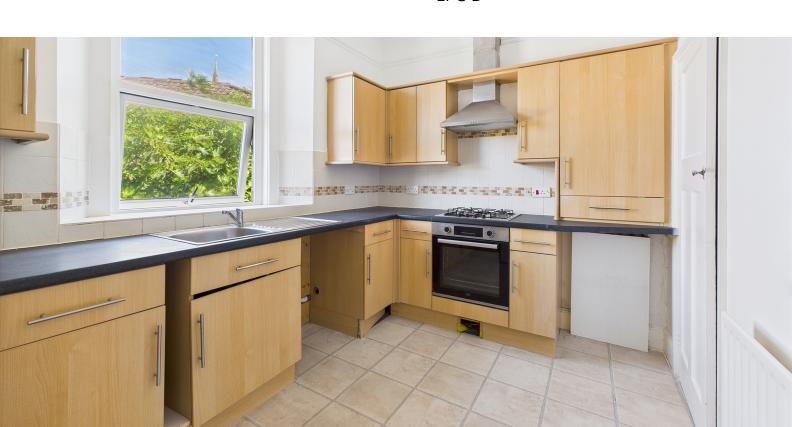

### Kitchen:

3.44m x 2.48m (11' 3" x 8' 2") Sink unit, floor and wall units, built in oven and hob, extractor hood, storage cupboard, double glazed window, radiator