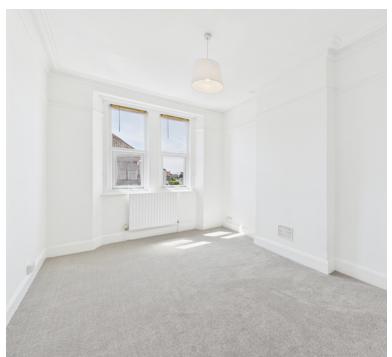

#### **Bedroom 1:**

4.01m x 3.06m (13' 2" x 10' 0") Radiator, double glazed window

## Bedroom 2:

3.50m x 3.43m (11' 6" x 11' 3") Radiator, double glazed window