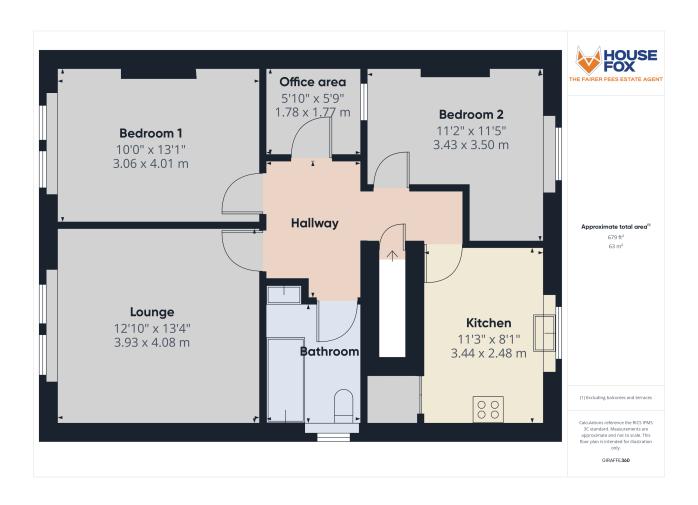

# Landing:

Doors to the all rooms

# Lounge:

4.08m x 3.93m (13' 5" x 12' 11") 2 double glazed windows, radiator, central fireplace

### Office room:

1.78m x 1.77m (5' 10" x 5' 10") This room has no windows, so could be an office/storage room/dressing room

### Kitchen:

3.44m x 2.48m (11' 3" x 8' 2") Sink unit, floor and wall units, built in oven and hob, extractor hood, storage cupboard, double glazed window, radiator

#### **Bedroom 1:**

4.01m x 3.06m (13' 2" x 10' 0") Radiator, double glazed window

## Bedroom 2:

3.50m x 3.43m (11' 6" x 11' 3") Radiator, double glazed window

### **Bathroom:**

Bath, WC, wash hand basin, radiator

#### FLOORPLAN & EPC