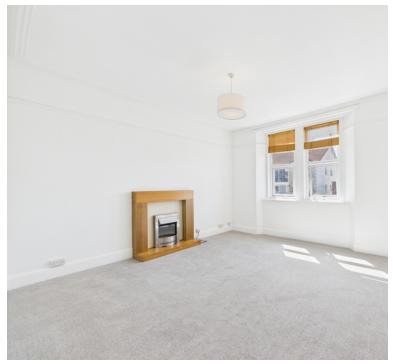

# Lounge:

4.08m x 3.93m (13' 5" x 12' 11") 2 double glazed windows, radiator, central fireplace