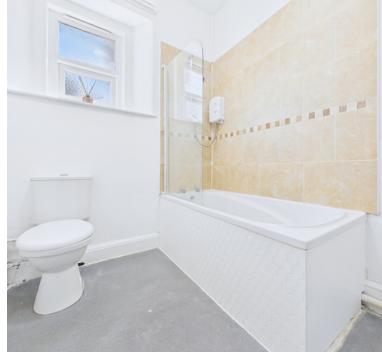

central heating
- Gas central heating (Boiler fitted 2021)
- EPC-D



# Own private entrance

Door to the apartment....stairs to the first floor

# Landing:

Doors to the all rooms

# Lounge:

4.08m x 3.93m (13' 5" x 12' 11") 2 double glazed windows, radiator, central fireplace

### Office room:

1.78m x 1.77m (5' 10" x 5' 10") This room has no windows, so could be an office/storage room/dressing room

### Kitchen:

3.44m x 2.48m (11' 3" x 8' 2") Sink unit, floor and wall units, built in oven and hob, extractor hood, storage cupboard, double glazed window, radiator

#### **Bedroom 1:**

4.01m x 3.06m (13' 2" x 10' 0") Radiator, double glazed window

## Bedroom 2:

3.50m x 3.43m (11' 6" x 11' 3") Radiator, double glazed window

### **Bathroom:**

Bath, WC, wash hand basin, radiator













#### FLOORPLAN & EPC