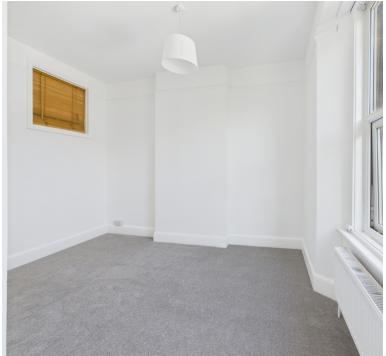

#### **Bedroom 1:**

4.01m x 3.06m (13' 2" x 10' 0") Radiator, double glazed window

## Bedroom 2:

3.50m x 3.43m (11' 6" x 11' 3") Radiator, double glazed window