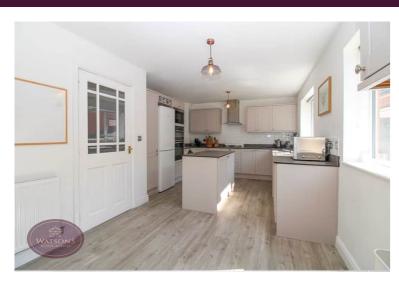

# Kitchen Area

5.4m x 3.5m (17'9" x 11'6") A range of matching wall & base units, work surfaces incorporating an inset one & a half bowl sink & drainer unit. Integrated appliances to include: NEFF double oven & gas hob with extractor over, washing machine, dishwasher and microwave. Central island offering further storage space, wood effect laminate flooring, radiator and easy access to the Potterton boiler. 2 uPVC double glazed windows to the rear.

## **Dining Area**

4.82m x 2.46m (15' 10" x 8' 1") Wood effect laminate flooring, radiator, uPVC double glazed window to the front and sliding patio doors leading to the rear garden.