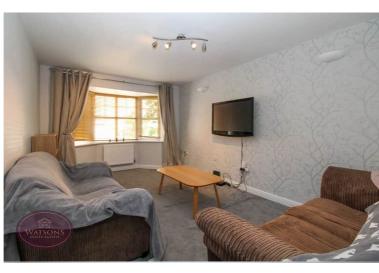

# WC, pedestal sink unit, radiator and obscured uPVC double glazed window to the side.

WC

Lounge

5.7m x 3.11m (18' 8" x 10' 2") UPVC double glazed bay window to the front and radiator.