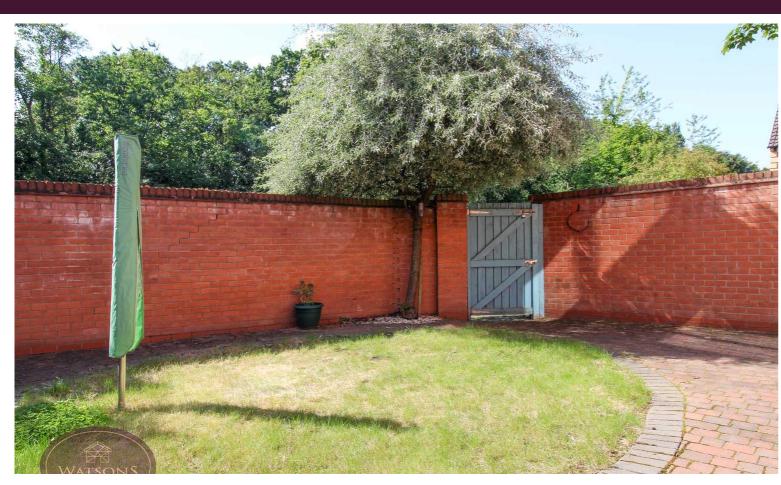

# Outside

To the front of the property are flower bed borders with a range of plants & shrubs. A tarmacadam driveway to the right hand side of the property provides off road parking. The West facing rear garden comprises a brick paved patio, a circular turfed lawn and 2 timber built sheds. The garden is enclosed by brick wall to the perimeter with gated access to the rear.