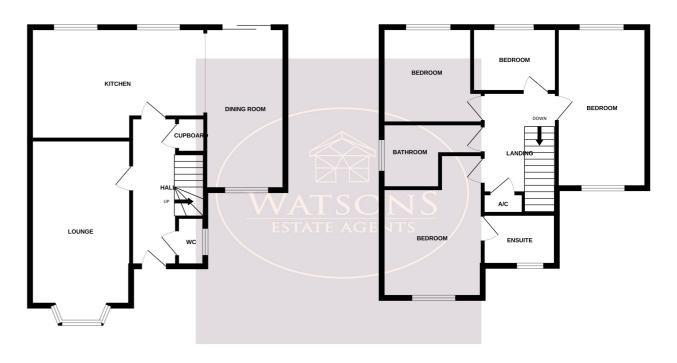

#### **Ground Floor**

#### **Entrance Hall**

Composite entrance door to the front, stairs to the first floor, under stairs storage, Amtico flooring, radiator and doors to the WC, lounge and dining kitchen.

#### Landing

Generous airing cupboard, access to the attic space (with drop down ladder) providing excellent storage space. Doors to all bedrooms and bathroom.

# **Primary Bedroom**

4.48m (3.35m min) x 3.18m (14' 8" x 10' 5") UPVC double glazed window to the front, a range of fitted furniture and radiator. Door to the en suite.

GROUND FLOOR 1ST FLOOR

73 TOM BLOWER CLOSE

Whilst every attempt has been made to ensure the accuracy of the floorplan contained here, measurement of doors, windows, rooms and any other items are approximate and no responsibility is laken for any error, omission or mis-statement. This plan is for illustrative purposes only and should be used as such by any rospective purchaser. The services, systems and appliances shown have not been tested and no guarante as to their operability or efficiency can be given.

# **En Suite**

3 piece suite in white comprising WC, pedestal sink unit and shower cubicle. Extractor fan, radiator and obscured uPVC double glazed window to the front.

#### **Bedroom 2**

4.97m x 2.67m (16' 4" x 8' 9") UPVC double glazed windows to the front & rear, fitted wardrobes and radiator.

### **Bedroom 3**

3.0m x 2.67m (9' 10" x 8' 9") UPVC double glazed window to the rear and radiator.

#### Bedroom 4

2.65m x 1.97m (8' 8" x 6' 6") UPVC double glazed window to the rear and radiator.

#### **Bathroom**

3 piece suite in white comprising WC, pedestal sink unit and bath with shower over. Extractor fan, radiator and obscured uPVC double glazed window to the side.