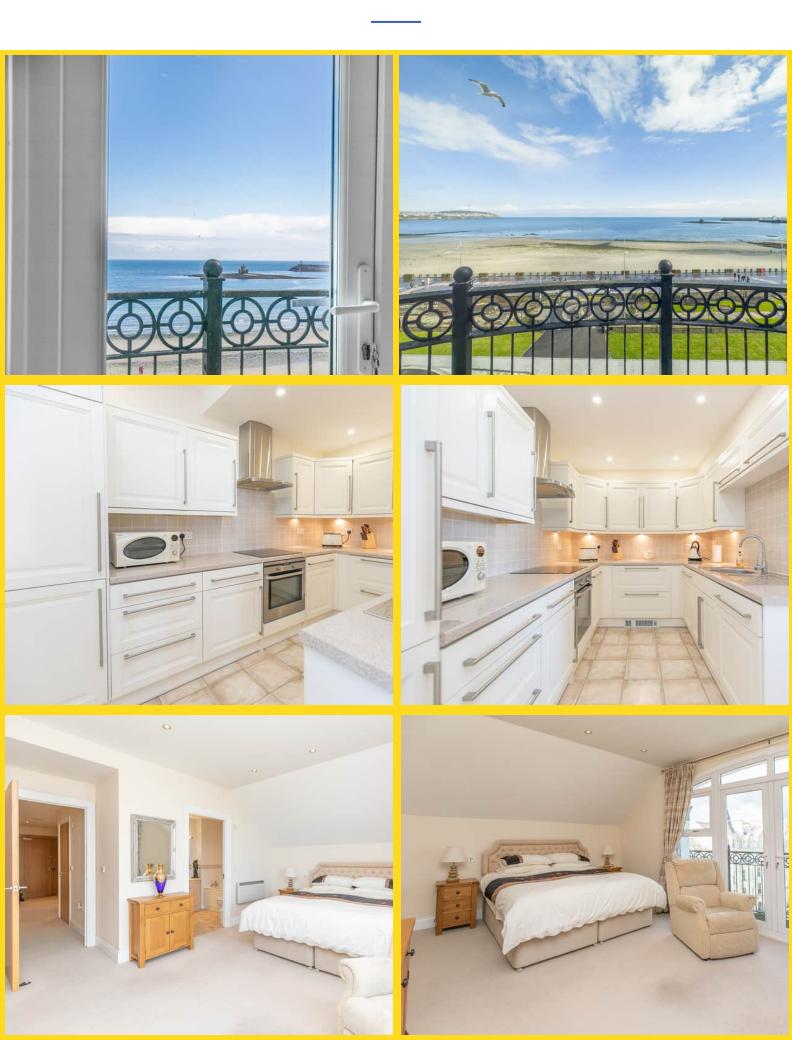

The spacious lounge/diner is a highlight of the penthouse, providing a comfortable and inviting space for relaxation and entertaining. The fantastic views over Douglas Bay can be enjoyed from the twin balconies, offering a perfect spot to unwind and appreciate the scenic beauty of the coastal surroundings. The inclusion of a secure underground parking space adds a practical touch, ensuring convenience for city living. Apartment 15 at Rochester Court combines modern luxury, flexible living spaces, and stunning views, making it an exceptional penthouse residence in the heart of Douglas.

## **FEATURES**

- Impressive Penthouse Apartment
- Occupies the entire top floor
- Exclusive Development of 15 Purpose Built Apartments
- Approximately 1,700 sqft
- Convenient Central Location with Access to Strand Street
- Open Plan Lounge/Diner with Stunning Views
- Kitchen plus Large Utility Room