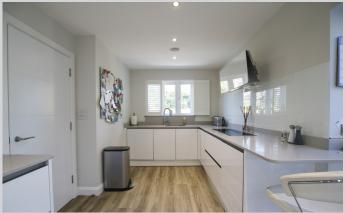

## 63, Keephatch Road Wokingham RG40 5AA

A spacious detached family home spanning three floors. The accommodation comprises reception hallway with cloakroom, lounge, refitted kitchen opening out into a conservatory. On the first floor there are three bedrooms, an en suite shower room and family bathroom. On the top floor a 26' ft bedroom/family room. Externally there is an enclosed garden a single garage with driveway parking. For more detailed material property information please click on the various brochure links.