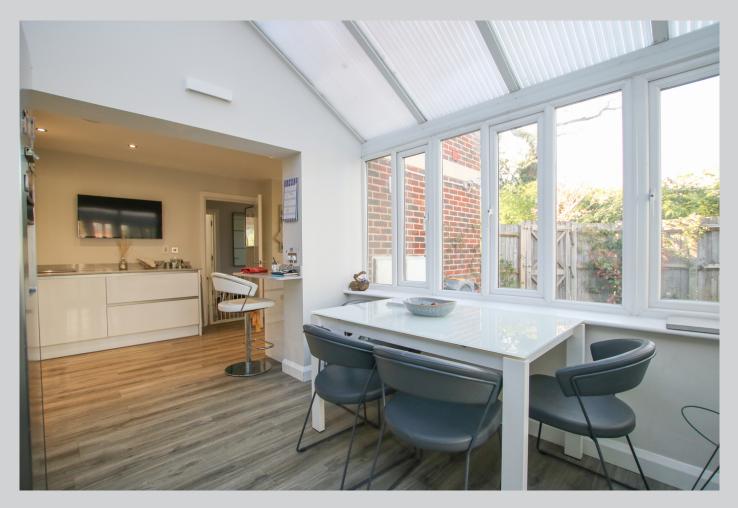

## 63, Keephatch Road Wokingham RG40 5AA

A spacious detached family home spanning three floors. The accommodation comprises reception hallway with cloakroom, lounge, refitted kitchen opening out into a conservatory. On the first floor there are three bedrooms, an en suite shower room and family bathroom. On the top floor a 26' ft bedroom/family room. Externally there is an enclosed garden a single garage with driveway parking. For more detailed material property information please click on the various brochure links.