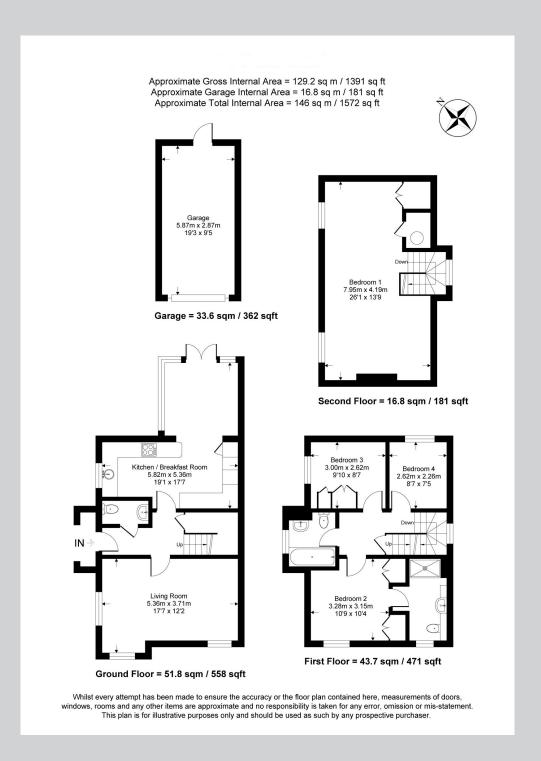

## 63, Keephatch Road Wokingham RG40 5AA

A spacious detached family home spanning three floors. The accommodation comprises reception hallway with cloakroom, lounge, refitted kitchen opening out into a conservatory. On the first floor there are three bedrooms, an en suite shower room and family bathroom. On the top floor a 26' ft bedroom/family room. Externally there is an enclosed garden a single garage with driveway parking. For more detailed material property information please click on the various brochure links.