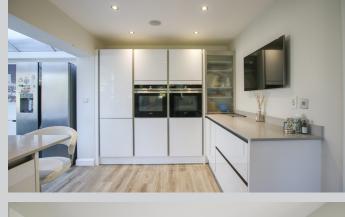

## 63, Keephatch Road Wokingham RG40 5AA

A spacious detached family home spanning three floors. The accommodation comprises reception hallway with cloakroom, lounge, refitted kitchen opening out into a conservatory. On the first floor there are three bedrooms, an en suite shower room and family bathroom. On the top floor a 26' ft bedroom/family room. Externally there is an enclosed garden a single garage with driveway parking. For more detailed material property information please click on the various brochure links.