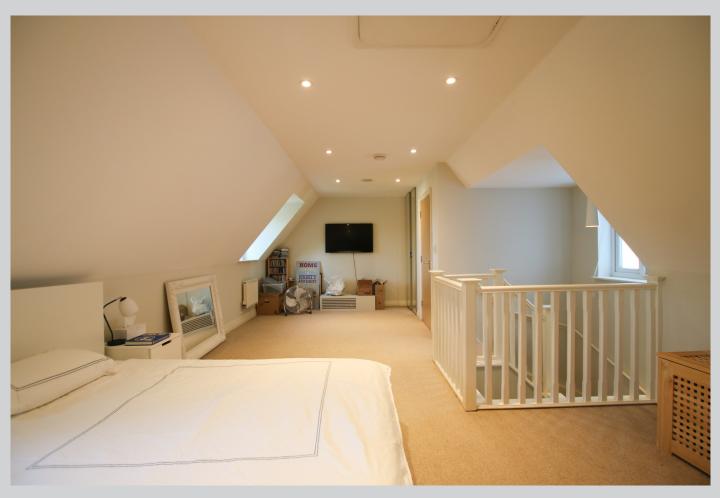

## 63, Keephatch Road Wokingham RG40 5AA

A spacious detached family home spanning three floors. The accommodation comprises reception hallway with cloakroom, lounge, refitted kitchen opening out into a conservatory. On the first floor there are three bedrooms, an en suite shower room and family bathroom. On the top floor a 26' ft bedroom/family room. Externally there is an enclosed garden a single garage with driveway parking. For more detailed material property information please click on the various brochure links.