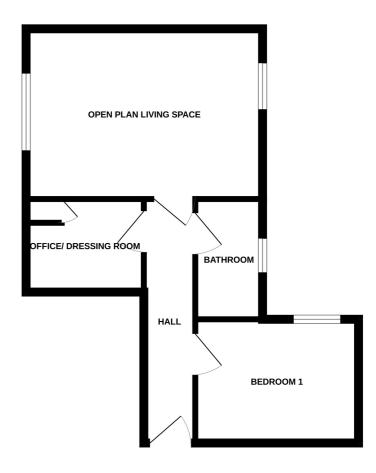

#### GROUND FLOOR 405 sq.ft. (37.6 sq.m.) approx.

NOT TO SCALE - FOR ILLUSTRATION ONLY

TOTAL FLOOR AREA: 405 sq.ft. (37.6 sq.m.) approx.

Whilst every attempt has been made to ensure the accuracy of the floorplan contained here, measurements of doors, windows, rooms and any other items are approximate and no responsibility is taken for any error, or mission or mis-stakement. The plan fels of that durative purposes dony and shold be used as sould by any prospective purchaser. The sea so their operability or efficiency can be given the seld and no guarantee as to their operability or efficiency can be given.