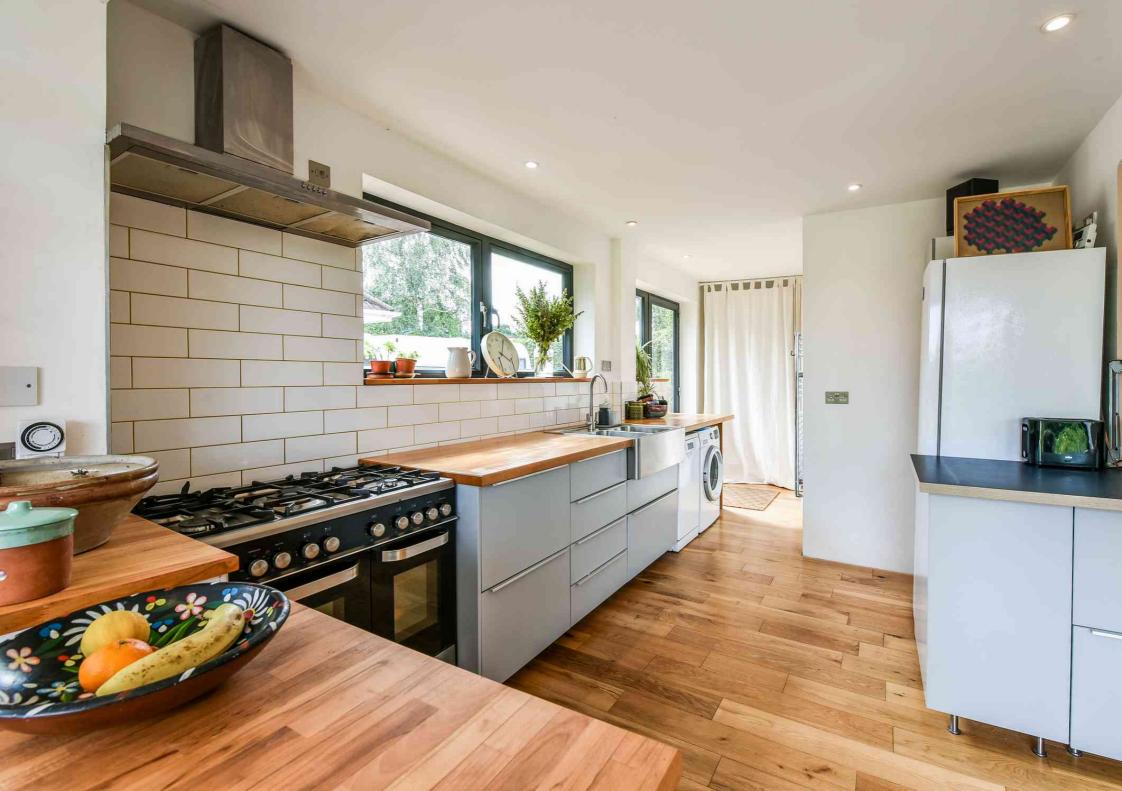

The well designed accommodation takes full advantage of the beautiful views of the grounds and farmland beyond. The principal reception space is a light filled open plan area with bi fold doors out into the garden and is wonderfully suited to informal entertaining. The principal bedroom is equally dramatic with great views and an en-suite. There are two further bedrooms downstairs, one currently used a snug. The kitchen blends with the reception room.