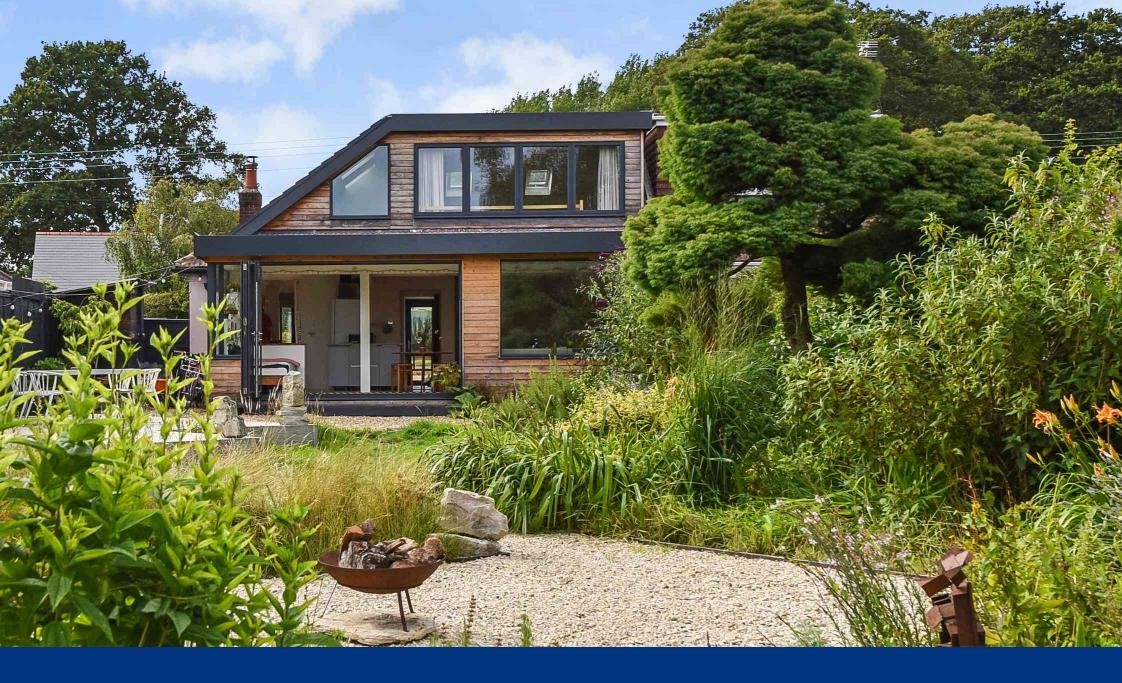

## 394 Woodlands Road, Woodlands, HampshireSO40 7GA

## £525,000

- ARCHITECT DESIGNED
- SPECTACULAR VIEWS
- FLEXIBLE ACCOMODATION
- TWO FURTHER BEDROOMS
- NUMEROUS PARKING

- OPEN PLAN LIVING
- 1/3RD OF AN ACRE
- SUPERB PRINCIPLE BEDROOM
- GENEROUS RECEPTION SPACE
- NO CHAIN

The well designed accommodation takes full advantage of the beautiful views of the grounds and farmland beyond. The principal reception space is a light filled open plan area with bi fold doors out into the garden and is wonderfully suited to informal entertaining. The principal bedroom is equally dramatic with great views and an en-suite. There are two further bedrooms downstairs, one currently used a snug. The kitchen blends with the reception room.

The gardens are a delight and extend to a 1/3rd of an acre, yet are designed into individual sections for ease of maintenance. There are a number of well shielded al-fresco entertaining space. Whilst a fabulous size, the grounds are designed by a landscape gardener for ease of maintenance. There is a established vegetable patch and a number of fruit trees and soft fruits plants. Within the garden there is ample space for additional sheds. The gardens back onto farmland and offer a good level of privacy.