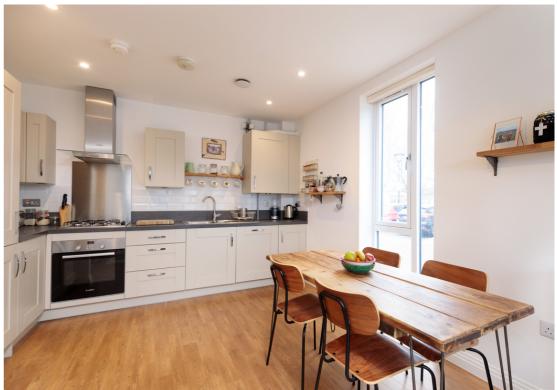

This two bedroom luxury ground floor apartment is situated within a modern development in a popular position for Hitchin Train Station.

Accommodation comprises of entrance hall with large storage cupboard housing the washer/dryer and provides access to all rooms. The open plan lounge/kitchen benefits from floor to ceiling windows with bespoke roller blinds and sliding doors onto the outdoor patio area. The kitchen contains a range of base and eye level units with fitted Bosch appliances including; gas hob, electric oven, dishwasher and fridge freezer.