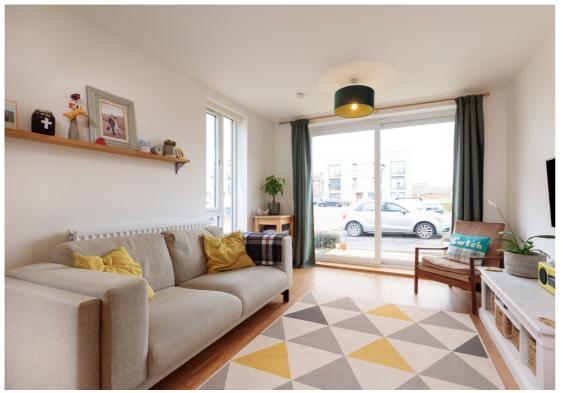

This two bedroom luxury ground floor apartment is situated within a modern development in a popular position for Hitchin Train Station.

Accommodation comprises of entrance hall with large storage cupboard housing the washer/dryer and provides access to all rooms. The open plan lounge/kitchen benefits from floor to ceiling windows with bespoke roller blinds and sliding doors onto the outdoor patio area. The kitchen contains a range of base and eye level units with fitted Bosch appliances including; gas hob, electric oven, dishwasher and fridge freezer.