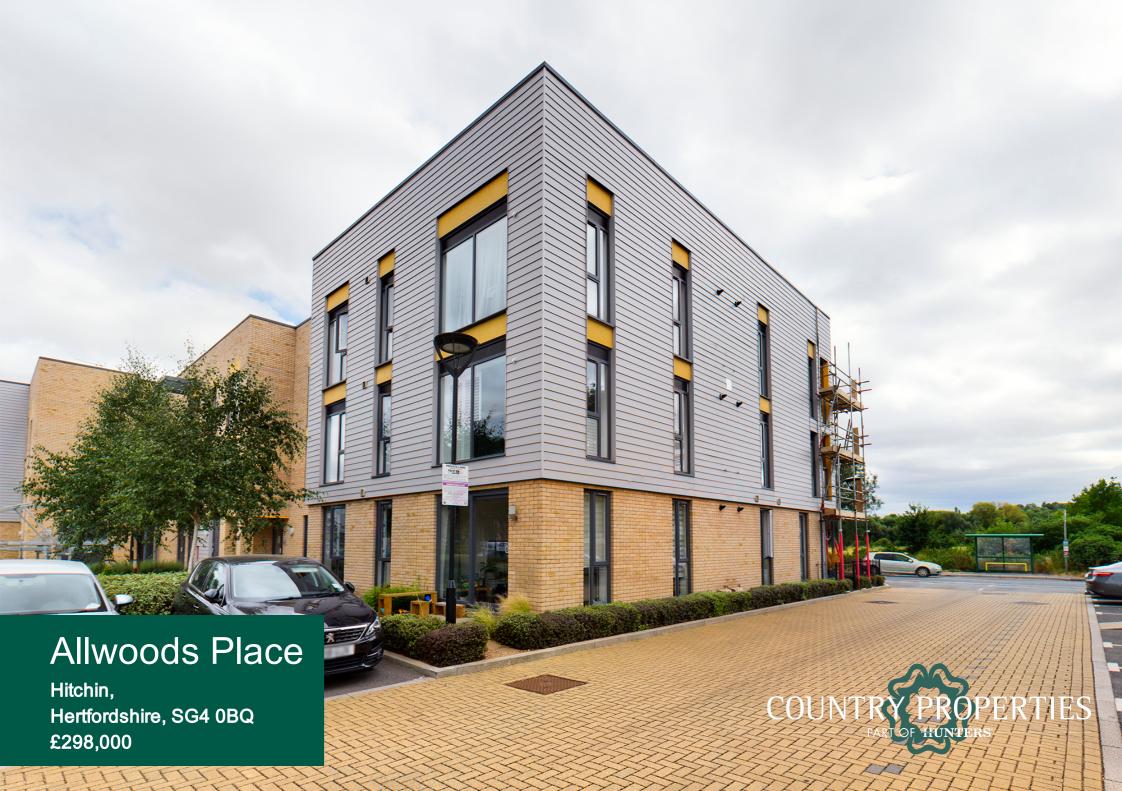

This two bedroom luxury ground floor apartment is situated within a modern development in a popular position for Hitchin Train Station.

Accommodation comprises of entrance hall with large storage cupboard housing the washer/dryer and provides access to all rooms. The open plan lounge/kitchen benefits from floor to ceiling windows with bespoke roller blinds and sliding doors onto the outdoor patio area. The kitchen contains a range of base and eye level units with fitted Bosch appliances including; gas hob, electric oven, dishwasher and fridge freezer.

To the outside is allocated parking and ample visitors spaces available.

We have been advised by the vendor that the current remaining lease on the property is 121 years, with a service charge of £1,050 and the ground rent is £250 per annum.

Hitchin is a charming medieval market town and has many fine Tudor and Georgian buildings, particularly around the market square. Near to the market square stands the large medieval parish church of St Mary. The town provides good shopping as well as a swimming pool, football team, two theatres, a wide variety of restaurants and pubs and highly regarded girls and boys schools. There is also a mainline railway station providing direct access to Kings Cross and Cambridge.