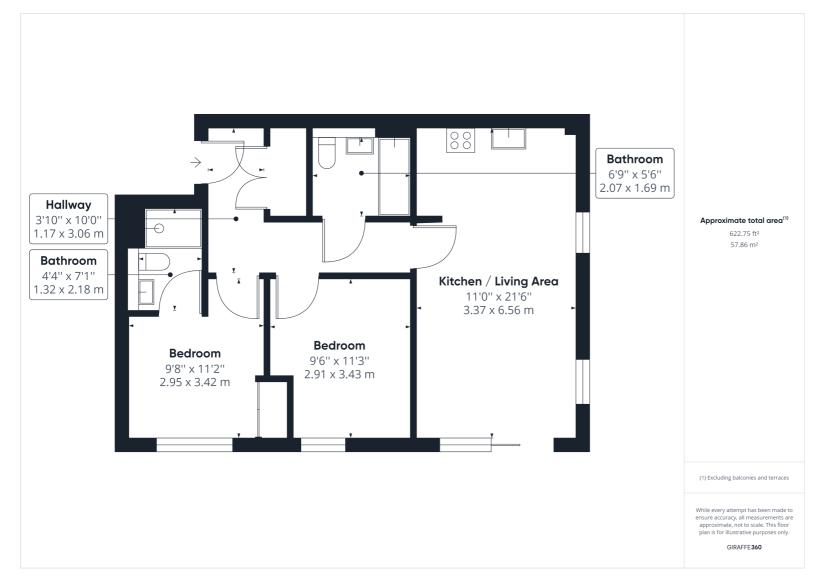

This two bedroom luxury ground floor apartment is situated within a modern development in a popular position for Hitchin Train Station.

Accommodation comprises of entrance hall with large storage cupboard housing the washer/dryer and provides access to all rooms. The open plan lounge/kitchen benefits from floor to ceiling windows with bespoke roller blinds and sliding doors onto the outdoor patio area. The kitchen contains a range of base and eye level units with fitted Bosch appliances including; gas hob, electric oven, dishwasher and fridge freezer.

The master bedroom benefits from fitted wardrobes and ensuite containing WC, wash hand basin and shower. The second bedroom is also a double. The bathroom contains WC, wash hand basin and bath with overhead shower attachment.

All measurements are approximate and quoted in metric with imperial equivalents and for general guidance only and whilst every attempt has been made to ensure accuracy, they must not be relied on. The fixtures, fittings and appliances referred to have not been tested and therefore no guarantee can be given and that they are in working order. Internal photographs are reproduced for general information and it must not be inferred that any item shown is included with the property. For a free valuation, contact the numbers listed on the brochure.