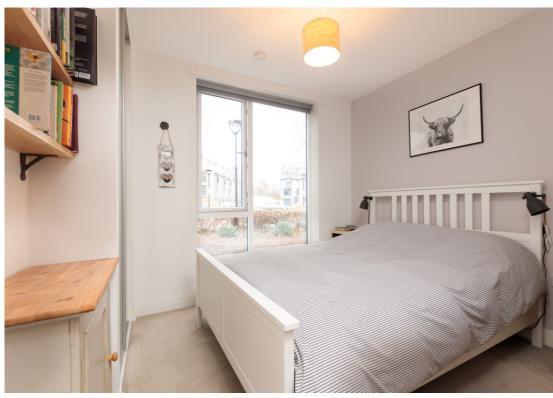

The master bedroom benefits from fitted wardrobes and ensuite containing WC, wash hand basin and shower. The second bedroom is also a double. The bathroom contains WC, wash hand basin and bath with overhead shower attachment.