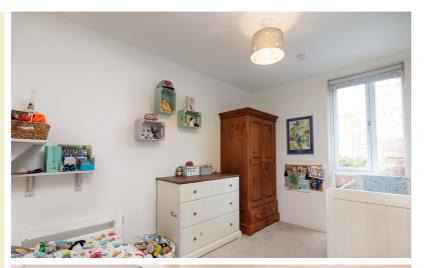

The master bedroom benefits from fitted wardrobes and ensuite containing WC, wash hand basin and shower. The second bedroom is also a double. The bathroom contains WC, wash hand basin and bath with overhead shower attachment.