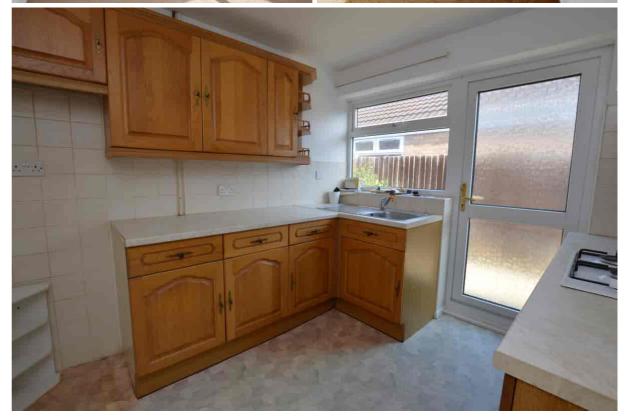

### Description

The accommodation includes an entrance hall, good size living, dining room/home office/bedroom 3, kitchen with door to the rear, 2 double bedrooms, and a shower room. Outside, there is a low maintenance garden, single garage, and a driveway providing off-road parking. The property further benefits from gas central heating, double glazing, and is offered for sale with no onward chain. Tewkesbury Borough Council Tax Band D.