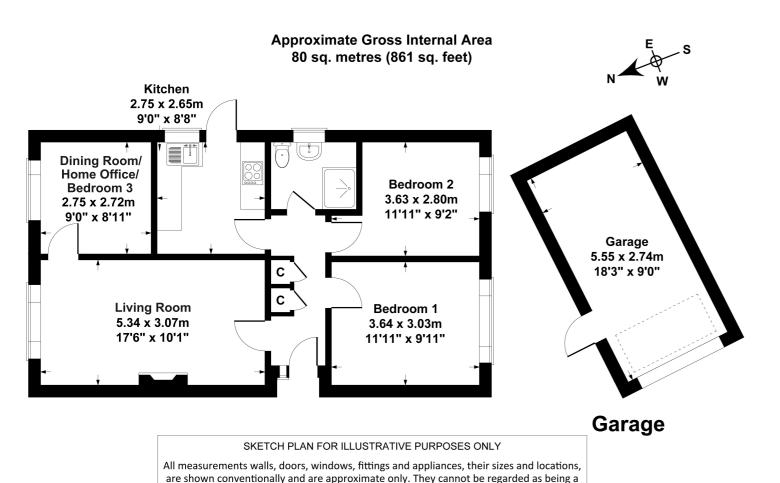

### Description

The accommodation includes an entrance hall, good size living, dining room/home office/bedroom 3, kitchen with door to the rear, 2 double bedrooms, and a shower room. Outside, there is a low maintenance garden, single garage, and a driveway providing off-road parking. The property further benefits from gas central heating, double glazing, and is offered for sale with no onward chain. Tewkesbury Borough Council Tax Band D.