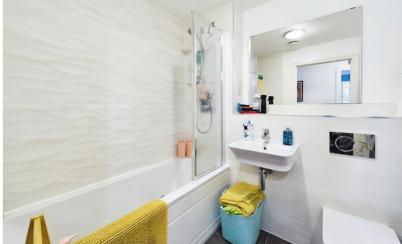

The bright and airy kitchen/living area has double doors leading onto the balcony and an additional floor to ceiling window to the modern kitchen with fitted appliances. The primary bedroom offers fitted wardrobes and an en-suite shower room. There is a second double bedroom and a main family bathroom including WC, wash hand basin and bath with shower attachment. The property benefits from gas central heating, double glazing throughout and allocated parking.