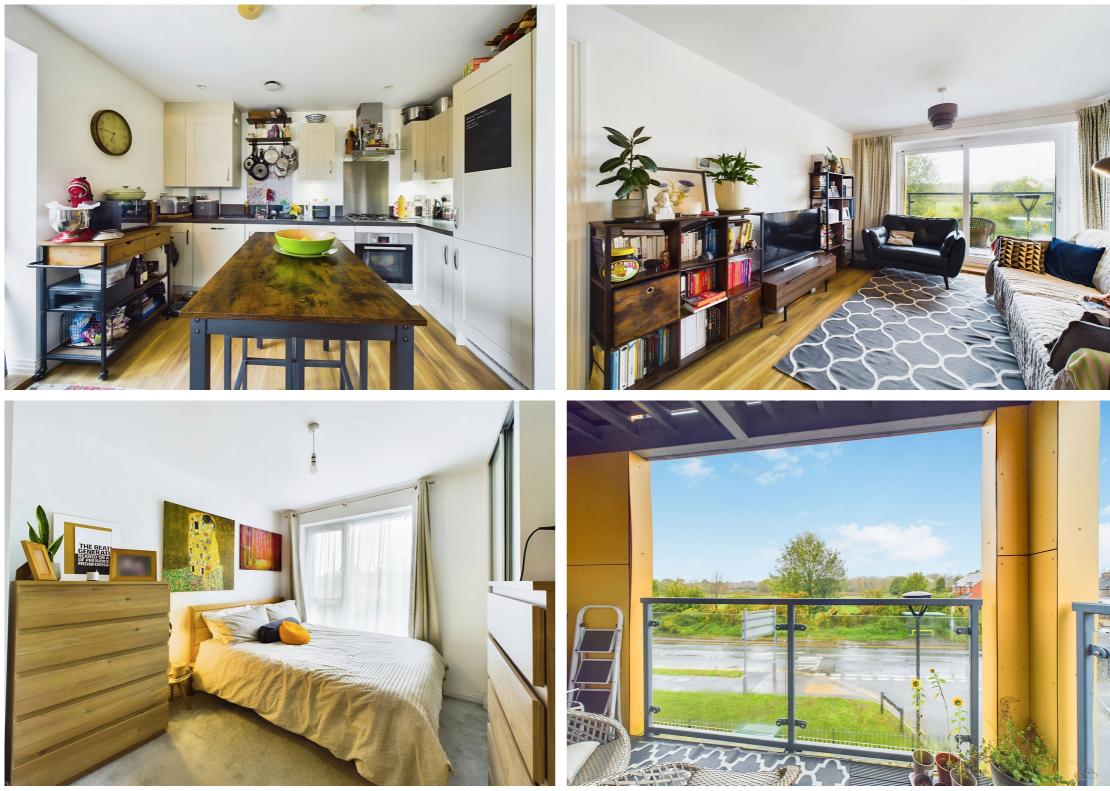

## country

T

Located in a modern development is this two bedroom, two bathroom first floor apartment. Accommodation comprises of entrance hall with fitted storage, modern living area/kitchen with balcony, two double bedrooms, family bathroom and en-suite shower room.

The bright and airy kitchen/living area has double doors leading onto the balcony and an additional floor to ceiling window to the modern kitchen with fitted appliances. The primary bedroom offers fitted wardrobes and an en-suite shower room. There is a second double bedroom and a main family bathroom including WC, wash hand basin and bath with shower attachment. The property benefits from gas central heating, double glazing throughout and allocated parking.

- Two Bedroom apartment
- Balcony off of living room
- Modern fitted kitchen
- Family bathroom and en-suite to primary bedroom
- Allocated parking
- 1.8 miles, 36 min walk to Hitchin town centre (as per Google Maps)
- 0.7 miles, 11 min walk to Hitchin train station (as per Google Maps)