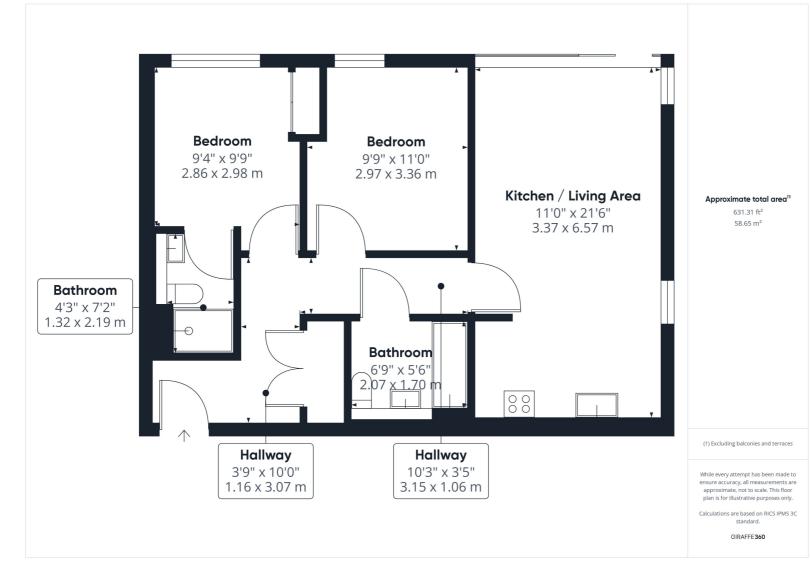

## country

T

Located in a modern development is this two bedroom, two bathroom first floor apartment. Accommodation comprises of entrance hall with fitted storage, modern living area/kitchen with balcony, two double bedrooms, family bathroom and en-suite shower room.

The bright and airy kitchen/living area has double doors leading onto the balcony and an additional floor to ceiling window to the modern kitchen with fitted appliances. The primary bedroom offers fitted wardrobes and an en-suite shower room. There is a second double bedroom and a main family bathroom including WC, wash hand basin and bath with shower attachment. The property benefits from gas central heating, double glazing throughout and allocated parking.

All measurements are approximate and quoted in metric with imperial equivalents and for general guidance only and whilst every attempt has been made to ensure accuracy, they must not be relied on. The fixtures, fittings and appliances referred to have not been tested and therefore no guarantee can be given and that they are in working order. Internal photographs are reproduced for general information and it must not be inferred that any item shown is included with the property. For a free valuation, contact the numbers listed on the brochure.