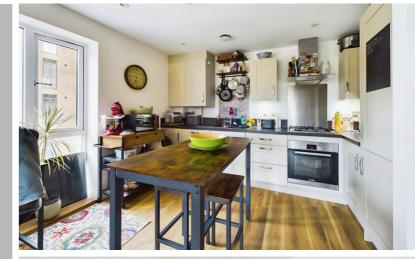

The bright and airy kitchen/living area has double doors leading onto the balcony and an additional floor to ceiling window to the modern kitchen with fitted appliances. The primary bedroom offers fitted wardrobes and an en-suite shower room. There is a second double bedroom and a main family bathroom including WC, wash hand basin and bath with shower attachment. The property benefits from gas central heating, double glazing throughout and allocated parking.