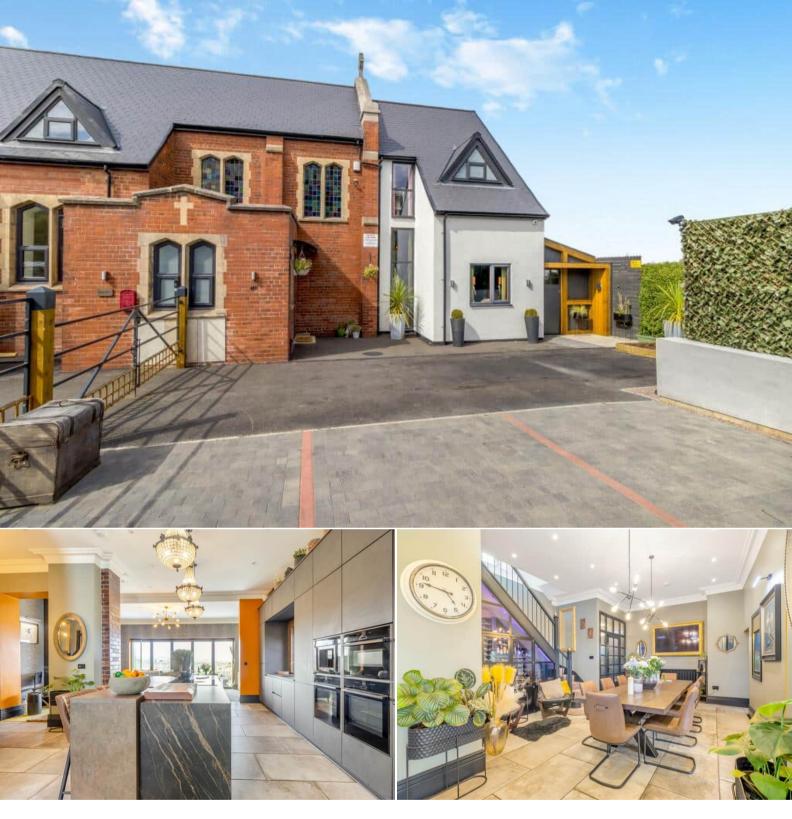

## Chesterfield

Bettermove are proud to present this 3 bedroom end of terrace house in Staveley, Chesterfield.

The amazing character property benefits from double glazing, gas central heating throughout and has off street parking available for multiple cars via a large driveway.

The council tax band is D.

The interior of this beautifully presented property comprises a spacious open plan living room and dining area, fitted kitchen, snug, store room and office/gym on the ground floor. The first floor consists of 3 bedrooms, one with an open plan en-suite, the family bathroom, and a large balcony which the master bedroom and hallway have access to. The exterior boasts a private two tiered rear garden, perfect for enjoying the summer months.