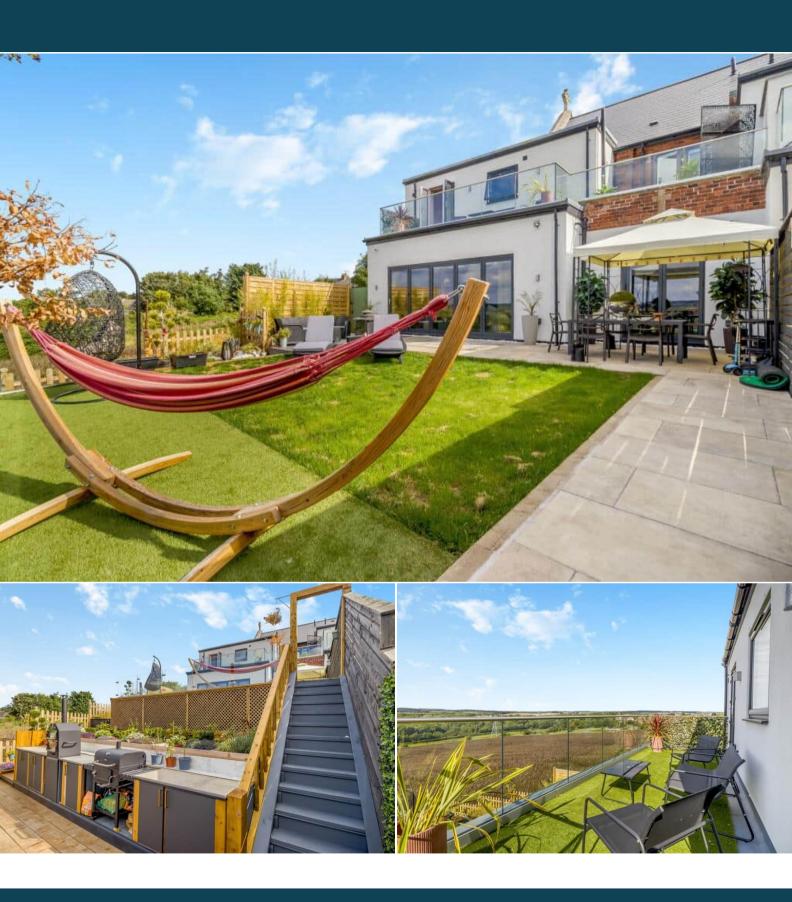

The council tax band is D.

The interior of this beautifully presented property comprises a spacious open plan living room and dining area, fitted kitchen, snug, store room and office/gym on the ground floor. The first floor consists of 3 bedrooms, one with an open plan en-suite, the family bathroom, and a large balcony which the master bedroom and hallway have access to. The exterior boasts a private two tiered rear garden, perfect for enjoying the summer months.