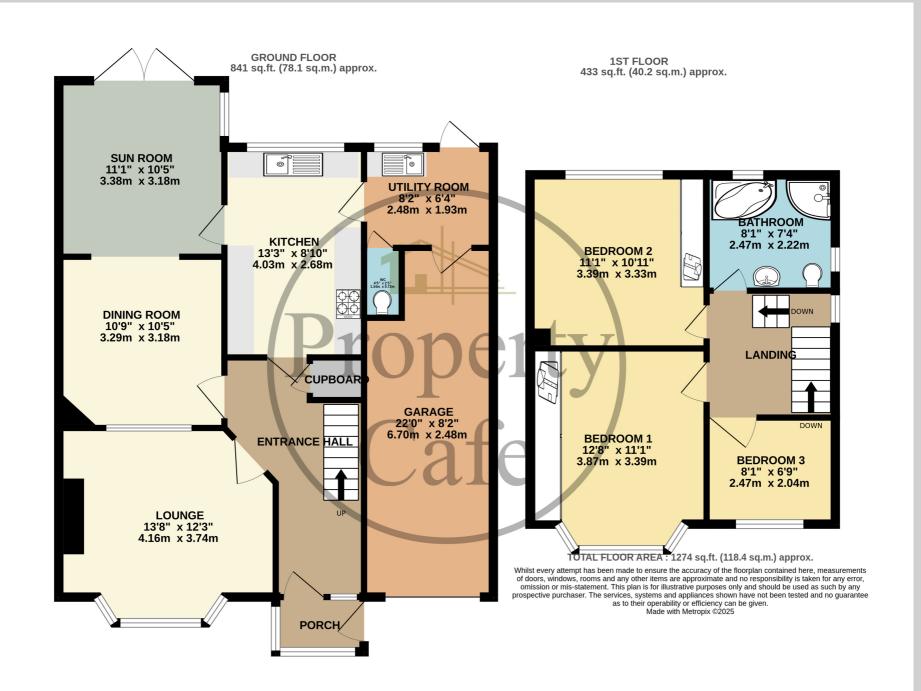

34 St James Avenue, Bexhill-on-Sea, East Sussex, TN40 2DW Substantial Family Home For Sale In A Sought After Residential Location £375,000 - Freehold

Property Café are delighted to present to the market this substantial & extended three bedroom semi-detached house for sale positioned in a sought after residential location of Bexhill. Accommodation and benefits include; An entrance porch giving access into a spacious hallway; Separate lounge to the front of the house; Dining room leading through to an extension boasting a generous sun room overlooking and offering French doors to the garden; Extended kitchen with ample cupboard & worktop space; Separate utility room; Ground floor WC; The 1st floor comprises of three well proportioned bedrooms and a family bathroom consisting of a corner bath, separate shower cubicle, wash basin & WC. Externally the house offers a generous rear garden, garage which can also be accessed via the utility room and off-road parking. The property is brought to the market having been well maintained after being in the family for several decades, although there is scope and potential to modernise and improve, gas central heated, double glazed and is to be sold with no onward chain. We recommend you view at your earliest convenience.

- Extended Three Bedroom Semi-Detached Family Home For Sale
  - Garage & Off-Road Parking
    - Separate Utility Room
  - Spacious Diner & Additional Sun Room
    - · Generous Rear Garden

- Potential & Scope To Improve
- Sought After Residential Location
- Gas Central Heating & Double Glazed
  - Sold With No Onward Chain
  - · Viewing Highly Recommended