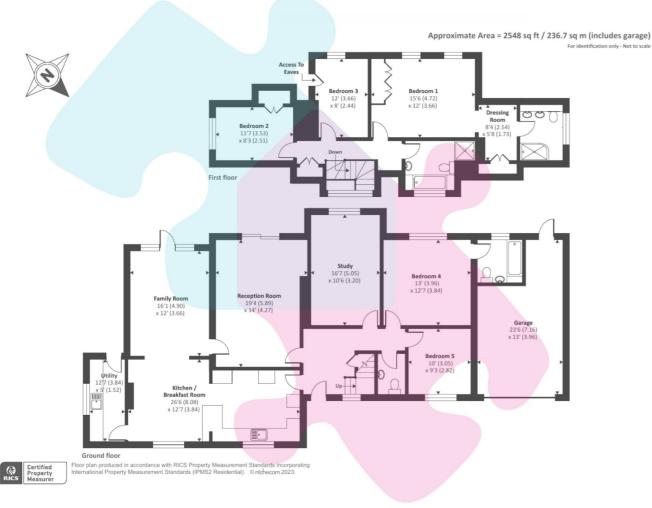

The versatile accommodation of the property consists of four/five bedrooms and three/four receptions rooms. The re-fitted, open plan kitchen/dining room opens directly into the stunning Orangery with sky lantern and patio door to the garden. There is also a formal living room and large study. The ground floor also has two further rooms which are currently used as bedrooms. The largest of the two bedrooms on the ground floor has an en-suite bathroom. On the first floor there are a further three double bedrooms. The spacious Master bedroom has a dressing room and en-suite shower room. Further benefits include a utility room, cloakroom and gas central heating. There is also a large garage measuring 23'6 X 14'.