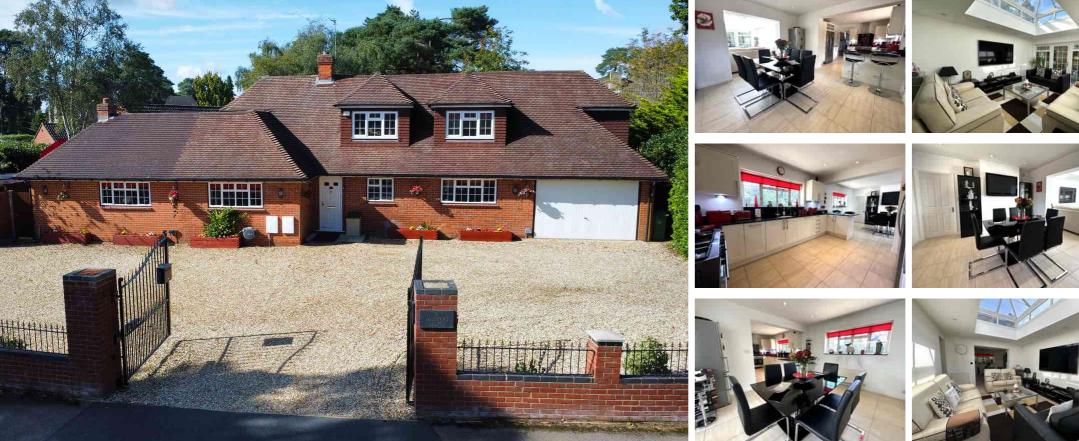

## Walkers Ridge, CAMBERLEY, Surrey GU15 2DF

Jigsaw Estates are excited to present to the market this imposing detached family home situated behind a gated entrance in one of the areas most sought after roads.

The property occupies a generous plot with a large driveway providing ample parking for a great many cars. The rear garden is secluded and also includes a private side garden with pond and seating area. The main garden itself is beautifully maintained and has a patio overlooking the lawned area with a variety of seating areas & flower and shrub borders.

The versatile accommodation of the property consists of four/five bedrooms and three/four receptions rooms. The re-fitted, open plan kitchen/dining room opens directly into the stunning Orangery with sky lantern and patio door to the garden. There is also a formal living room and large study. The ground floor also has two further rooms which are currently used as bedrooms. The largest of the two bedrooms on the ground floor has an en-suite bathroom. On the first floor there are a further three double bedrooms. The spacious Master bedroom has a dressing room and en-suite shower room. Further benefits include a utility room, cloakroom and gas central heating. There is also a large garage measuring 23'6 X 14'.