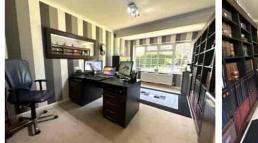

The versatile accommodation of the property consists of four/five bedrooms and three/four receptions rooms. The re-fitted, open plan kitchen/dining room opens directly into the stunning Orangery with sky lantern and patio door to the garden. There is also a formal living room and large study. The ground floor also has two further rooms which are currently used as bedrooms. The largest of the two bedrooms on the ground floor has an en-suite bathroom. On the first floor there are a further three double bedrooms. The spacious Master bedroom has a dressing room and en-suite shower room. Further benefits include a utility room, cloakroom and gas central heating. There is also a large garage measuring 23'6 X 14'.