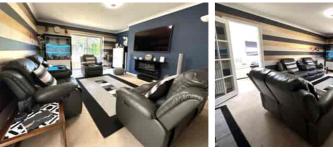

The versatile accommodation of the property consists of four/five bedrooms and three/four receptions rooms. The re-fitted, open plan kitchen/dining room opens directly into the stunning Orangery with sky lantern and patio door to the garden. There is also a formal living room and large study. The ground floor also has two further rooms which are currently used as bedrooms. The largest of the two bedrooms on the ground floor has an en-suite bathroom. On the first floor there are a further three double bedrooms. The spacious Master bedroom has a dressing room and en-suite shower room. Further benefits include a utility room, cloakroom and gas central heating. There is also a large garage measuring 23'6 X 14'.