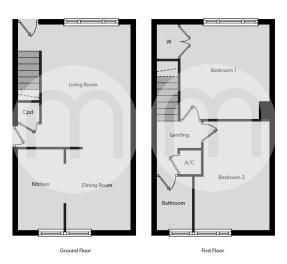

and boasting potential for a double-storey side extension (STPP), we feel this well established property lends itself perfectly to any buyer seeking a property they can stay in for many happy years.



Call to view 01376 337400



## Property Details.

#### **Ground Floor**

#### **Entrance Hall**

#### Living Room





15' 6" x 14' 9" MAX (4.72m x 4.50m)

#### **Dining Room**



10' 7" x 8' 5" (3.23m x 2.57m)

#### Kitchen



10' 7" x 5' 9" (3.23m x 1.75m)

## Property Details.

#### First Floor

#### Bedroom One



12' 4" x 11' 1" (3.76m x 3.38m)

#### **Bedroom Two**



14' 0" x 9' 8" (4.27m x 2.95m)

#### **Bathroom**

#### Outside

#### Rear Garden





**Studio** 

12' 4" x 7' 5" (3.76m x 2.26m)

**Driveway To Front & Side Of Dwelling** 

### Property Details.

#### **Floorplans**



#### Location



#### **Energy Ratings**

We have not carried out a structural survey and the services, appliances and specific fittings have not been tested. All photographs, measurements, floor plans and distances referred to are given as a guide only and should not be relied upon for the purchase of carpets or any other fixtures or fittings. Gardens, roof terraces, balconies and communal gardens as well as tenure and lease details cannot have their accuracy guaranteed for intending purchasers. Lease details, service ground rent (where applicable) are given as a guide only and should be checked and confirmed by your solicitor prior to exchange of contracts.