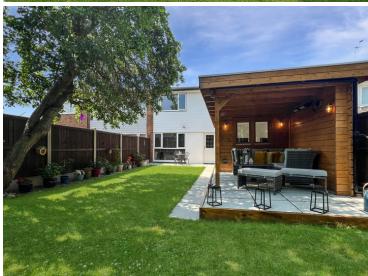

#### Outside

#### Rear Garden

**Studio** 

12' 4" x 7' 5" (3.76m x 2.26m)

**Driveway To Front & Side Of Dwelling** 