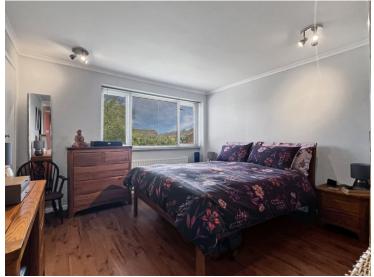

#### Bedroom One

12' 4" x 11' 1" (3.76m x 3.38m)

#### **Bedroom Two**

14' 0" x 9' 8" (4.27m x 2.95m)