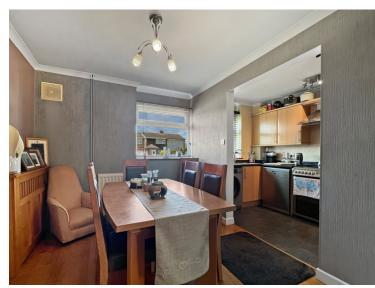

#### Living Room

15' 6" x 14' 9" MAX (4.72m x 4.50m)

#### **Dining Room**

10' 7" x 8' 5" (3.23m x 2.57m)

#### Kitchen

10' 7" x 5' 9" (3.23m x 1.75m)