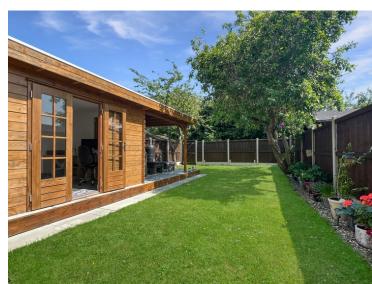

#### Outside

#### Rear Garden

**Studio** 

12' 4" x 7' 5" (3.76m x 2.26m)

**Driveway To Front & Side Of Dwelling** 