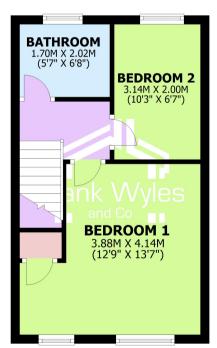

## **GROUND FLOOR** APPROX. 28.9 SQ. METRES (311.2 SQ. FEET)

KITCHEN
2.56M X 1.83M
(8'5" X 6')

AREA
2.56M X 2.17M
(8'5" X 7'1")

AUDITION OF THE PROPERTY OF THE PROPERTY

FIRST FLOOR

APPROX. 28.9 SQ. METRES (311.2 SQ. FEET)