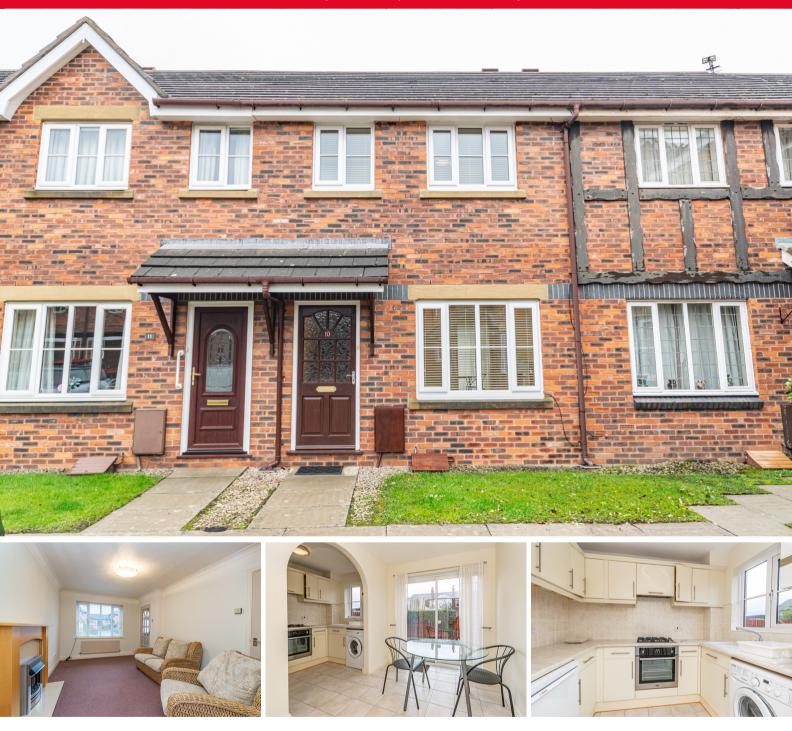

## **Description**

This well presented, furnished, mid terrace house is located just a short walk from Lytham centre and The Green. The accommodation comprises a lounge, fitted kitchen with separate dining area, two bedrooms and a bathroom. There is an enclosed rear garden and a garage with parking in front. EPC: D CT: C