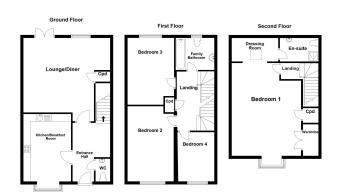

# **GROUND FLOOR**

# **FIRST FLOOR**

# **SECOND FLOOR**

# **Entrance Hall**

Doors leading to:

# **Downstairs Cloakroom**

Fitted to comprise two piece suite

# Kitchen Breakfast Room

3.95m x 2.53m (13'0" x 8'4")

# **Lounge Diner**

4.57m x 5.02m (15'0" x 16'6")

# Landing

Doors leading to:

# **Bedroom Two**

4.49m x 2.55m (14' 9" x 8' 4")

# **Bedroom Three**

3.63m x 2.55m (11' 11" x 8' 4")

# **Bedroom Four**

2.63m x 1.92m (8' 8" x 6' 4")

# **Family Bathroom**

Fitted to comprise three piece suite

# **Bedroom One**

4.81m x 3.52m (15' 9" x 11' 7")

# **Dressing Room**

2.79m x 1.22m (9' 2" x 4' 0")

#### **En Suite To Master**

Fitted to comprise three piece suite