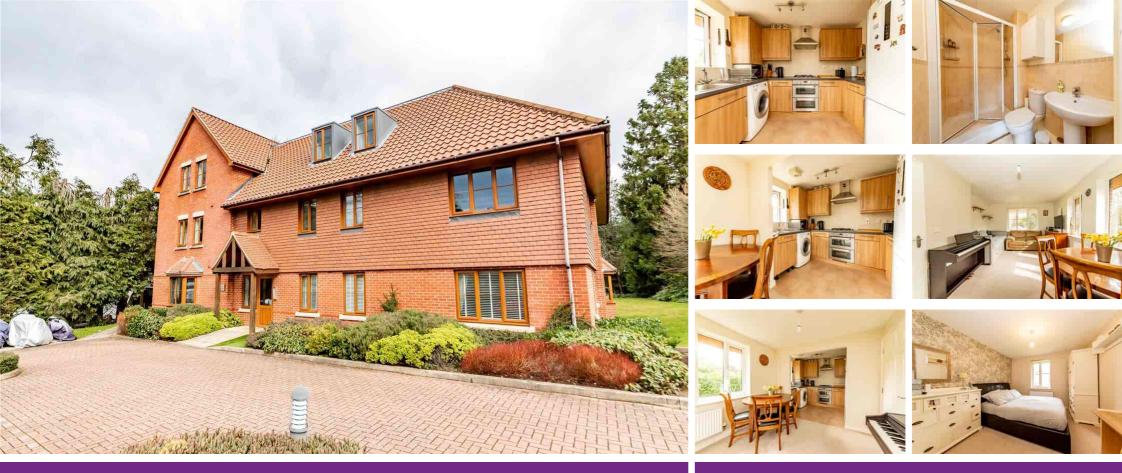

## Flat 6, Ashley House, Waverley Close, CAMBERLEY, Surrey

A well presented first floor apartment situated in a small executive development within easy access of Camberley town centre and also offering excellent transport links into London with the M3 only a short distance from the property. Accommodation comprises two bedrooms, a dual aspect living/dining room and a modern kitchen. Further benefits include an en-suite to Bedroom one, Upvc double glazing throughout and gas central heating. Outside there are communal gardens and to the front of the property an allocated parking space with further visitors spaces available. This would make an ideal first time or investment property in our opinion.

## FIRST FLOOR 651 sq.ft. (60.5 sq.m.) approx.

- FIRST FLOOR
- LOUNGE/DINING ROOM
- FAMILY BATHROOM
- COMMUNAL GARDENS
- DOUBLE GLAZED
  - JBLE GLAZED

- EN-SUITE TO MASTER
  BEDROOM
- SECURITY ENTRY PHONE
  SYSTEM
- MODERN FITTED KITCHEN
- GAS CENTRAL HEATING
- ALLOCATED PARKING