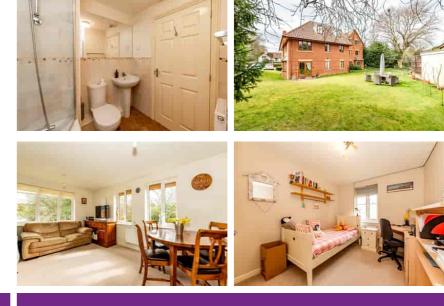

## Flat 6, Ashley House, Waverley Close, CAMBERLEY, Surrey

A well presented first floor apartment situated in a small executive development within easy access of Camberley town centre and also offering excellent transport links into London with the M3 only a short distance from the property. Accommodation comprises two bedrooms, a dual aspect living/dining room and a modern kitchen. Further benefits include an en-suite to Bedroom one, Upvc double glazing throughout and gas central heating. Outside there are communal gardens and to the front of the property an allocated parking space with further visitors spaces available. This would make an ideal first time or investment property in our opinion.

## FIRST FLOOR 651 sq.ft. (60.5 sq.m.) approx.

- FIRST FLOOR
- LOUNGE/DINING ROOM
- FAMILY BATHROOM
- COMMUNAL GARDENS
- DOUBLE GLAZED
  - JBLE GLAZED

- EN-SUITE TO MASTER
  BEDROOM
- SECURITY ENTRY PHONE
  SYSTEM
- MODERN FITTED KITCHEN
- GAS CENTRAL HEATING
- ALLOCATED PARKING