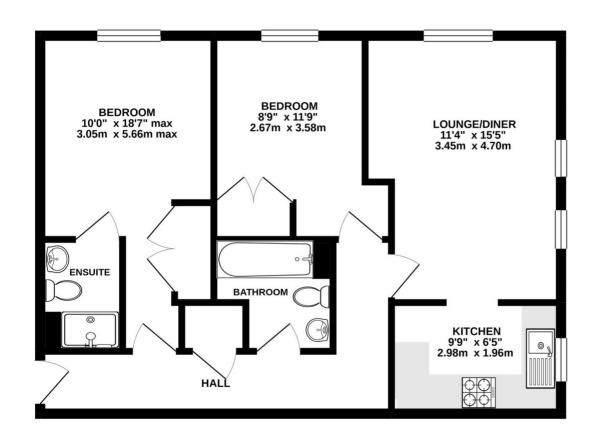

## FIRST FLOOR 651 sq.ft. (60.5 sq.m.) approx.

- FIRST FLOOR
- LOUNGE/DINING ROOM
- FAMILY BATHROOM
- COMMUNAL GARDENS
- DOUBLE GLAZED
  - JBLE GLAZED

- EN-SUITE TO MASTER
  BEDROOM
- SECURITY ENTRY PHONE
  SYSTEM
- MODERN FITTED KITCHEN
- GAS CENTRAL HEATING
- ALLOCATED PARKING

#### TOTAL FLOOR AREA : 651 sq.ft. (60.5 sq.m.) approx.

Whils every attempt has been made to ensure the accuracy of the floorgin contrained here, measurements of the source of the source of the floorgin contrained here, measurements of the source of th