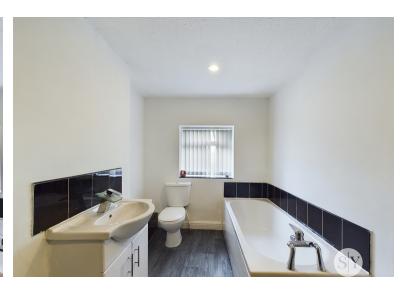

# **Bathroom**

Four piece in white with shower enclosure, vinyl flooring, heated towel radiator, frosted wooden double glazed window.