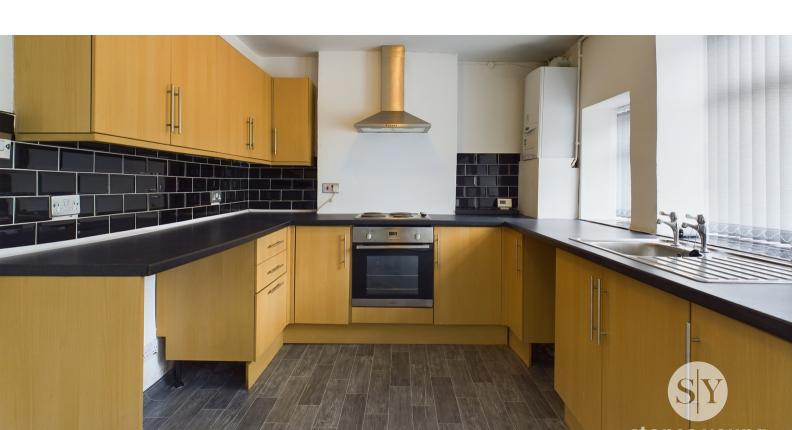

Upon entering, you're greeted by an inviting entrance vestibule that leads seamlessly into the spacious lounge, adorned with an electric fire. The kitchen is a delightful space, featuring a range of base and eye-level units in a tasteful wood effect finish, complemented by modern tiling and flooring. There's ample room for a dining table and chairs in the kitchen, as well as under-counter appliances, ensuring both functionality and style. Ascending to the first floor via the landing, you'll find the master bedroom along with two further bedrooms, one of which is a double bedroom, offering space for a growing family. The four-piece bathroom suite completes the internal accommodation, with a pristine white finish, a sleek shower enclosure, and a vanity unit providing convenient storage solutions. Ensuring comfort throughout the seasons, the property benefits from gas central heating and double glazing, promising warmth and energy efficiency. The garden fronted property benefits from on street parking nearby. This lovely mid terraced property also benefits from a flagged courtyard to the rear which offers off road parking. With a potential rental income of £650pcm, this property presents an exciting investment opportunity. Internal viewing is highly recommended to fully appreciate the charm and potential of this delightful home.

#### Kitchen Diner

Range of fitted wall and base units with contrasting work surfaces, stainless steel sink and drainer, integral oven and electric hob, space for under counter appliances, vinyl flooring, panel radiator, 3 x wooden window.