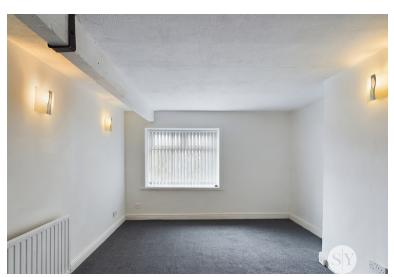

#### Master Bedroom

Double bedroom with carpet flooring, wooden double glazed window.

### **Bedroom Two**

Double bedroom with carpet flooring, panel radiator, wooden double glazed window.

#### **Bedroom Three**

Single bedroom with carpet flooring, storage cupboard, panel radiator, wooden double glazed window.