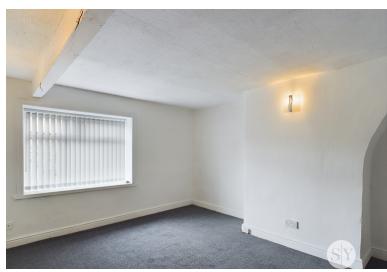

#### Master Bedroom

Double bedroom with carpet flooring, wooden double glazed window.

### **Bedroom Two**

Double bedroom with carpet flooring, panel radiator, wooden double glazed window.

#### **Bedroom Three**

Single bedroom with carpet flooring, storage cupboard, panel radiator, wooden double glazed window.