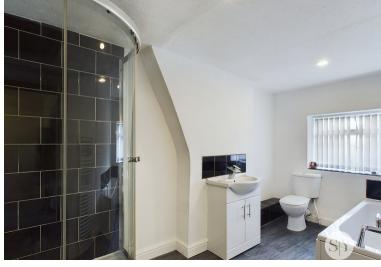

# **Bathroom**

Four piece in white with shower enclosure, vinyl flooring, heated towel radiator, frosted wooden double glazed window.