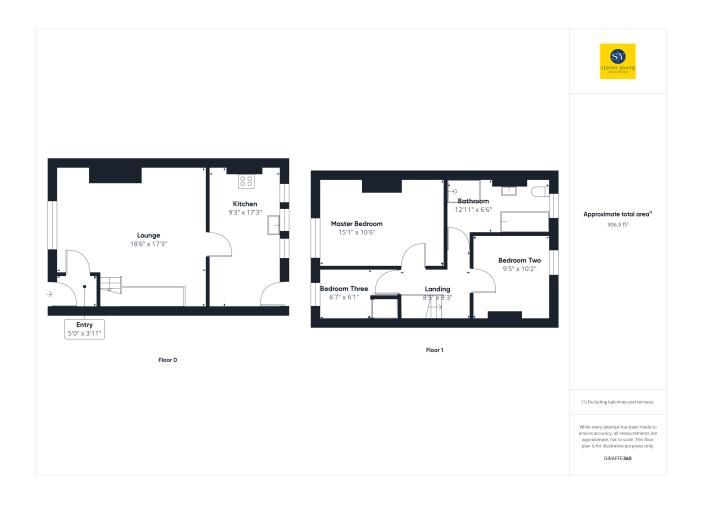

# **FLOORPLAN**

These particulars are intended to give a fair and reliable description of the property but no responsibility for any inaccuracy or error can be accepted and do not constitute an offer or contract. We have not tested any services or appliances (including central heating if fitted) referred to in these particulars and the purchasers are advised to satisfy themselves as to the working order and condition. If a property is unoccupied at any time there may be reconnection charges for any switched off/disconnected or drained services or appliances. All measurements are approximate.

#### **Vestibule**

Carpet flooring, panel radiator.

# Lounge

Carpet flooring, feature wall mounted fire, stairs to first floor, under stair storage, 2 x panel radiator, wooden double glazed window.

#### Kitchen Diner

Range of fitted wall and base units with contrasting work surfaces, stainless steel sink and drainer, integral oven and electric hob, space for under counter appliances, vinyl flooring, panel radiator, 3 x wooden window.

# Landing

Carpet flooring, panel radiator.

#### Master Bedroom

Double bedroom with carpet flooring, wooden double glazed window.

### **Bedroom Two**

Double bedroom with carpet flooring, panel radiator, wooden double glazed window.

#### **Bedroom Three**

Single bedroom with carpet flooring, storage cupboard, panel radiator, wooden double glazed window.

# **Bathroom**

Four piece in white with shower enclosure, vinyl flooring, heated towel radiator, frosted wooden double glazed window.