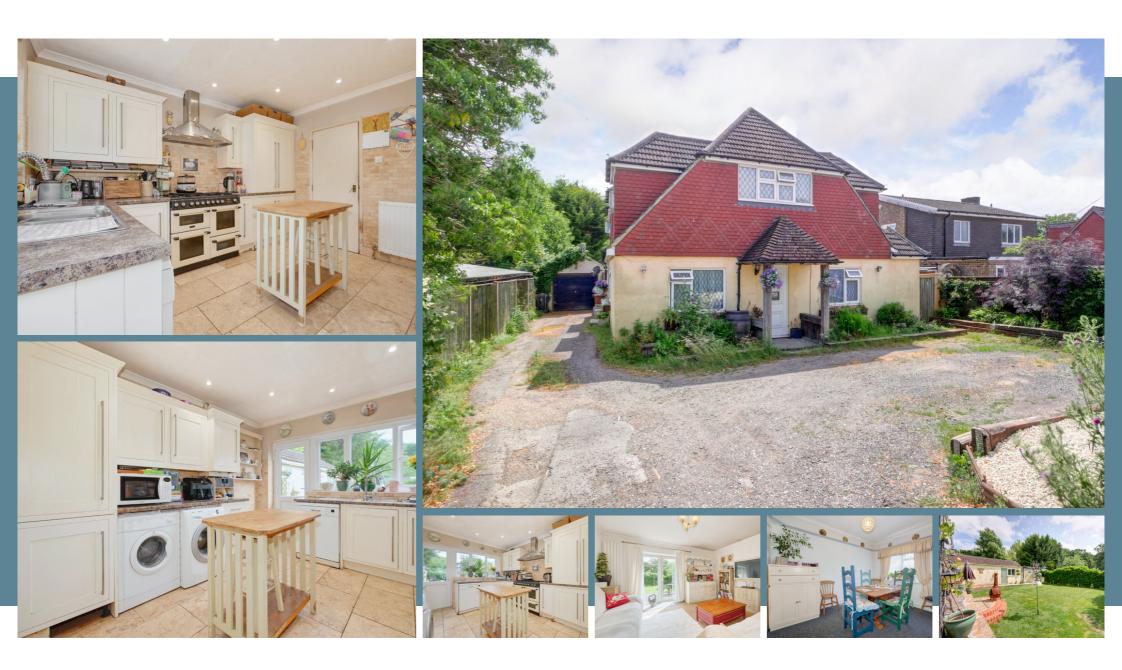

So much space and so many possibilities! Nestled in a cul-de-sac in Hailsham sits this individually built house, Wheldale. The accommodation on offer is incredibly versatile and is currently arranged with an annex however this space could easily be incorporated in to the accommodation as a family home. With a bathroom and shower room on each floor and potentially 5 bedrooms, 2 kitchens and 3 reception rooms there really is so much on offer with this attractive house. The gardens are a particular feature enjoying a southerly aspect and having a selection of versatile outbuildings. With a garage and ample off road parking this house really does offer so much.

### Main Features

- Individual detached house
- 5 bedrooms
- 3 reception rooms
- · Currently arranged with an annex
- 2 bathrooms and 2 shower rooms
- Garage and ample off road parking
- Southerly garden with outbuildings