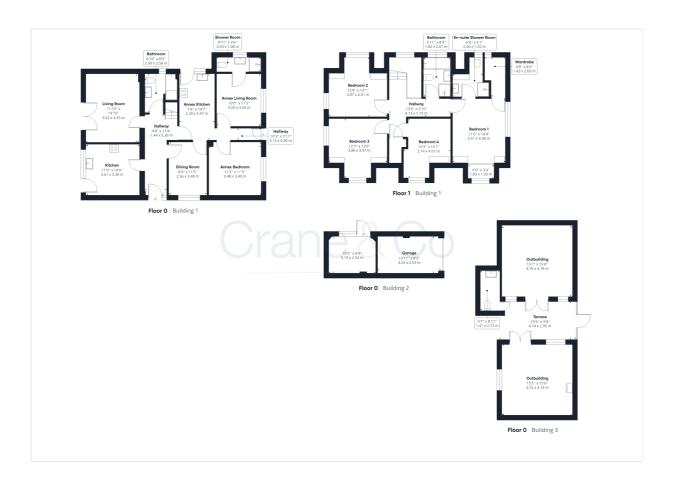

#### Room Sizes

Entrance Hall

Living Room - 14' 10" x 11' 10"

Kitchen - 11'9" x 10'9"

Dining Room - 11' 5" x 8' 4"

Bathroom

Annex Kitchen - 14' 7" x 7' 6"

Annex Living Room - 11' 5" x 10' 0"

Shower Room

Annex Bedroom - 11'5" x 11'5"

Bedroom 1 - 14' 4" x 11' 6"

En Suite Shower Room

Bedroom 2 - 13' 1" x 12' 8"

Bedroom 3 - 13' 0" x 12' 7"

Bedroom 4 - 13' 1" x 10' 3"

Bathroom

Garage