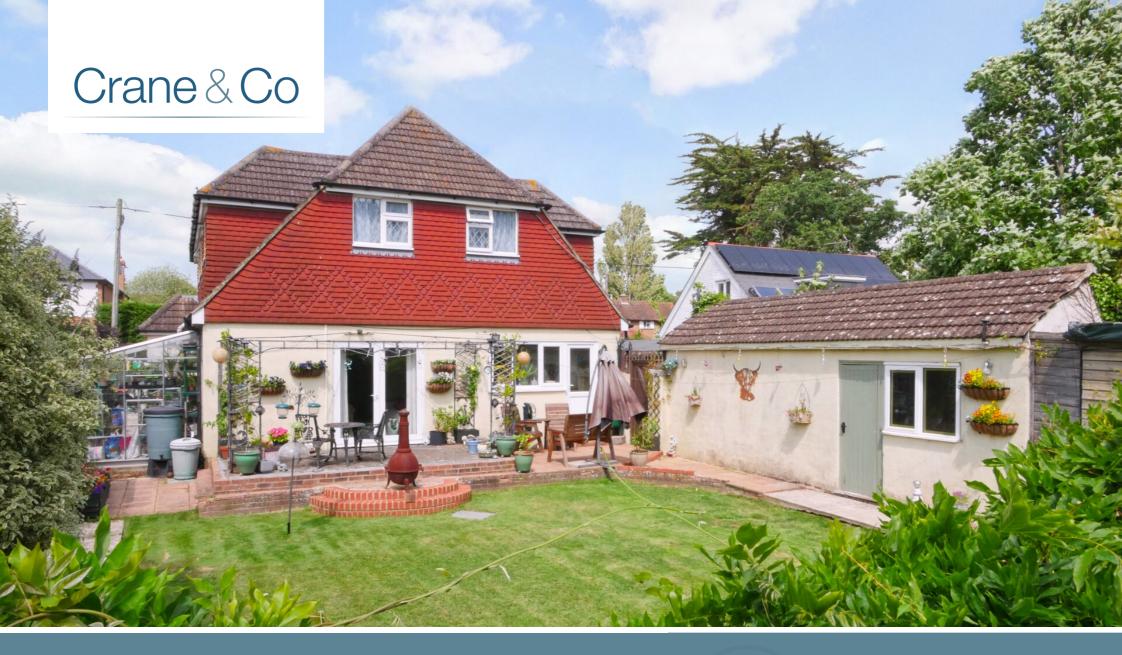

## Wheldale, Western Road, Hailsham, East Sussex BN27 3EW

Price Guide

£500,000 - £550,000

Freehold

PRICE GUIDE £500,000 - £550,000

WATCH THE FILM AND 3D TOUR and view EXPERT PHOTOGRAPHY at craneandco.co.uk (ALL PROVIDED FREE FOR ALL OUR SELLERS)

So much space and so many possibilities! Nestled in a cul-de-sac in Hailsham sits this individually built house, Wheldale. The accommodation on offer is incredibly versatile and is currently arranged with an annex however this space could easily be incorporated in to the accommodation as a family home. With a bathroom and shower room on each floor and potentially 5 bedrooms, 2 kitchens and 3 reception rooms there really is so much on offer with this attractive house. The gardens are a particular feature enjoying a southerly aspect and having a selection of versatile outbuildings. With a garage and ample off road parking this house really does offer so much.