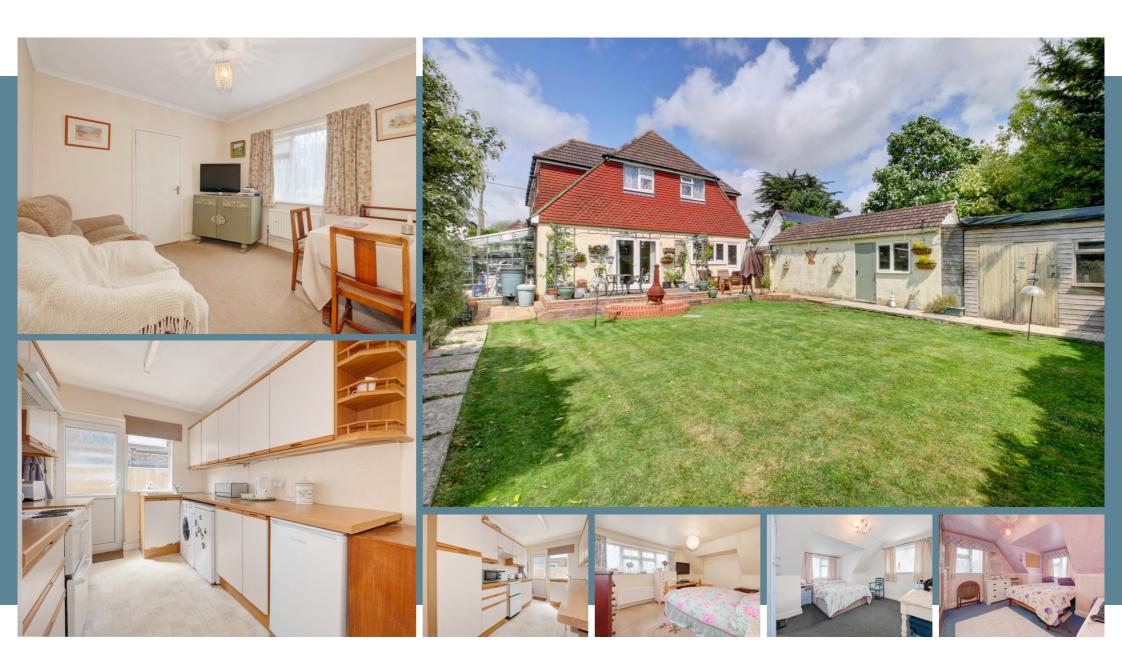

So much space and so many possibilities! Nestled in a cul-de-sac in Hailsham sits this individually built house, Wheldale. The accommodation on offer is incredibly versatile and is currently arranged with an annex however this space could easily be incorporated in to the accommodation as a family home. With a bathroom and shower room on each floor and potentially 5 bedrooms, 2 kitchens and 3 reception rooms there really is so much on offer with this attractive house. The gardens are a particular feature enjoying a southerly aspect and having a selection of versatile outbuildings. With a garage and ample off road parking this house really does offer so much.

### Main Features

- Individual detached house
- 5 bedrooms
- 3 reception rooms
- · Currently arranged with an annex
- 2 bathrooms and 2 shower rooms
- Garage and ample off road parking
- Southerly garden with outbuildings